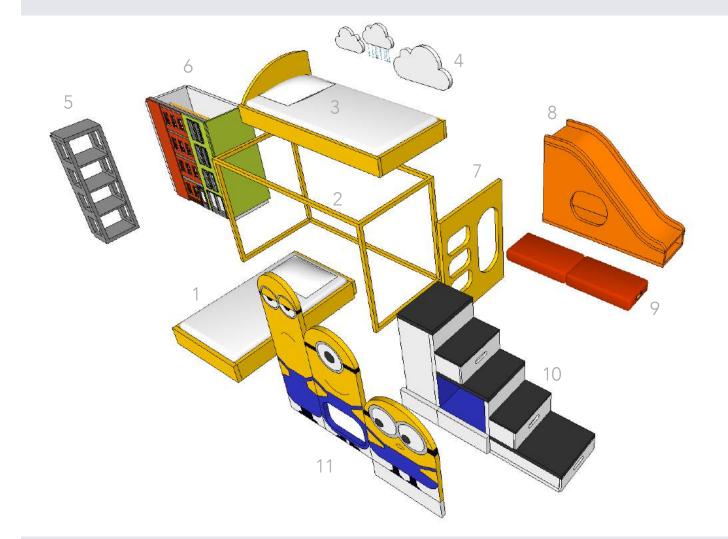

#### Concept

A space saving and modular bunk bed with storage solutions and active components that can be picked and arranged as suited.

Each option contains basic elements: short and long beds and a supporting frame. Slide, stairs/drawers, desk, bookshelf, mini wardrobe and Minions guard/banister are additional elements to chose from and can be orientated in two ways (as shown on supporting illustrations).

## Minion Bunk Bed Components Options

DESK/SHELVES

WARDROBE/BOOKSHELF

BEDSIDE PANEL FOR FRONT FACING MINIONS

Option 1A: Integrated Desk & Front Facing Minions

1 - DESK, 2 - FRAME, 3 - SMALL BED, 4 - LARGE BED, 5 - BED GUARDS, 6 - MINIONS PANEL, 7 - STAIRS/ DRAWERS, 8 - SHELVING AND TUNNEL PANEL, 9 - SLIDE, 10 - PULL-OUT SLIDE CUSHION, 11 -OPTIONAL RAILS

### Option **1B**: Integrated Desk & Front Facing Stairs & Slide

With front facing slide and stairs/drawers, large wardrobe can be extended across the whole wall and provide a truly generous storage.

1 - DESK, 2 - SUPPORT FRAME, 3 - SMALL BED, 4 - LARGE BED, 5 - BED GUARDS, 6 - SHELVING & TUNNEL PANEL, 7 - STAIRS/DRAWERS, 8 - SLIDE, 9 - PULL-OUT SLIDE CUSHION, 10 - MINIONS PANEL