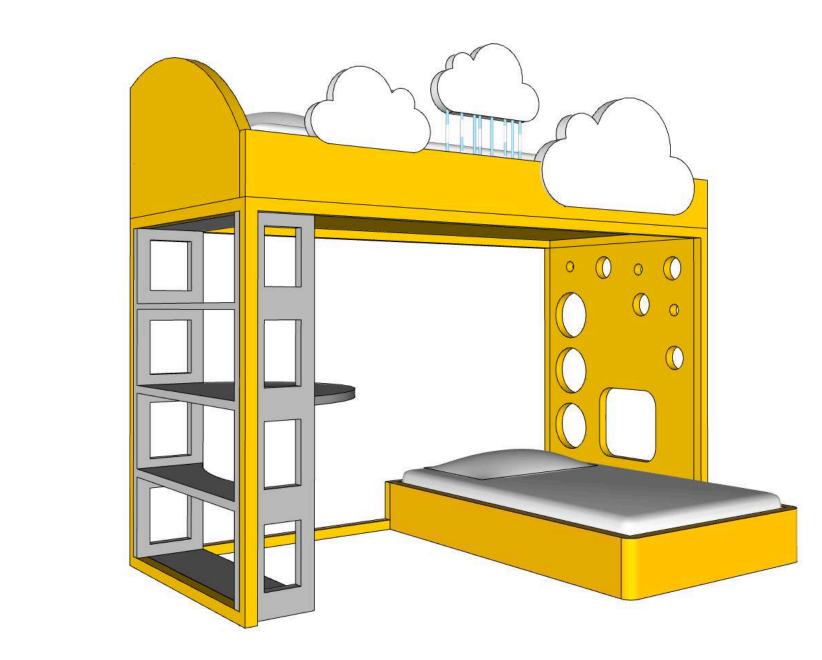

Group 1 - Integrated Desk

Four options are split into two groups: Group 1 contains a desk Group 2 contains mini wardrobes and bookshelf

Group 2 - Integrated Mini Wardrobes & Bookshelf

#### Concept

A space saving and modular bunk bed with storage solutions and active components that can be picked and arranged as suited.

Each option contains basic elements: short and long beds and a supporting frame. Slide, stairs/drawers, desk, bookshelf, mini wardrobe and Minions guard/banister are additional elements to chose from and can be orientated in two ways (as shown on supporting illustrations).

## Minion Bunk Bed Components Options

DESK/SHELVES

WARDROBE/BOOKSHELF

BEDSIDE PANEL FOR FRONT FACING MINIONS

Option 1A: Integrated Desk & Front Facing Minions

### Option 1A: Integrated Desk & Front Facing Minions

Integrated desk frees up space in the rest of the room that would be otherwise needed to accommodate it. This way siblings can decide which remaining area they can claim ownership for themselves.

1 - DESK, 2 - FRAME, 3 - SMALL BED, 4 - LARGE BED, 5 - BED GUARDS, 6 - MINIONS PANEL, 7 - STAIRS/ DRAWERS, 8 - SHELVING AND TUNNEL PANEL, 9 - SLIDE, 10 - PULL-OUT SLIDE CUSHION, 11 -OPTIONAL RAILS