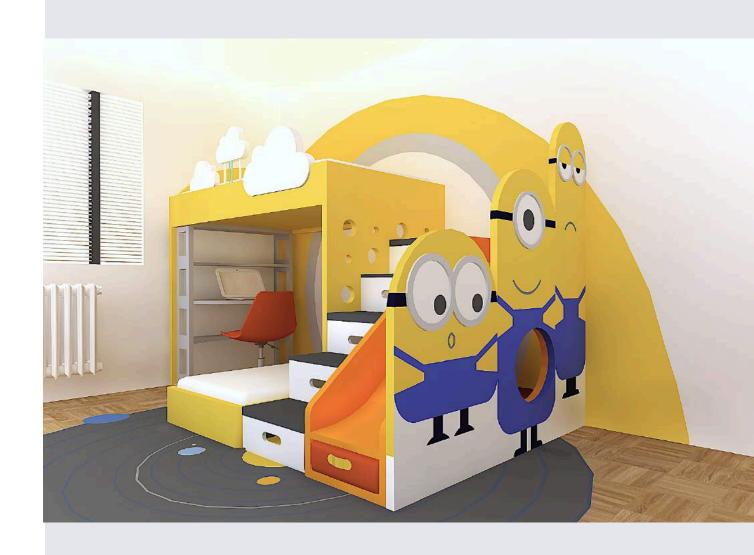

## Minion Bunk Bed Components Options

DESK/SHELVES

WARDROBE/BOOKSHELF

BEDSIDE PANEL FOR FRONT FACING MINIONS

Option 1A: Integrated Desk & Front Facing Minions

### Option 1A: Integrated Desk & Front Facing Minions

Integrated desk frees up space in the rest of the room that would be otherwise needed to accommodate it. This way siblings can decide which remaining area they can claim ownership for themselves.