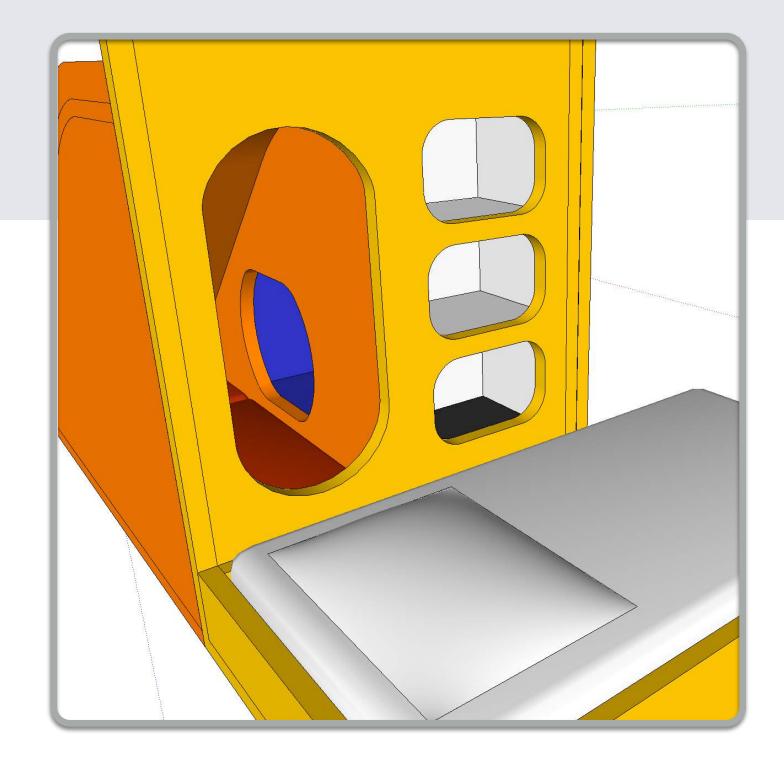

Slide requires landing area and its orientation, along with the stairs, dictates the main wardrobe position.

Panel (No 8) next to small bed contains opening for shelves and a large entry for slide tunnel which should be enclosed with a door if a child is a restless sleeper.

1 - DESK, 2 - FRAME, 3 - SMALL BED, 4 - LARGE BED, 5 - BED GUARDS, 6 - MINIONS PANEL, 7 - STAIRS/ DRAWERS, 8 - SHELVING AND TUNNEL PANEL, 9 - SLIDE, 10 - PULL-OUT SLIDE CUSHION, 11 -OPTIONAL RAILS