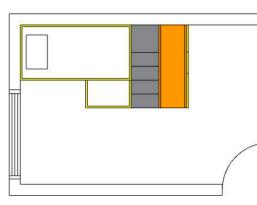

Slide requires landing area and its orientation, along with the stairs, dictates the main wardrobe position.

Panel (No 8) next to small bed contains opening for shelves and a large entry for slide tunnel which should be enclosed with a door if a child is a restless sleeper.