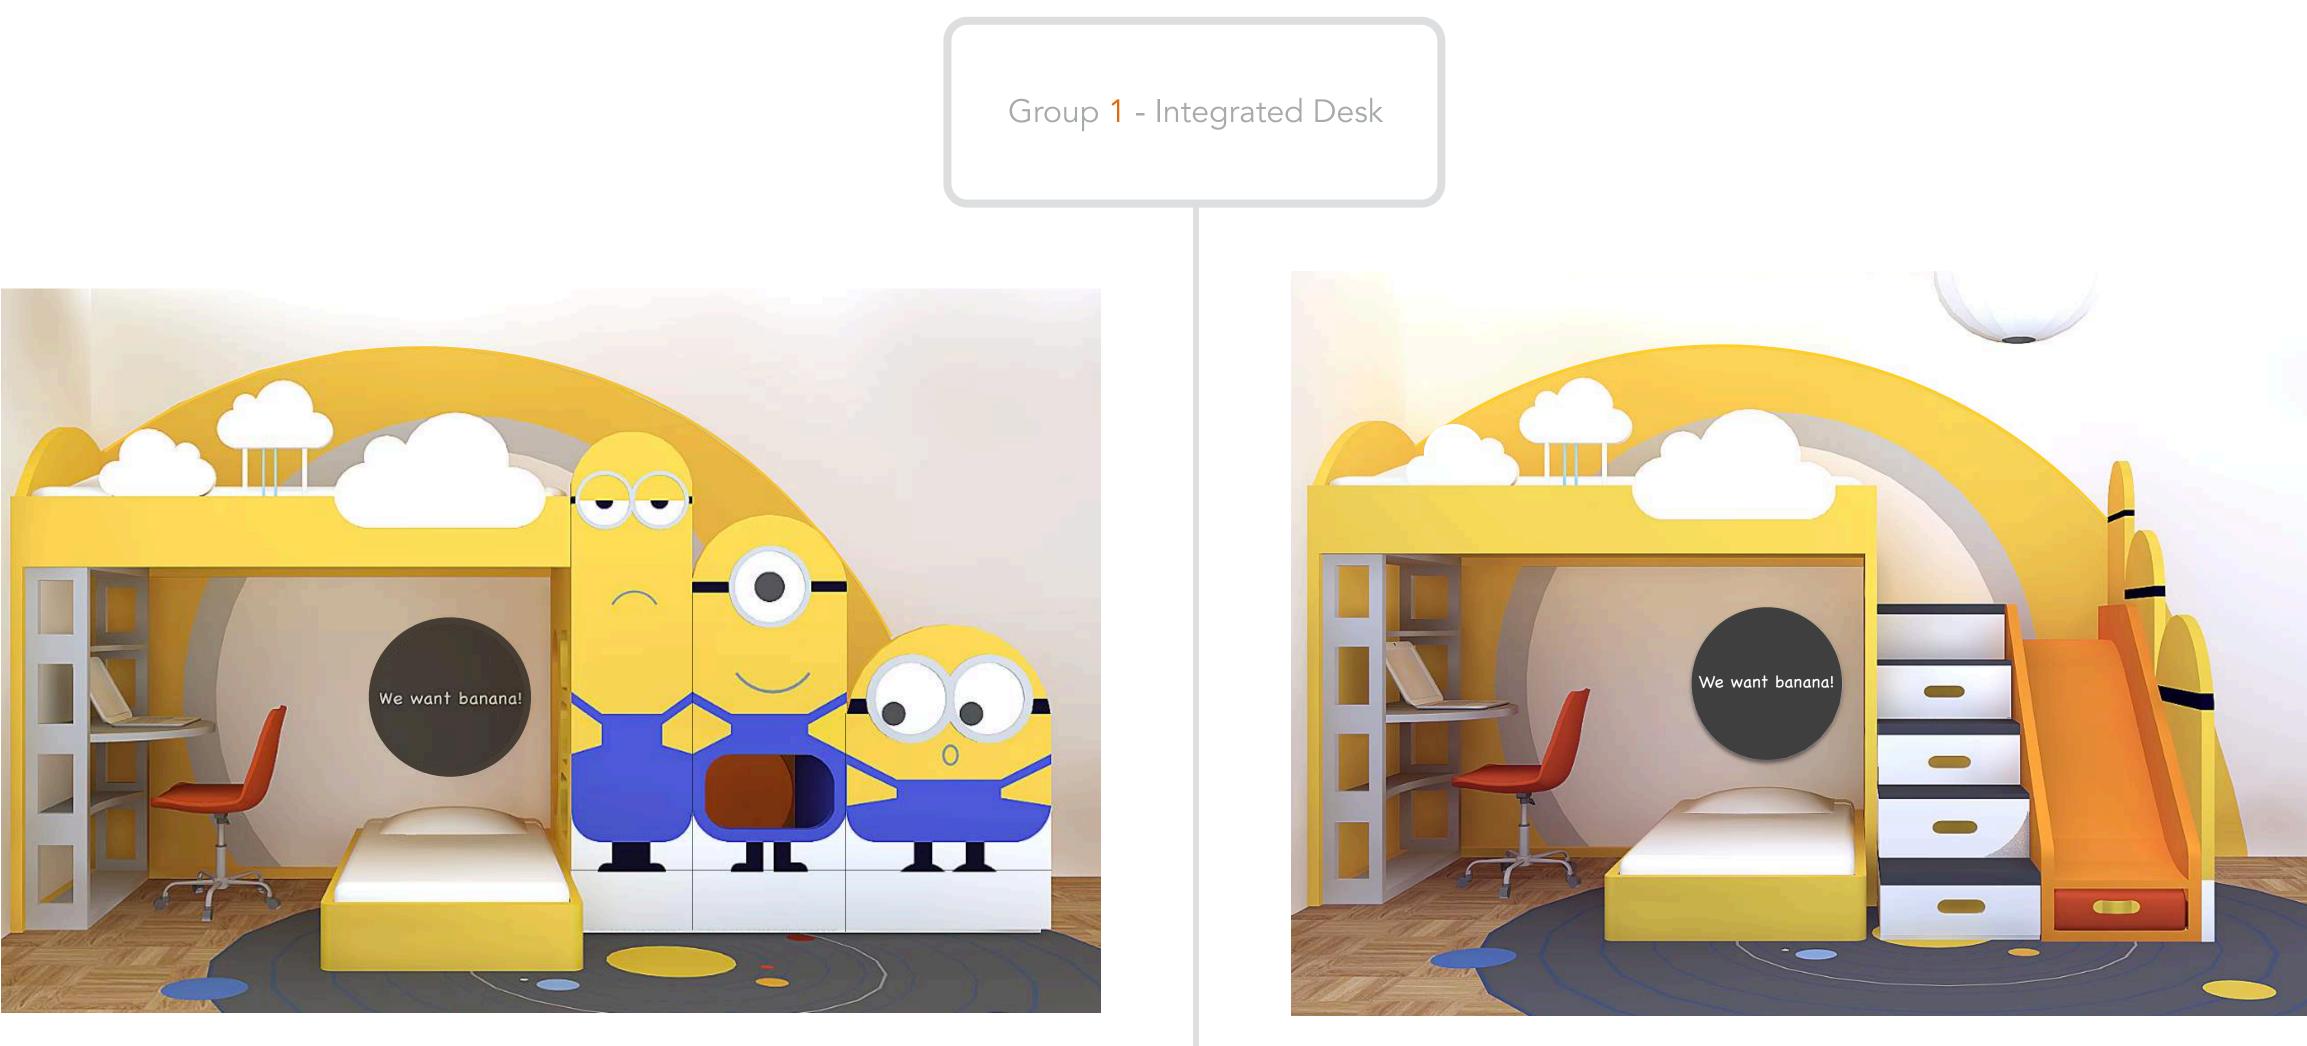

Group 1 - Integrated Desk

Four options are split into two groups: Group 1 contains a desk Group 2 contains mini wardrobes and bookshelf

Group 2 - Integrated Mini Wardrobes & Bookshelf

## Minion Bunk Bed Components Options

DESK/SHELVES

WARDROBE/BOOKSHELF

BEDSIDE PANEL FOR FRONT FACING MINIONS

Option 1A: Integrated Desk & Front Facing Minions

### Option 1A: Integrated Desk & Front Facing Minions

Integrated desk frees up space in the rest of the room that would be otherwise needed to accommodate it. This way siblings can decide which remaining area they can claim ownership for themselves.