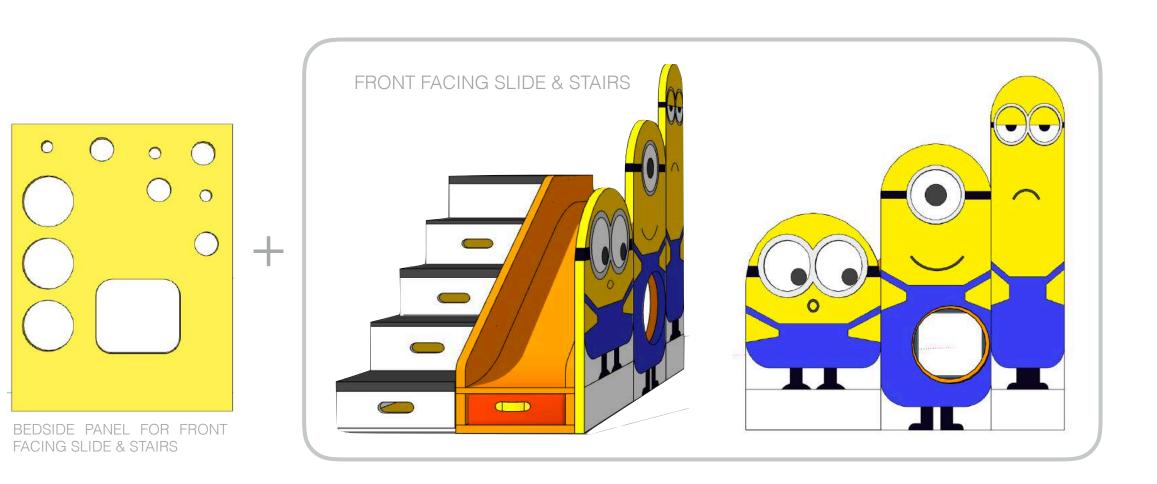

## Minion Bunk Bed Components Options

DESK/SHELVES

WARDROBE/BOOKSHELF

BEDSIDE PANEL FOR FRONT FACING MINIONS

Option 1A: Integrated Desk & Front Facing Minions

Slide requires landing area and its orientation, along with the stairs, dictates the main wardrobe position.

Panel (No 8) next to small bed contains opening for shelves and a large entry for slide tunnel which should be enclosed with a door if a child is a restless sleeper.

1 - DESK, 2 - FRAME, 3 - SMALL BED, 4 - LARGE BED, 5 - BED GUARDS, 6 - MINIONS PANEL, 7 - STAIRS/ DRAWERS, 8 - SHELVING AND TUNNEL PANEL, 9 - SLIDE, 10 - PULL-OUT SLIDE CUSHION, 11 -OPTIONAL RAILS