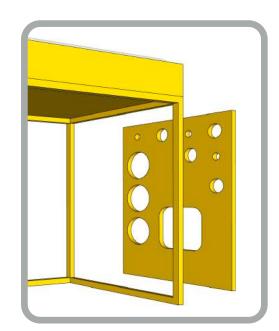

Slide requires landing area and its orientation, along with the stairs, dictates the main wardrobe position.

Panel (No 8) next to small bed contains opening for shelves and a large entry for slide tunnel which should be enclosed with a door if a child is a restless sleeper.

### Option **1B**: Integrated Desk & Front Facing Stairs & Slide

With front facing slide and stairs/drawers, large wardrobe can be extended across the whole wall and provide a truly generous storage.

1 - DESK, 2 - SUPPORT FRAME, 3 - SMALL BED, 4 - LARGE BED, 5 - BED GUARDS, 6 - SHELVING & TUNNEL PANEL, 7 - STAIRS/DRAWERS, 8 - SLIDE, 9 - PULL-OUT SLIDE CUSHION, 10 - MINIONS PANEL