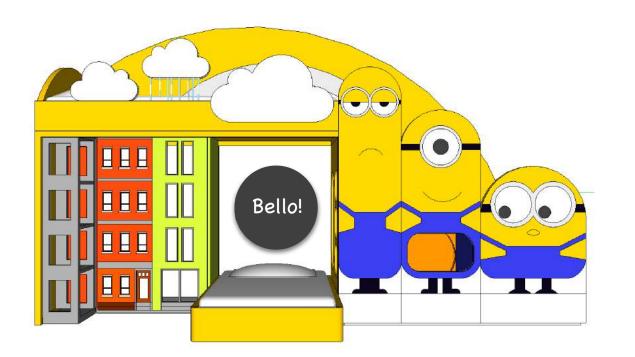

In this case we have two siblings who share the same bedroom, brother 10 & sister 5, who luckily like spending time together and share some common interests. We were asked to create an active/sleeping bunk bed concept for their bedroom based on their favourite characters - the Minions.

# Minions Bunk Beds

Children Bedroom Themed Furniture