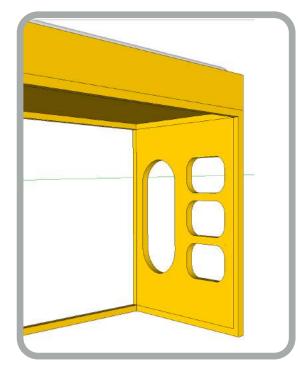

Slide requires landing area and its orientation, along with the stairs, dictates the main wardrobe position.

Panel (No 8) next to small bed contains opening for shelves and a large entry for slide tunnel which should be enclosed with a door if a child is a restless sleeper.

1 - DESK, 2 - FRAME, 3 - SMALL BED, 4 - LARGE BED, 5 - BED GUARDS, 6 - MINIONS PANEL, 7 - STAIRS/ DRAWERS, 8 - SHELVING AND TUNNEL PANEL, 9 - SLIDE, 10 - PULL-OUT SLIDE CUSHION, 11 -OPTIONAL RAILS