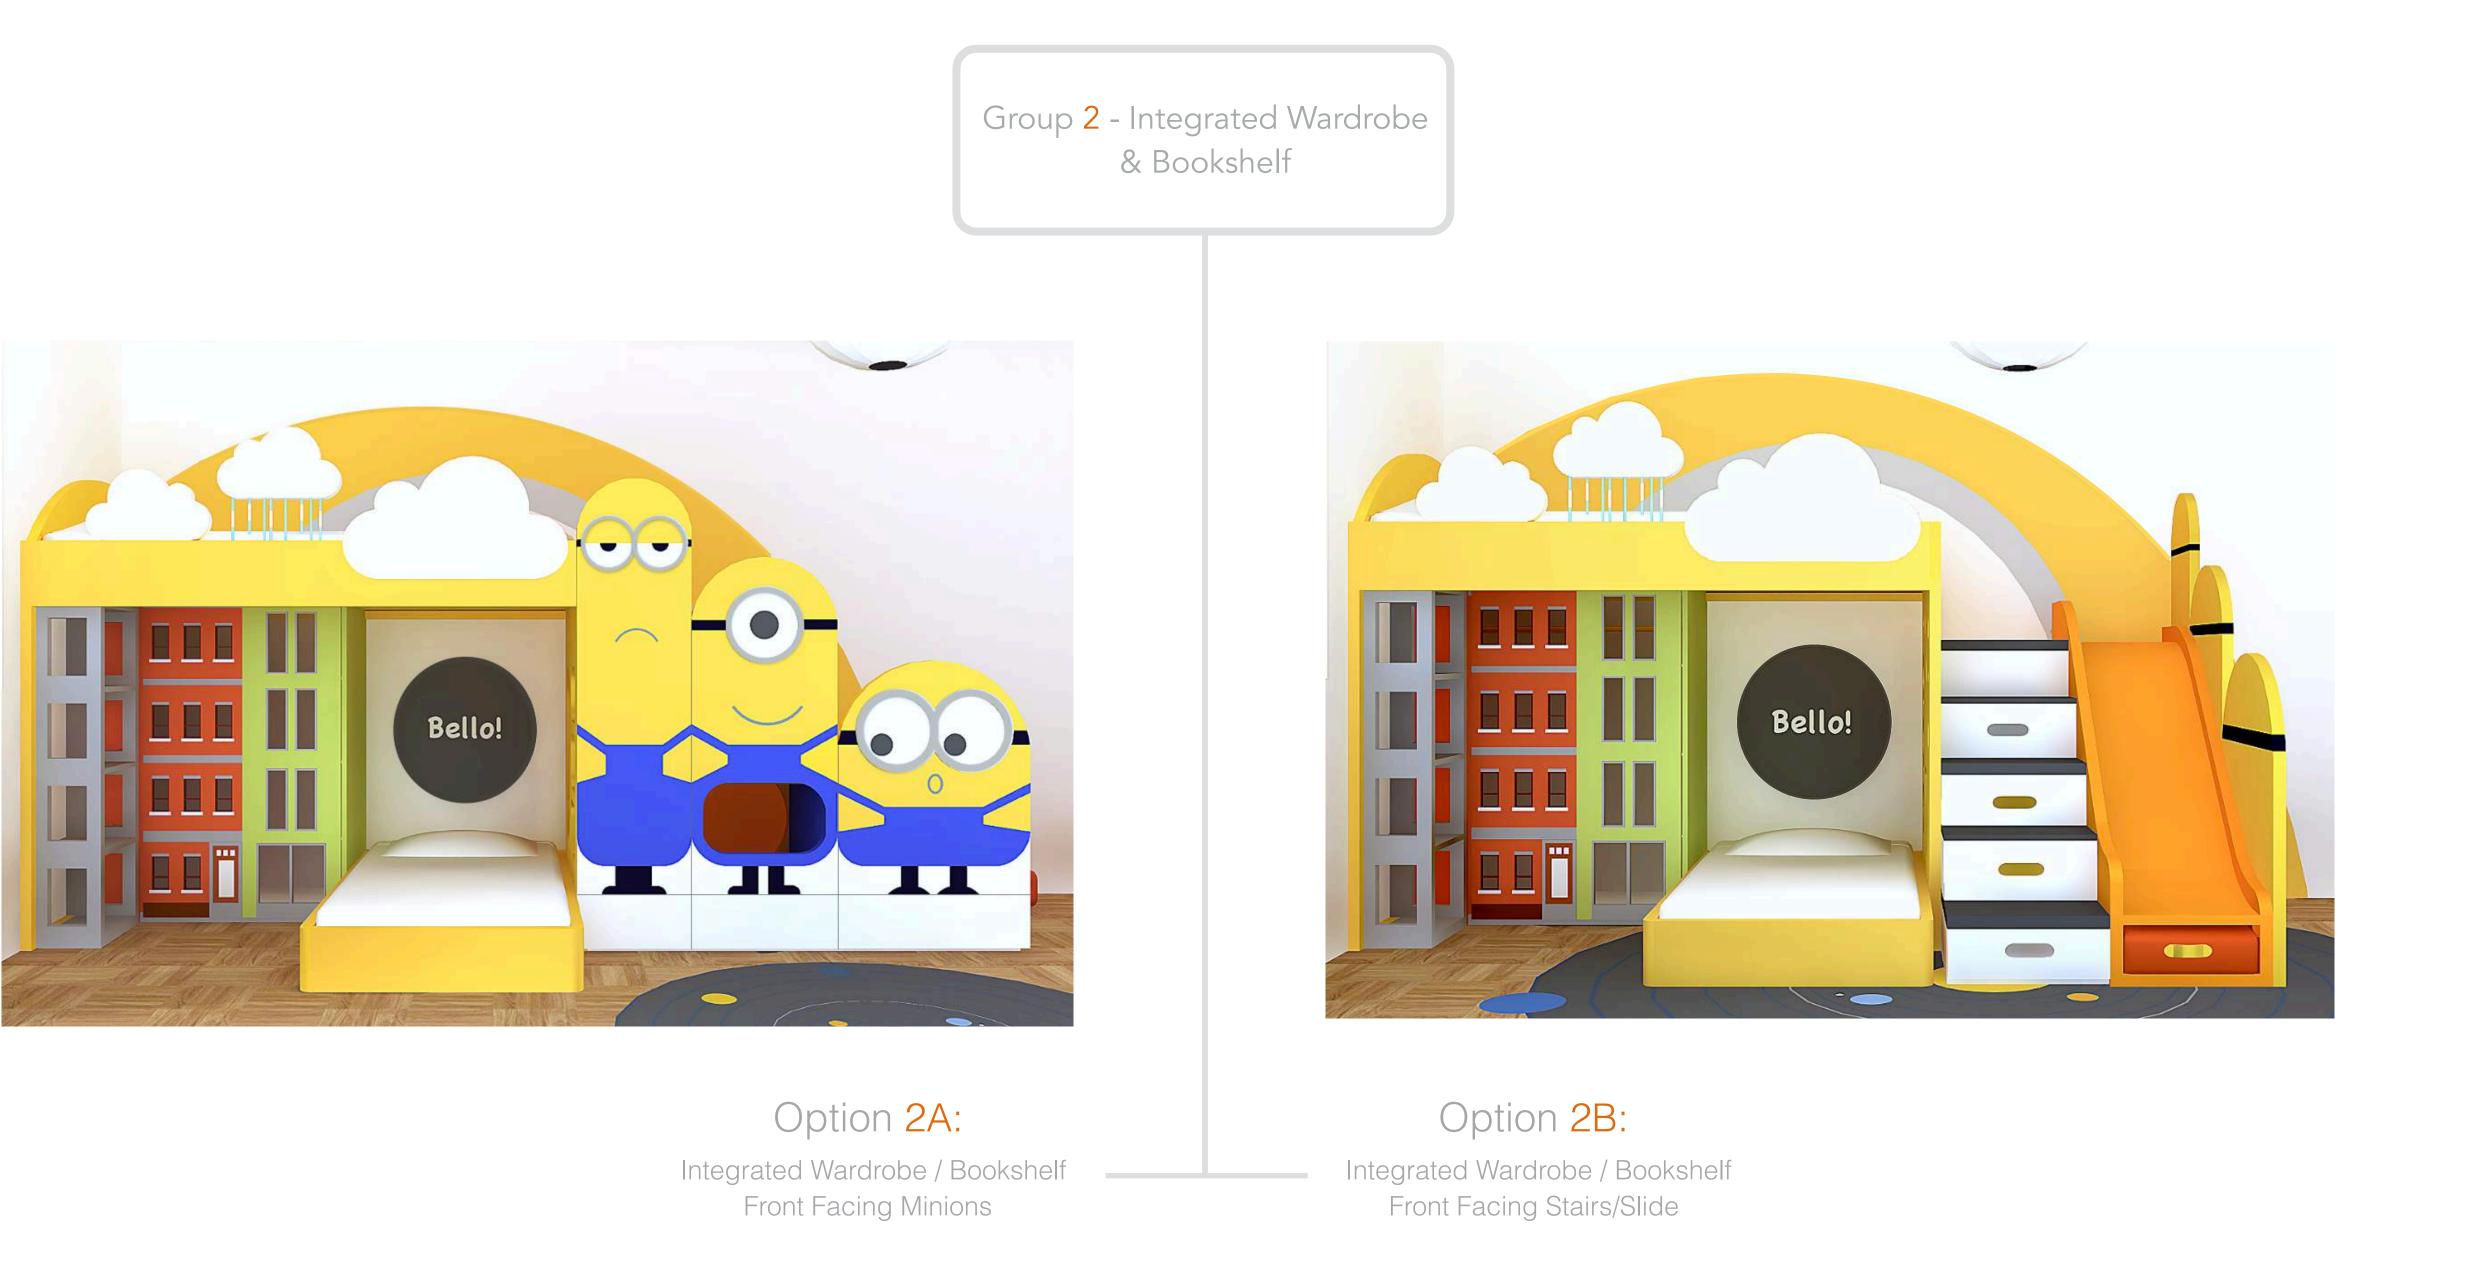

#### Option 2A: Integrated Storage & Front Facing Minions

Integrated wardrobe and bookshelf add storage for clothing and display for books and toys. There are several ways to set a desk within the room and it can be doubled or extended across the wall to accommodate both children needs.

Main wardrobe position and size leave enough space for comfortable slide landing, eliminating danger of children hitting the wall or sharp furniture corners during play.

1 - SMALL BED, 2 - SUPPORT FRAME, 3 - LARGE BED, 4 - BED GUARDS, 5 - BOOKSHELVES, 6 - MINI WARDROBE, 7 - SLIDE & TUNNEL PANEL, 8 - SLIDE, 9 - PULL-OUT SLIDE CUSHION, 10 - STAIRS/ DRAWERS, 11 - MINIONS PANEL

#### Option 2B: Integrated Storage & Side Facing Minions Panel

Integrated wardrobe / bookshelf and front facing slide and stairs provide an opportunity for substantial storage in the rest of the room. Illustrations show main wardrobe occupying only half of available length and can be extended across the whole wall if storage needs are of primary importance.

1 - SMALL BED, 2 - SUPPORT FRAME, 3 - LARGE BED, 4 - BED GUARDS, 5 - BOOKSHELVES, 6 - MINI WARDROBE, 7 - SLIDE & TUNNEL PANEL, 8 - STAIRS/DRAWERS, 9 - SLIDE, 10 - PULL-OUT CUSHION, 11 -MINIONS PANEL