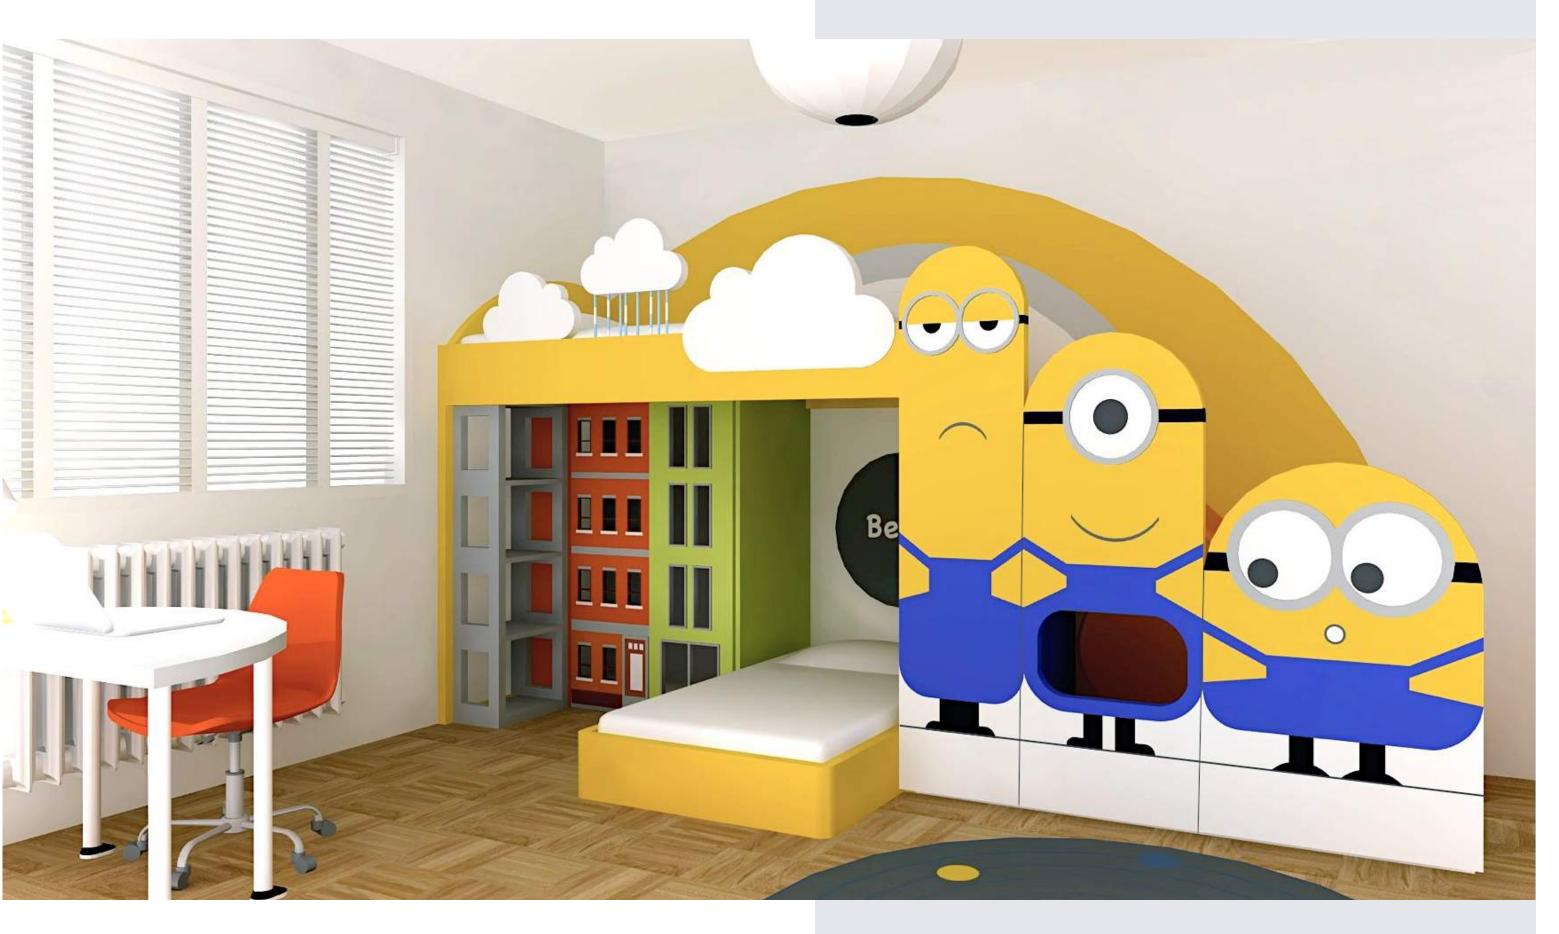

#### Option 2A: Integrated Storage & Front Facing Minions

Integrated wardrobe and bookshelf add storage for clothing and display for books and toys. There are several ways to set a desk within the room and it can be doubled or extended across the wall to accommodate both children needs.

Main wardrobe position and size leave enough space for comfortable slide landing, eliminating danger of children hitting the wall or sharp furniture corners during play.

1 - SMALL BED, 2 - SUPPORT FRAME, 3 - LARGE BED, 4 - BED GUARDS, 5 - BOOKSHELVES, 6 - MINI WARDROBE, 7 - SLIDE & TUNNEL PANEL, 8 - SLIDE, 9 - PULL-OUT SLIDE CUSHION, 10 - STAIRS/ DRAWERS, 11 - MINIONS PANEL