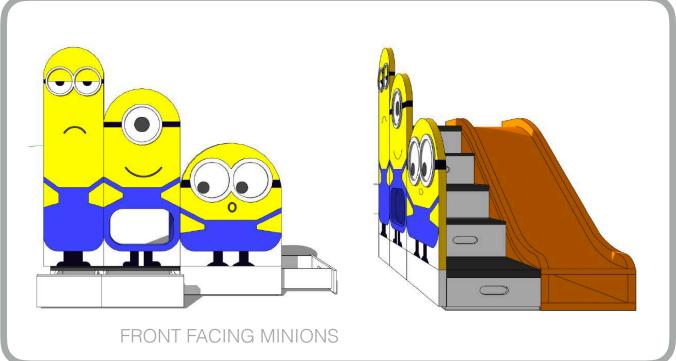

## Minion Bunk Bed Components Options

DESK/SHELVES

WARDROBE/BOOKSHELF

BEDSIDE PANEL FOR FRONT FACING MINIONS

Option 1A: Integrated Desk & Front Facing Minions

### Option 1A: Integrated Desk & Front Facing Minions

Integrated desk frees up space in the rest of the room that would be otherwise needed to accommodate it. This way siblings can decide which remaining area they can claim ownership for themselves.

1 - DESK, 2 - FRAME, 3 - SMALL BED, 4 - LARGE BED, 5 - BED GUARDS, 6 - MINIONS PANEL, 7 - STAIRS/ DRAWERS, 8 - SHELVING AND TUNNEL PANEL, 9 - SLIDE, 10 - PULL-OUT SLIDE CUSHION, 11 -OPTIONAL RAILS