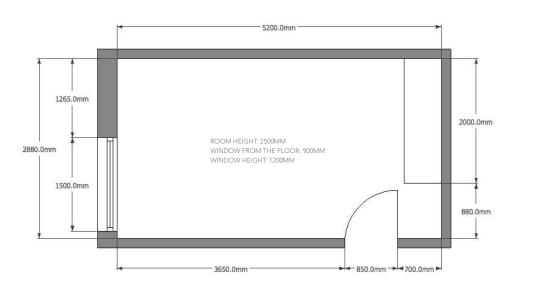

The room is very simple, rectangle shaped. There is a large wardrobe which, depending on the scheme, might be changed or removed.

One thing they are both crazy about is Minions not sure in what way you can work around this idea but we are looking for an active (slides, hiding places, etc.) bunk bed based on Minions characters.'