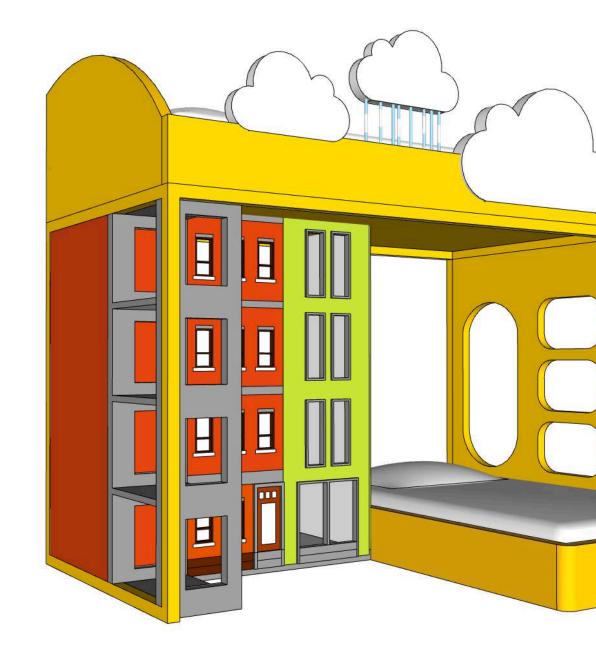

Group 1 - Integrated Desk

Four options are split into two groups: Group 1 contains a desk Group 2 contains mini wardrobes and bookshelf

Group 2 - Integrated Mini Wardrobes & Bookshelf

#### Option 2A: Integrated Storage & Front Facing Minions

Integrated wardrobe and bookshelf add storage for clothing and display for books and toys. There are several ways to set a desk within the room and it can be doubled or extended across the wall to accommodate both children needs.

Main wardrobe position and size leave enough space for comfortable slide landing, eliminating danger of children hitting the wall or sharp furniture corners during play.

1 - SMALL BED, 2 - SUPPORT FRAME, 3 - LARGE BED, 4 - BED GUARDS, 5 - BOOKSHELVES, 6 - MINI WARDROBE, 7 - SLIDE & TUNNEL PANEL, 8 - SLIDE, 9 - PULL-OUT SLIDE CUSHION, 10 - STAIRS/ DRAWERS, 11 - MINIONS PANEL