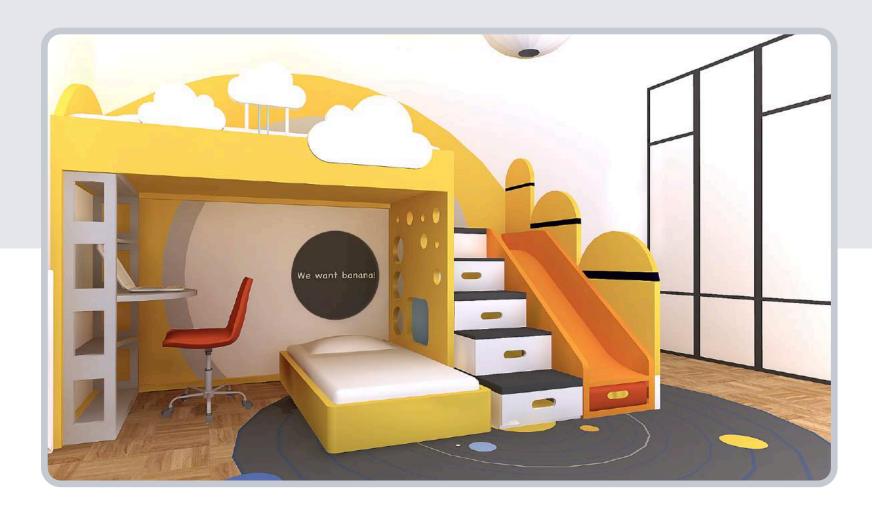

Minions dictated a colour scheme based on primary colours creating a gender neutral environment that feels like it belongs to both siblings.

The composition is truly bright and colourful so the rest of the room should be kept neutral and serve as a backdrop. Existing (or new) wardrobe position will depend on the orientation of stairs and slide as shown on the plans below.

Slide requires landing area and its orientation, along with the stairs, dictates the main wardrobe position.

Panel (No 8) next to small bed contains opening for shelves and a large entry for slide tunnel which should be enclosed with a door if a child is a restless sleeper.