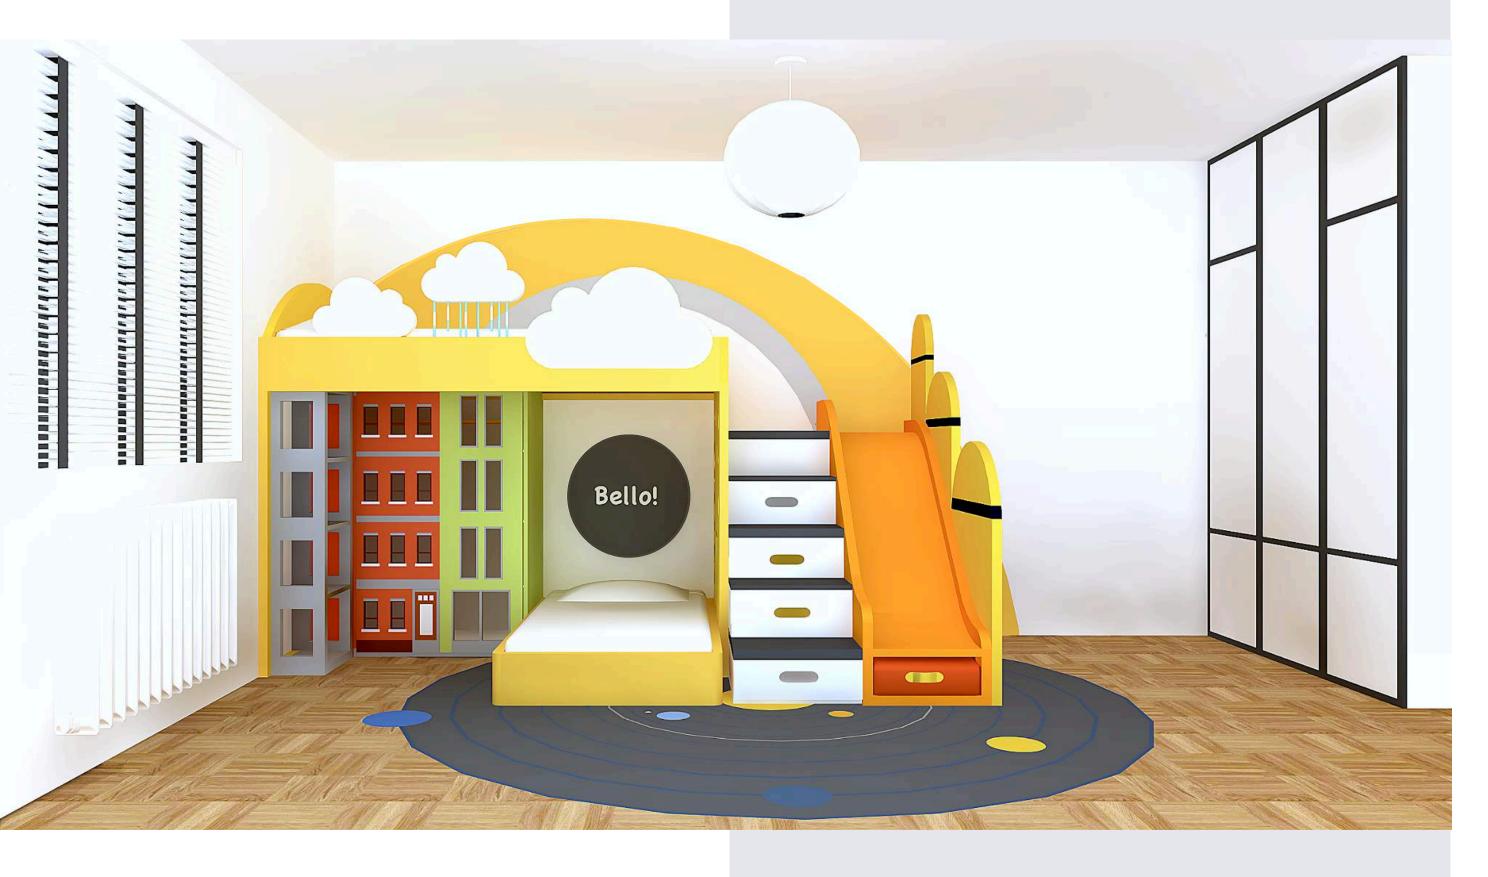

In this case we have two siblings who share the same bedroom, brother 10 & sister 5, who luckily like spending time together and share some common interests. We were asked to create an active/sleeping bunk bed concept for their bedroom based on their favourite characters - the Minions.

We also kept in mind a well established fact that children at some point find new interests and get bored with existing ones so we designed a modular and flexible composition of elements that can be upgraded or changed.

Minions dictated a colour scheme based on primary colours creating a gender neutral environment that feels like it belongs to both siblings.

The composition is truly bright and colourful so the rest of the room should be kept neutral and serve as a backdrop. Existing (or new) wardrobe position will depend on the orientation of stairs and slide as shown on the plans below.