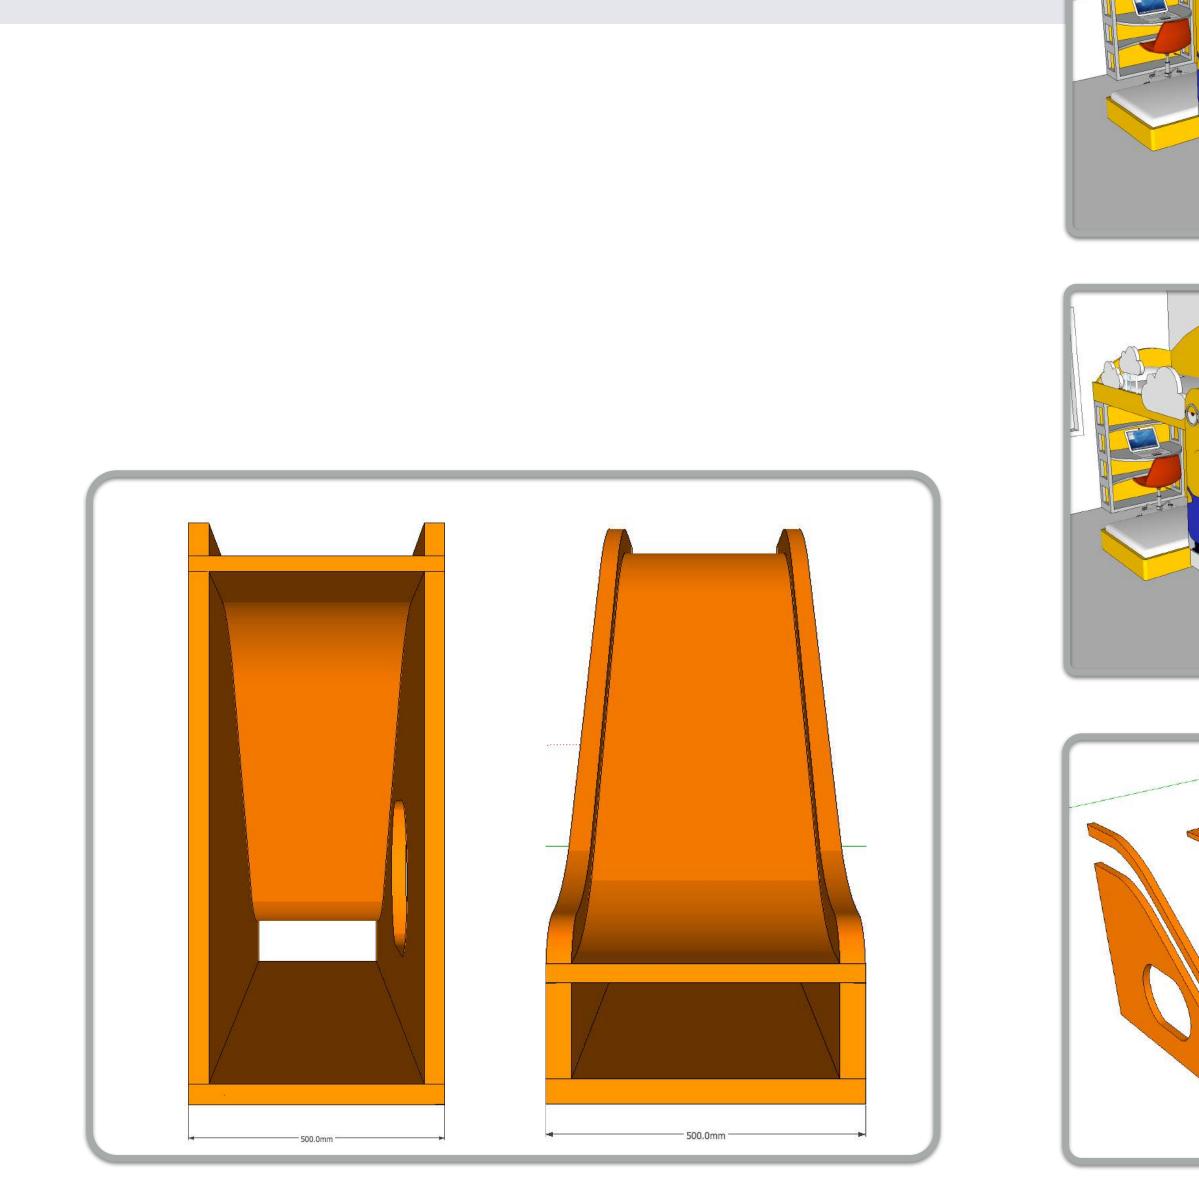

6 - MINI WARDROBE, 7 - SLIDE & TUNNEL PANEL, 8 - SLIDE, 9 - PULL-OUT SLIDE CUSHION, 10 - STAIRS/ DRAWERS, 11 - MINIONS PANEL





WARDROBE & BOOKSHELF





# Example: Option 2A Assembly



BEDSIDE PANEL





#### Option 2B: Integrated Storage & Side Facing Minions Panel



Integrated wardrobe / bookshelf and front facing slide and stairs provide an opportunity for substantial storage in the rest of the room. Illustrations show main wardrobe occupying only half of available length and can be extended across the whole wall if storage needs are of primary importance.







1 - SMALL BED, 2 - SUPPORT FRAME, 3 - LARGE BED, 4 - BED GUARDS, 5 - BOOKSHELVES, 6 - MINI WARDROBE, 7 - SLIDE & TUNNEL PANEL, 8 - STAIRS/DRAWERS, 9 - SLIDE, 10 - PULL-OUT CUSHION, 11 -MINIONS PANEL



# Inside the Slide