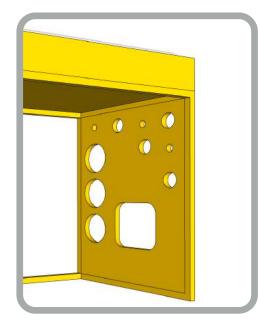

Slide requires landing area and its orientation, along with the stairs, dictates the main wardrobe position.

Panel (No 8) next to small bed contains opening for shelves and a large entry for slide tunnel which should be enclosed with a door if a child is a restless sleeper.

### Option **1B**: Integrated Desk & Front Facing Stairs & Slide

With front facing slide and stairs/drawers, large wardrobe can be extended across the whole wall and provide a truly generous storage.

1 - DESK, 2 - SUPPORT FRAME, 3 - SMALL BED, 4 - LARGE BED, 5 - BED GUARDS, 6 - SHELVING & TUNNEL PANEL, 7 - STAIRS/DRAWERS, 8 - SLIDE, 9 - PULL-OUT SLIDE CUSHION, 10 - MINIONS PANEL