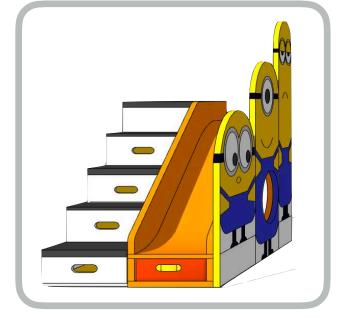

for shelves and a large entry for slide tunnel which should be enclosed with a door if a child is a restless sleeper.









1 - DESK, 2 - FRAME, 3 - SMALL BED, 4 - LARGE BED, 5 - BED GUARDS, 6 - MINIONS PANEL, 7 - STAIRS/ DRAWERS, 8 - SHELVING AND TUNNEL PANEL, 9 - SLIDE, 10 - PULL-OUT SLIDE CUSHION, 11 -OPTIONAL RAILS



### Option **1B**: Integrated Desk & Front Facing Stairs & Slide



With front facing slide and stairs/drawers, large wardrobe can be extended across the whole wall and provide a truly generous storage.







1 - DESK, 2 - SUPPORT FRAME, 3 - SMALL BED, 4 - LARGE BED, 5 - BED GUARDS, 6 - SHELVING & TUNNEL PANEL, 7 - STAIRS/DRAWERS, 8 - SLIDE, 9 - PULL-OUT SLIDE CUSHION, 10 - MINIONS PANEL





# Example: Option **1B** Assembling



DESK/SHELVES







BEDSIDE PANEL





FRONT FACING SLIDE & STAIRS



#### Option 2A: Integrated Storage & Front Facing Minions



Integrated wardrobe and bookshelf add storage for clothing and display for books and toys. There are several ways to set a desk within the room and it can be doubled or extended across the wall to accommodate both children needs.

Main wardrobe position and size leave enough space for comfortable slide landing, eliminating danger of children hitting the wall or sharp furniture corners during play.









1 - SMALL BED, 2 - SUPPORT FRAME, 3 - LARGE BED, 4 - BED GUARDS, 5 - BOOKSHELVES, 6 - MINI WARDROBE, 7 - SLIDE & TUNNEL PANEL, 8 - SLIDE, 9 - PULL-OUT SLIDE CUSHION, 10 - STAIRS/ DRAWERS, 11 - MINIONS PANEL





WARDROBE & BOOKSHELF





# Example: Option 2A Assembly



BEDSIDE PANEL





#### O