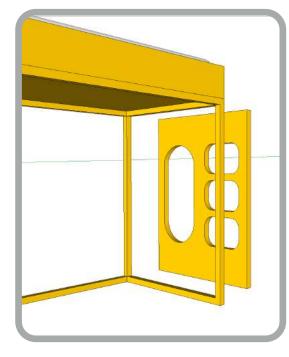

Slide requires landing area and its orientation, along with the stairs, dictates the main wardrobe position.

Panel (No 8) next to small bed contains opening for shelves and a large entry for slide tunnel which should be enclosed with a door if a child is a restless sleeper.

1 - DESK, 2 - FRAME, 3 - SMALL BED, 4 - LARGE BED, 5 - BED GUARDS, 6 - MINIONS PANEL, 7 - STAIRS/ DRAWERS, 8 - SHELVING AND TUNNEL PANEL, 9 - SLIDE, 10 - PULL-OUT SLIDE CUSHION, 11 -OPTIONAL RAILS