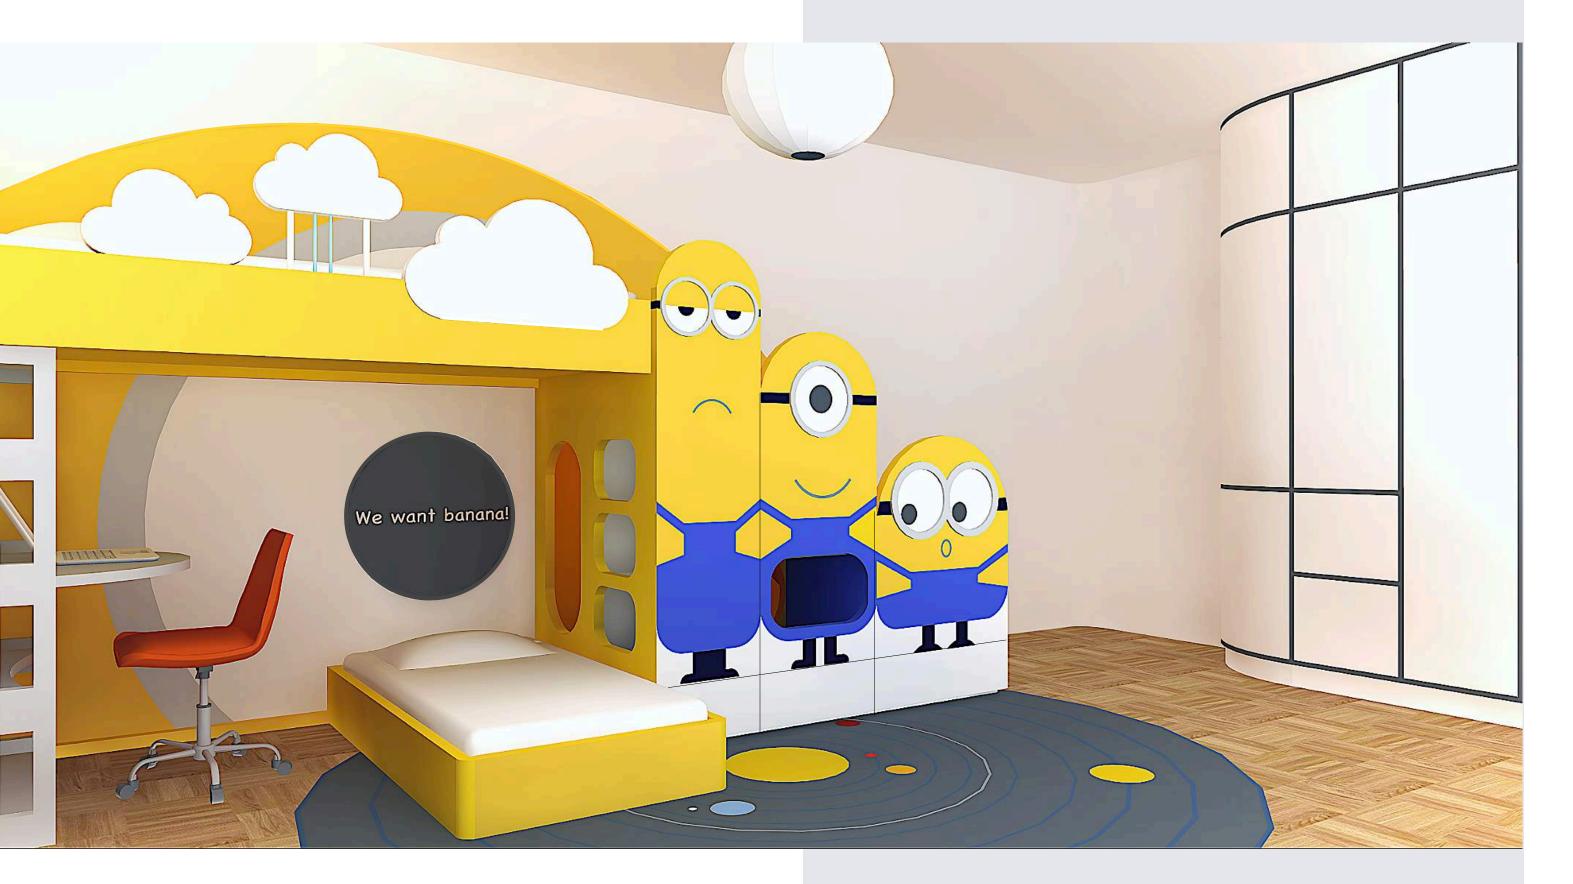

## Minion Bunk Bed Components Options

DESK/SHELVES

WARDROBE/BOOKSHELF

BEDSIDE PANEL FOR FRONT FACING MINIONS

Option 1A: Integrated Desk & Front Facing Minions

### Option 1A: Integrated Desk & Front Facing Minions

Integrated desk frees up space in the rest of the room that would be otherwise needed to accommodate it. This way siblings can decide which remaining area they can claim ownership for themselves.

Slide requires landing area and its orientation, along with the stairs, dictates the main wardrobe position.

Panel (No 8) next to small bed contains opening for shelves and a large entry for slide tunnel which should be enclosed with a door if a child is a restless sleeper.

1 - DESK, 2 - FRAME, 3 - SMALL BED, 4 - LARGE BED, 5 - BED GUARDS, 6 - MINIONS PANEL, 7 - STAIRS/ DRAWERS, 8 - SHELVING AND TUNNEL PANEL, 9 - SLIDE, 10 - PULL-OUT SLIDE CUSHION, 11 -OPTIONAL RAILS