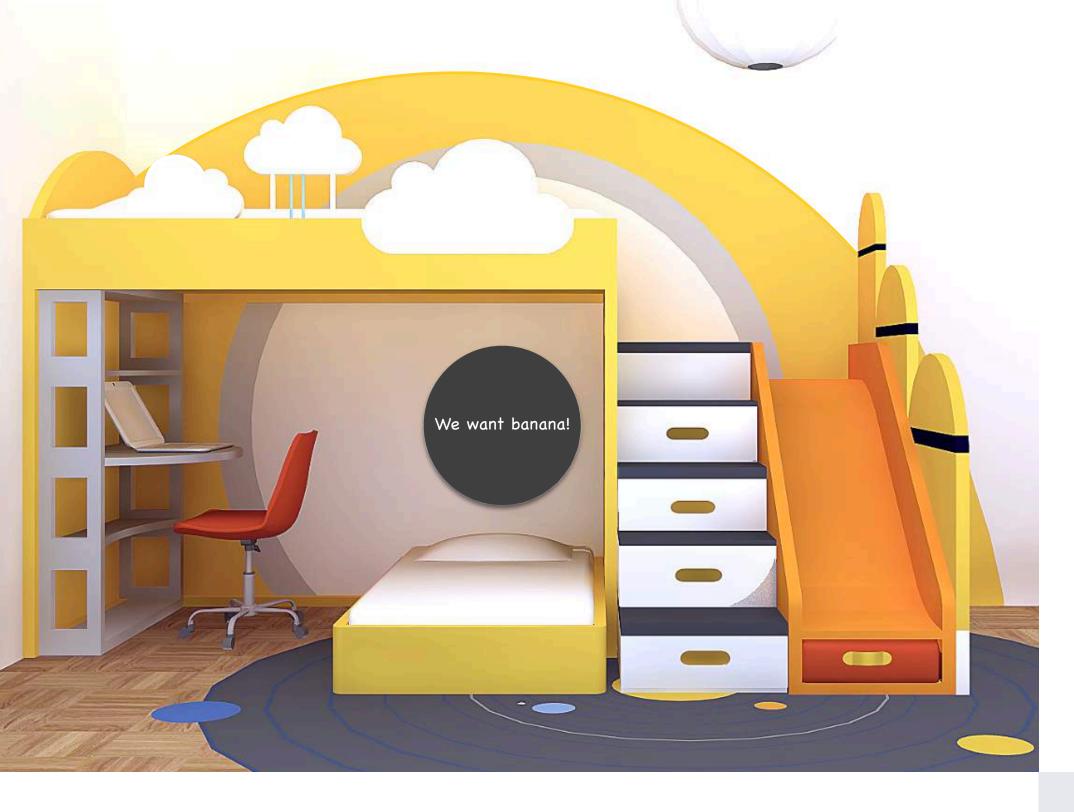

## Minion Bunk Bed Components Options

DESK/SHELVES

WARDROBE/BOOKSHELF

BEDSIDE PANEL FOR FRONT FACING MINIONS

Option 1A: Integrated Desk & Front Facing Minions

### Option 1A: Integrated Desk & Front Facing Minions

Integrated desk frees up space in the rest of the room that would be otherwise needed to accommodate it. This way siblings can decide which remaining area they can claim ownership for themselves.

Slide requires landing area and its orientation, along with the stairs, dictates the main wardrobe position.

Panel (No 8) next to small bed contains opening for shelves and a large entry for slide tunnel which should be enclosed with a door if a child is a restless sleeper.

1 - DESK, 2 - FRAME, 3 - SMALL BED, 4 - LARGE BED, 5 - BED GUARDS, 6 - MINIONS PANEL, 7 - STAIRS/ DRAWERS, 8 - SHELVING AND TUNNEL PANEL, 9 - SLIDE, 10 - PULL-OUT SLIDE CUSHION, 11 -OPTIONAL RAILS