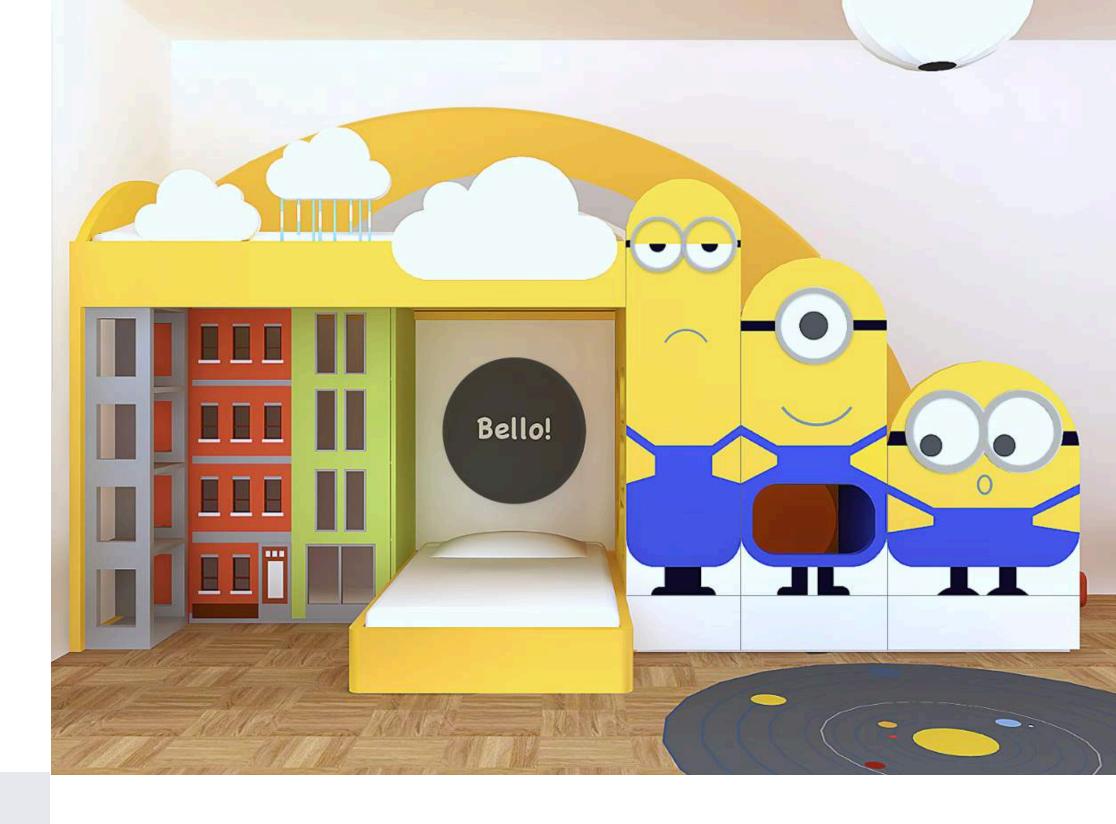

#### Option 2A: Integrated Storage & Front Facing Minions

Integrated wardrobe and bookshelf add storage for clothing and display for books and toys. There are several ways to set a desk within the room and it can be doubled or extended across the wall to accommodate both children needs.

Main wardrobe position and size leave enough space for comfortable slide landing, eliminating danger of children hitting the wall or sharp furniture corners during play.

1 - SMALL BED, 2 - SUPPORT FRAME, 3 - LARGE BED, 4 - BED GUARDS, 5 - BOOKSHELVES, 6 - MINI WARDROBE, 7 - SLIDE & TUNNEL PANEL, 8 - SLIDE, 9 - PULL-OUT SLIDE CUSHION, 10 - STAIRS/ DRAWERS, 11 - MINIONS PANEL

WARDROBE & BOOKSHELF