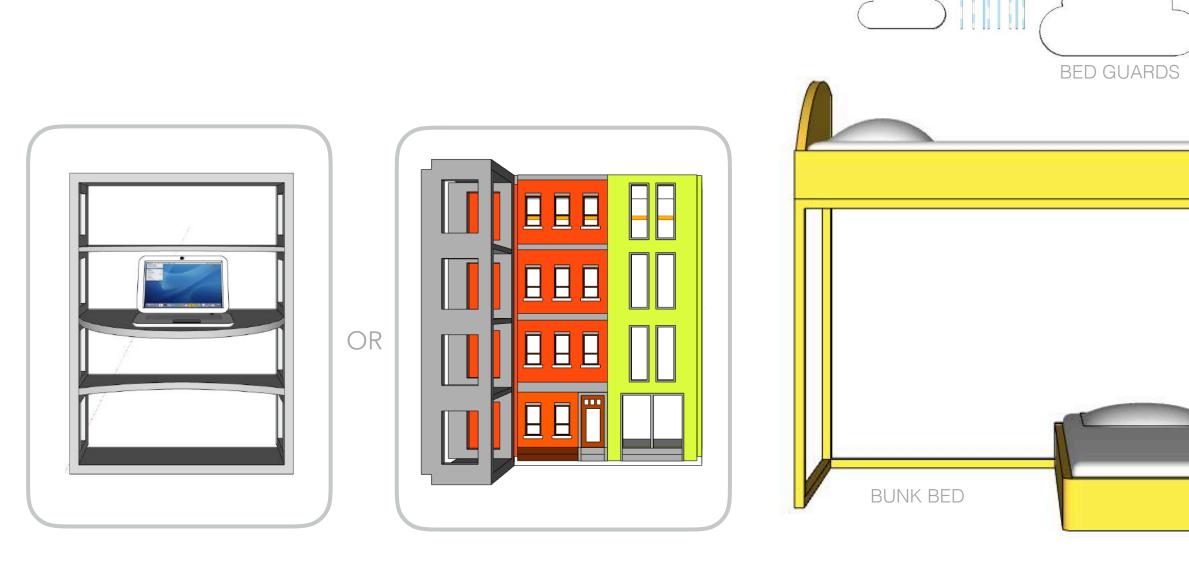

Group 1 - Integrated Desk

Four options are split into two groups: Group 1 contains a desk Group 2 contains mini wardrobes and bookshelf

Group 2 - Integrated Mini Wardrobes & Bookshelf

## Minion Bunk Bed Components Options

DESK/SHELVES

WARDROBE/BOOKSHELF

BEDSIDE PANEL FOR FRONT FACING MINIONS

Option 1A: Integrated Desk & Front Facing Minions

1 - DESK, 2 - FRAME, 3 - SMALL BED, 4 - LARGE BED, 5 - BED GUARDS, 6 - MINIONS PANEL, 7 - STAIRS/ DRAWERS, 8 - SHELVING AND TUNNEL PANEL, 9 - SLIDE, 10 - PULL-OUT SLIDE CUSHION, 11 -OPTIONAL RAILS

### Option **1B**: Integrated Desk & Front Facing Stairs & Slide

With front facing slide and stairs/drawers, large wardrobe can be extended across the whole wall and provide a truly generous storage.

1 - DESK, 2 - SUPPORT FRAME, 3 - SMALL BED, 4 - LARGE BED, 5 - BED GUARDS, 6 - SHELVING & TUNNEL PANEL, 7 - STAIRS/DRAWERS, 8 - SLIDE, 9 - PULL-OUT SLIDE CUSHION, 10 - MINIONS PANEL