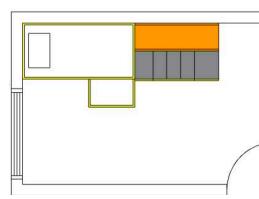

The room is very simple, rectangle shaped. There is a large wardrobe which, depending on the scheme, might be changed or removed.

One thing they are both crazy about is Minions not sure in what way you can work around this idea but we are looking for an active (slides, hiding places, etc.) bunk bed based on Minions characters.'

Minions dictated a colour scheme based on primary colours creating a gender neutral environment that feels like it belongs to both siblings.

The composition is truly bright and colourful so the rest of the room should be kept neutral and serve as a backdrop. Existing (or new) wardrobe position will depend on the orientation of stairs and slide as shown on the plans below.

Slide requires landing area and its orientation, along with the stairs, dictates the main wardrobe position.

Panel (No 8) next to small bed contains opening for shelves and a large entry for slide tunnel which should be enclosed with a door if a child is a restless sleeper.

Main wardrobe position and size leave enough space for comfortable slide landing, eliminating danger of children hitting the wall or sharp furniture corners during play.

1 - SMALL BED, 2 - SUPPORT FRAME, 3 - LARGE BED, 4 - BED GUARDS, 5 - BOOKSHELVES, 6 - MINI WARDROBE, 7 - SLIDE & TUNNEL PANEL, 8 - SLIDE, 9 - PULL-OUT SLIDE CUSHION, 10 - STAIRS/ DRAWERS, 11 - MINIONS PANEL

#### Option 2B: Integrated Storage & Side Facing Minions Panel

Integrated wardrobe / bookshelf and front facing slide and stairs provide an opportunity for substantial storage in the rest of the room. Illustrations show main wardrobe occupying only half of available length and can be extended across the whole wall if storage needs are of primary importance.