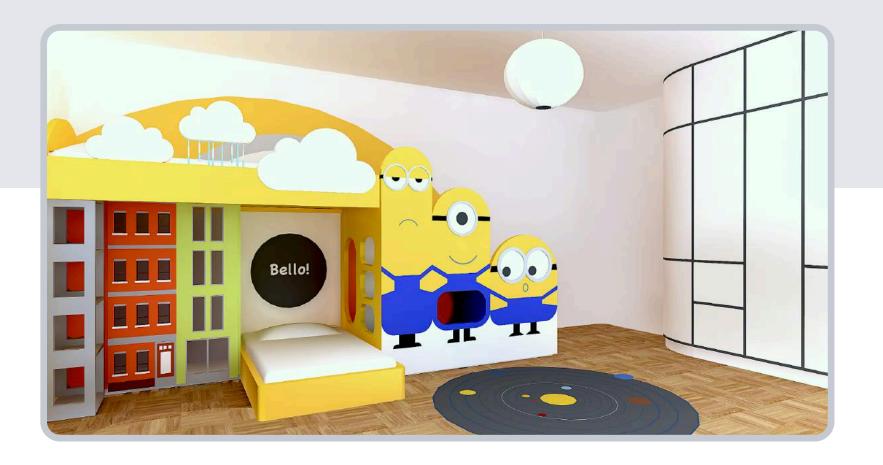

In this case we have two siblings who share the same bedroom, brother 10 & sister 5, who luckily like spending time together and share some common interests. We were asked to create an active/sleeping bunk bed concept for their bedroom based on their favourite characters - the Minions.

Minions dictated a colour scheme based on primary colours creating a gender neutral environment that feels like it belongs to both siblings.

The composition is truly bright and colourful so the rest of the room should be kept neutral and serve as a backdrop. Existing (or new) wardrobe position will depend on the orientation of stairs and slide as shown on the plans below.

### Option 1A: Integrated Desk & Front Facing Minions

Integrated desk frees up space in the rest of the room that would be otherwise needed to accommodate it. This way siblings can decide which remaining area they can claim ownership for themselves.