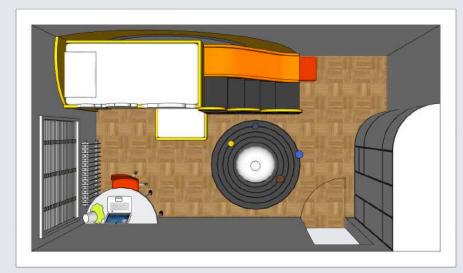

Minions dictated a colour scheme based on primary colours creating a gender neutral environment that feels like it belongs to both siblings.

The composition is truly bright and colourful so the rest of the room should be kept neutral and serve as a backdrop. Existing (or new) wardrobe position will depend on the orientation of stairs and slide as shown on the plans below.