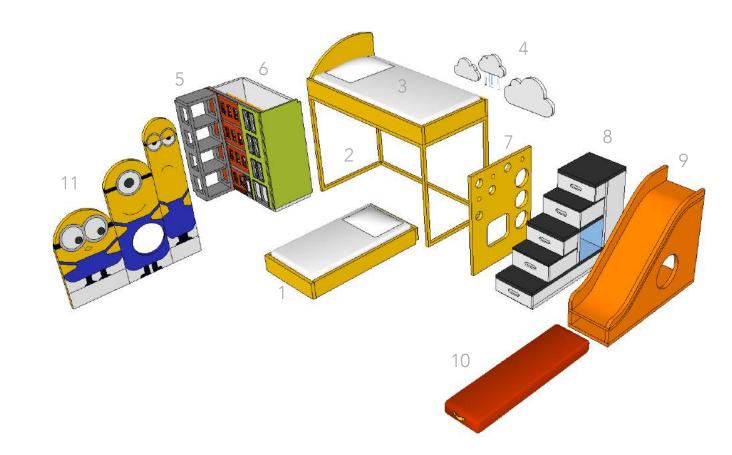

1 - DESK, 2 - FRAME, 3 - SMALL BED, 4 - LARGE BED, 5 - BED GUARDS, 6 - MINIONS PANEL, 7 - STAIRS/ DRAWERS, 8 - SHELVING AND TUNNEL PANEL, 9 - SLIDE, 10 - PULL-OUT SLIDE CUSHION, 11 -OPTIONAL RAILS

### Option **1B**: Integrated Desk & Front Facing Stairs & Slide

With front facing slide and stairs/drawers, large wardrobe can be extended across the whole wall and provide a truly generous storage.

1 - DESK, 2 - SUPPORT FRAME, 3 - SMALL BED, 4 - LARGE BED, 5 - BED GUARDS, 6 - SHELVING & TUNNEL PANEL, 7 - STAIRS/DRAWERS, 8 - SLIDE, 9 - PULL-OUT SLIDE CUSHION, 10 - MINIONS PANEL