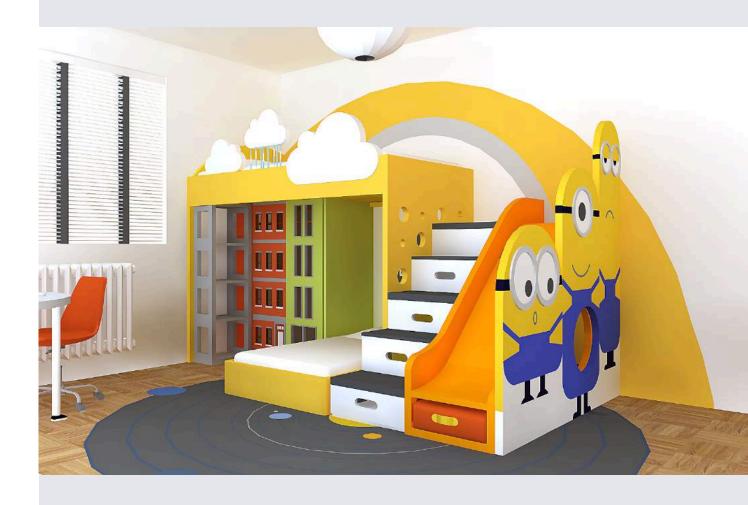

## Minion Bunk Bed Components Options

DESK/SHELVES

WARDROBE/BOOKSHELF

BEDSIDE PANEL FOR FRONT FACING MINIONS

Option 1A: Integrated Desk & Front Facing Minions

### Option 1A: Integrated Desk & Front Facing Minions

Integrated desk frees up space in the rest of the room that would be otherwise needed to accommodate it. This way siblings can decide which remaining area they can claim ownership for themselves.

Slide requires landing area and its orientation, along with the stairs, dictates the main wardrobe position.

Panel (No 8) next to small bed contains opening for shelves and a large entry for slide tunnel which should be enclosed with a door if a child is a restless sleeper.