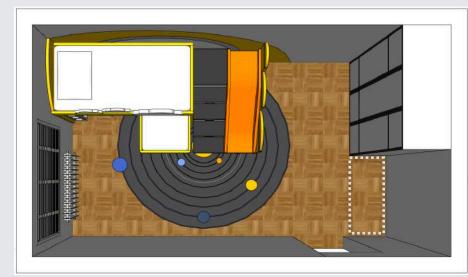

Minions dictated a colour scheme based on primary colours creating a gender neutral environment that feels like it belongs to both siblings.

The composition is truly bright and colourful so the rest of the room should be kept neutral and serve as a backdrop. Existing (or new) wardrobe position will depend on the orientation of stairs and slide as shown on the plans below.

Slide requires landing area and its orientation, along with the stairs, dictates the main wardrobe position.

Panel (No 8) next to small bed contains opening for shelves and a large entry for slide tunnel which should be enclosed with a door if a child is a restless sleeper.