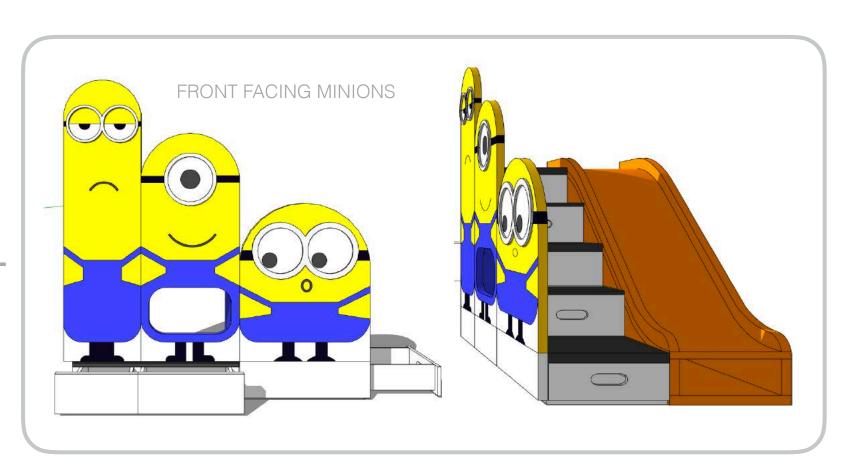

# Option 1B:

Integrated Desk & Front Facing Stairs & Slide

### Option **1B**: Integrated Desk & Front Facing Stairs & Slide

With front facing slide and stairs/drawers, large wardrobe can be extended across the whole wall and provide a truly generous storage.

1 - DESK, 2 - SUPPORT FRAME, 3 - SMALL BED, 4 - LARGE BED, 5 - BED GUARDS, 6 - SHELVING & TUNNEL PANEL, 7 - STAIRS/DRAWERS, 8 - SLIDE, 9 - PULL-OUT SLIDE CUSHION, 10 - MINIONS PANEL