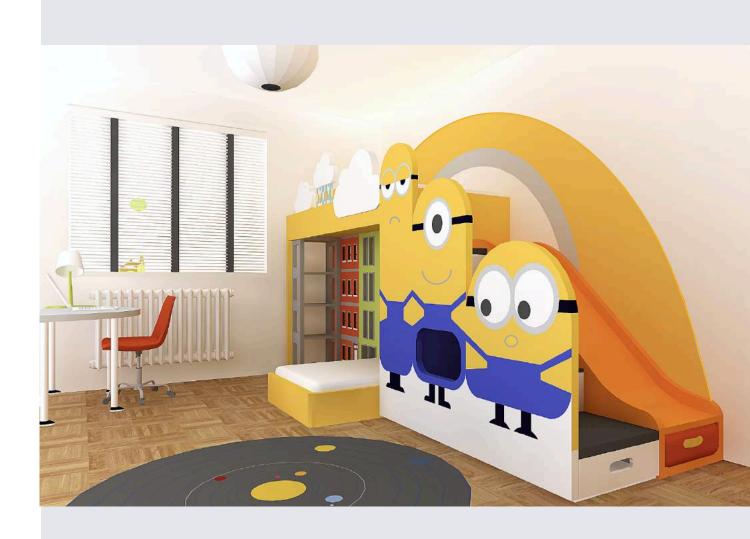

#### Option 2B: Integrated Storage & Side Facing Minions Panel

Integrated wardrobe / bookshelf and front facing slide and stairs provide an opportunity for substantial storage in the rest of the room. Illustrations show main wardrobe occupying only half of available length and can be extended across the whole wall if storage needs are of primary importance.

1 - SMALL BED, 2 - SUPPORT FRAME, 3 - LARGE BED, 4 - BED GUARDS, 5 - BOOKSHELVES, 6 - MINI WARDROBE, 7 - SLIDE & TUNNEL PANEL, 8 - STAIRS/DRAWERS, 9 - SLIDE, 10 - PULL-OUT CUSHION, 11 -MINIONS PANEL