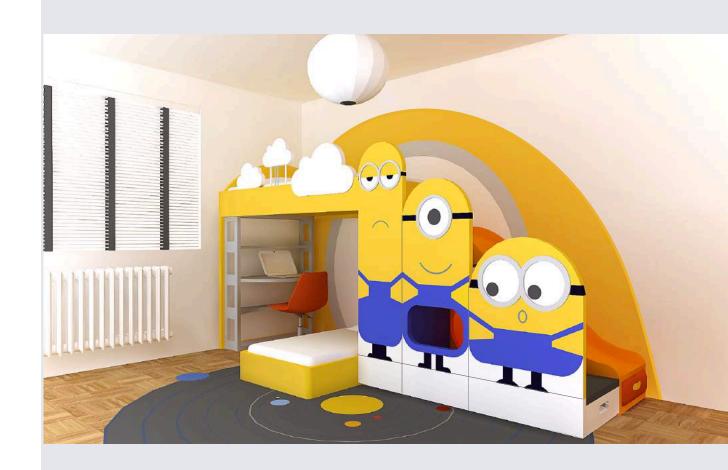

## Minion Bunk Bed Components Options

DESK/SHELVES

WARDROBE/BOOKSHELF

BEDSIDE PANEL FOR FRONT FACING MINIONS

Option 1A: Integrated Desk & Front Facing Minions

### Option 1A: Integrated Desk & Front Facing Minions

Integrated desk frees up space in the rest of the room that would be otherwise needed to accommodate it. This way siblings can decide which remaining area they can claim ownership for themselves.

Slide requires landing area and its orientation, along with the stairs, dictates the main wardrobe position.

Panel (No 8) next to small bed contains opening for shelves and a large entry for slide tunnel which should be enclosed with a door if a child is a restless sleeper.

1 - DESK, 2 - FRAME, 3 - SMALL BED, 4 - LARGE BED, 5 - BED GUARDS, 6 - MINIONS PANEL, 7 - STAIRS/ DRAWERS, 8 - SHELVING AND TUNNEL PANEL, 9 - SLIDE, 10 - PULL-OUT SLIDE CUSHION, 11 -OPTIONAL RAILS