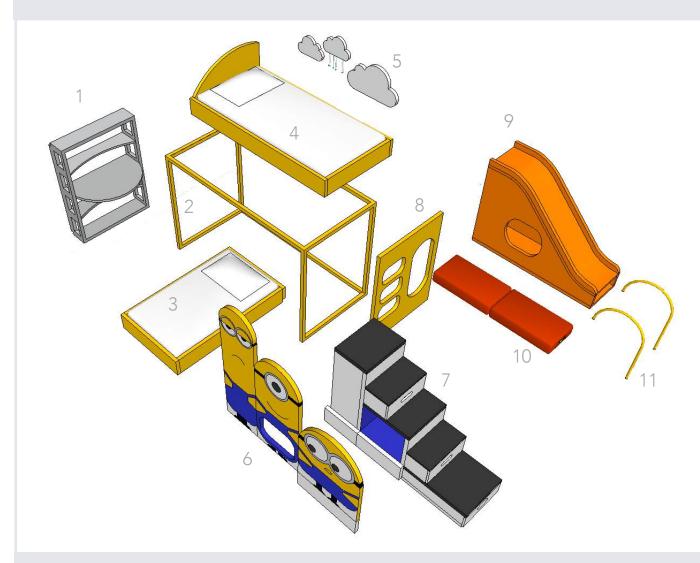

## Minion Bunk Bed Components Options

DESK/SHELVES

WARDROBE/BOOKSHELF

BEDSIDE PANEL FOR FRONT FACING MINIONS

Option 1A: Integrated Desk & Front Facing Minions

1 - DESK, 2 - FRAME, 3 - SMALL BED, 4 - LARGE BED, 5 - BED GUARDS, 6 - MINIONS PANEL, 7 - STAIRS/ DRAWERS, 8 - SHELVING AND TUNNEL PANEL, 9 - SLIDE, 10 - PULL-OUT SLIDE CUSHION, 11 -OPTIONAL RAILS