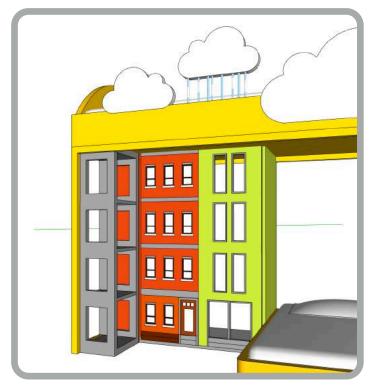

Group 1 - Integrated Desk

Four options are split into two groups: Group 1 contains a desk Group 2 contains mini wardrobes and bookshelf

Group 2 - Integrated Mini Wardrobes & Bookshelf

#### Option 2A: Integrated Storage & Front Facing Minions

Integrated wardrobe and bookshelf add storage for clothing and display for books and toys. There are several ways to set a desk within the room and it can be doubled or extended across the wall to accommodate both children needs.