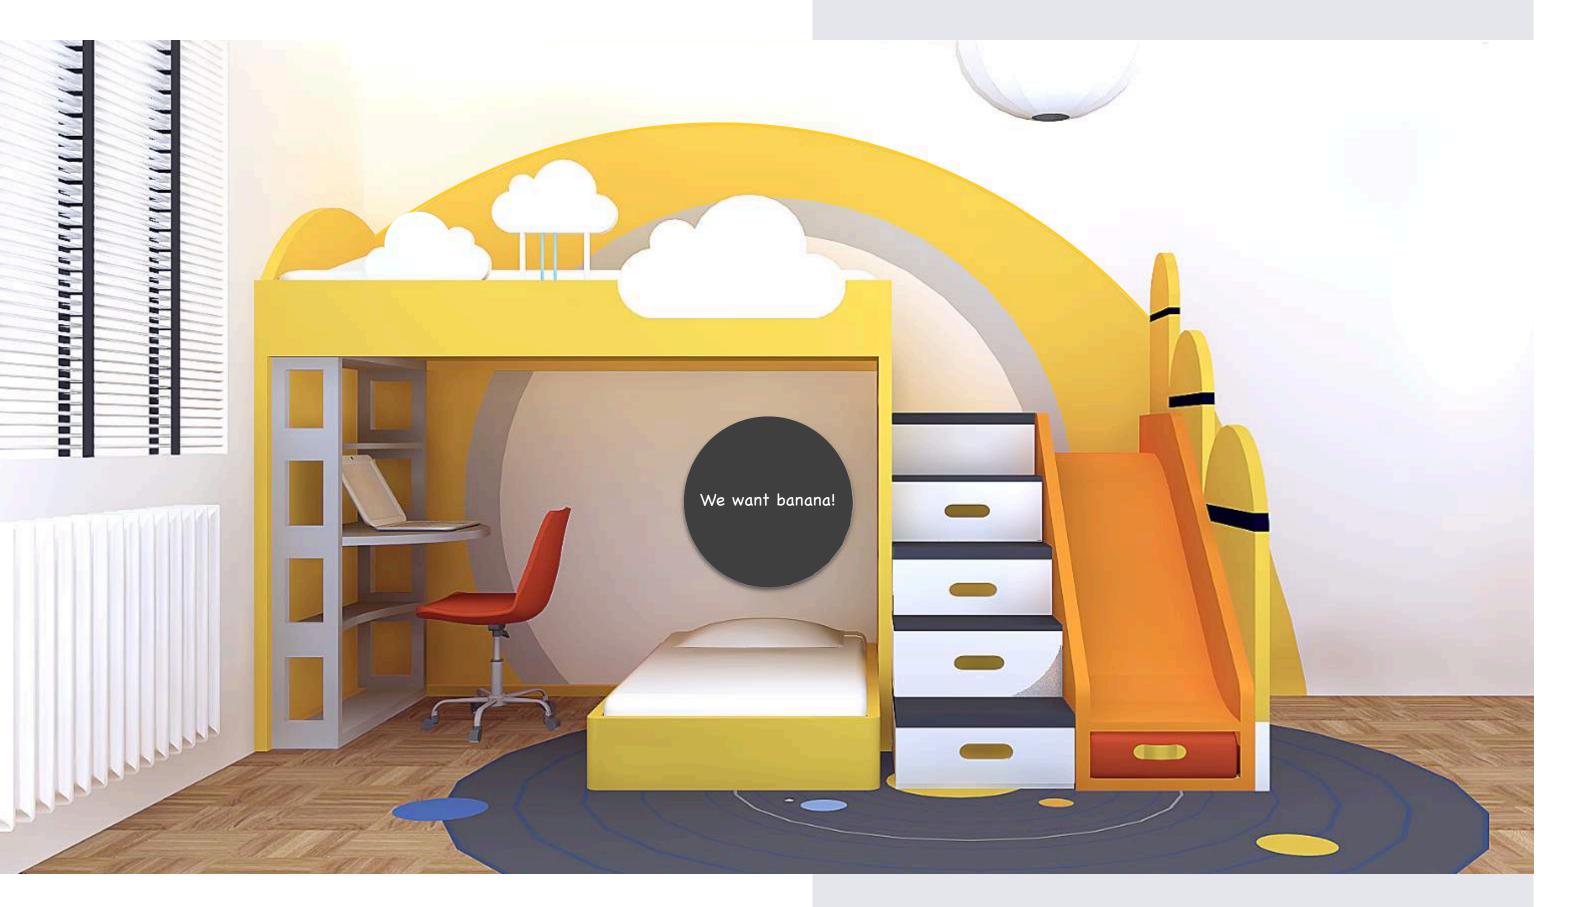

# Option 1B:

Integrated Desk & Front Facing Stairs & Slide

### Option **1B**: Integrated Desk & Front Facing Stairs & Slide

With front facing slide and stairs/drawers, large wardrobe can be extended across the whole wall and provide a truly generous storage.

1 - DESK, 2 - SUPPORT FRAME, 3 - SMALL BED, 4 - LARGE BED, 5 - BED GUARDS, 6 - SHELVING & TUNNEL PANEL, 7 - STAIRS/DRAWERS, 8 - SLIDE, 9 - PULL-OUT SLIDE CUSHION, 10 - MINIONS PANEL

# Example: Option **1B** Assembling

DESK/SHELVES

BEDSIDE PANEL

FRONT FACING SLIDE & STAIRS