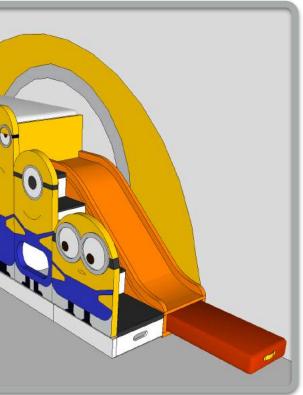

Slide requires landing area and its orientation, along with the stairs, dictates the main wardrobe position.

Panel (No 8) next to small bed contains opening for shelves and a large entry for slide tunnel which should be enclosed with a door if a child is a restless sleeper.

1 - DESK, 2 - FRAME, 3 - SMALL BED, 4 - LARGE BED, 5 - BED GUARDS, 6 - MINIONS PANEL, 7 - STAIRS/ DRAWERS, 8 - SHELVING AND TUNNEL PANEL, 9 - SLIDE, 10 - PULL-OUT SLIDE CUSHION, 11 -OPTIONAL RAILS