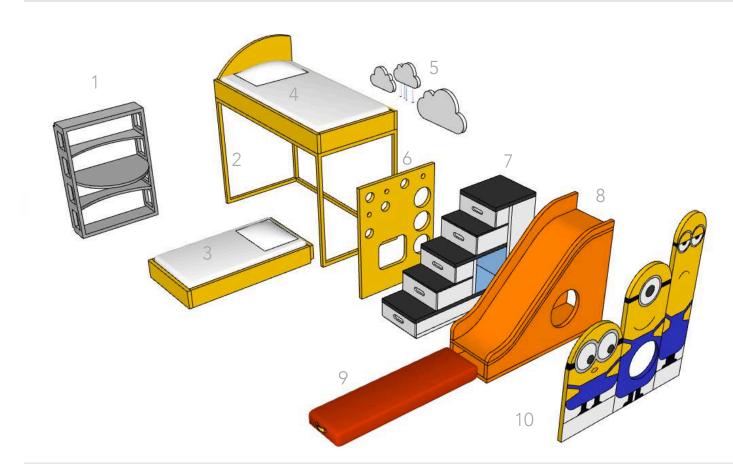

#### Concept

A space saving and modular bunk bed with storage solutions and active components that can be picked and arranged as suited.

Each option contains basic elements: short and long beds and a supporting frame. Slide, stairs/drawers, desk, bookshelf, mini wardrobe and Minions guard/banister are additional elements to chose from and can be orientated in two ways (as shown on supporting illustrations).

1 - DESK, 2 - FRAME, 3 - SMALL BED, 4 - LARGE BED, 5 - BED GUARDS, 6 - MINIONS PANEL, 7 - STAIRS/ DRAWERS, 8 - SHELVING AND TUNNEL PANEL, 9 - SLIDE, 10 - PULL-OUT SLIDE CUSHION, 11 -OPTIONAL RAILS