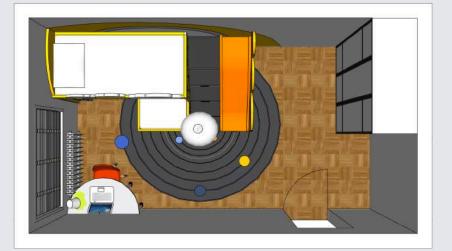

Group 1 - Integrated Desk

Four options are split into two groups: Group 1 contains a desk Group 2 contains mini wardrobes and bookshelf

Group 2 - Integrated Mini Wardrobes & Bookshelf

#### Concept

A space saving and modular bunk bed with storage solutions and active components that can be picked and arranged as suited.

Each option contains basic elements: short and long beds and a supporting frame. Slide, stairs/drawers, desk, bookshelf, mini wardrobe and Minions guard/banister are additional elements to chose from and can be orientated in two ways (as shown on supporting illustrations).

Minions dictated a colour scheme based on primary colours creating a gender neutral environment that feels like it belongs to both siblings.

The composition is truly bright and colourful so the rest of the room should be kept neutral and serve as a backdrop. Existing (or new) wardrobe position will depend on the orientation of stairs and slide as shown on the plans below.

Slide requires landing area and its orientation, along with the stairs, dictates the main wardrobe position.

Panel (No 8) next to small bed contains opening for shelves and a large entry for slide tunnel which should be enclosed with a door if a child is a restless sleeper.