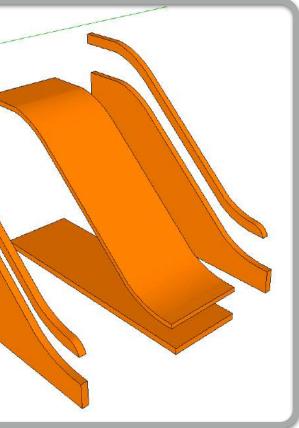

NI WARDROBE, 7 - SLIDE & TUNNEL PANEL, 8 - SLIDE, 9 - PULL-OUT SLIDE CUSHION, 10 - STAIRS/ DRAWERS, 11 - MINIONS PANEL





WARDROBE & BOOKSHELF





# Example: Option 2A Assembly



BEDSIDE PANEL





#### Option 2B: Integrated Storage & Side Facing Minions Panel



Integrated wardrobe / bookshelf and front facing slide and stairs provide an opportunity for substantial storage in the rest of the room. Illustrations show main wardrobe occupying only half of available length and can be extended across the whole wall if storage needs are of primary importance.







1 - SMALL BED, 2 - SUPPORT FRAME, 3 - LARGE BED, 4 - BED GUARDS, 5 - BOOKSHELVES, 6 - MINI WARDROBE, 7 - SLIDE & TUNNEL PANEL, 8 - STAIRS/DRAWERS, 9 - SLIDE, 10 - PULL-OUT CUSHION, 11 -MINIONS PANEL



# Inside the Slide