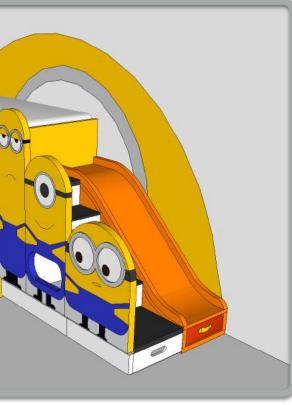

#### Concept

A space saving and modular bunk bed with storage solutions and active components that can be picked and arranged as suited.

Each option contains basic elements: short and long beds and a supporting frame. Slide, stairs/drawers, desk, bookshelf, mini wardrobe and Minions guard/banister are additional elements to chose from and can be orientated in two ways (as shown on supporting illustrations).

Minions dictated a colour scheme based on primary colours creating a gender neutral environment that feels like it belongs to both siblings.

The composition is truly bright and colourful so the rest of the room should be kept neutral and serve as a backdrop. Existing (or new) wardrobe position will depend on the orientation of stairs and slide as shown on the plans below.

Slide requires landing area and its orientation, along with the stairs, dictates the main wardrobe position.

Panel (No 8) next to small bed contains opening for shelves and a large entry for slide tunnel which should be enclosed with a door if a child is a restless sleeper.

1 - DESK, 2 - FRAME, 3 - SMALL BED, 4 - LARGE BED, 5 - BED GUARDS, 6 - MINIONS PANEL, 7 - STAIRS/ DRAWERS, 8 - SHELVING AND TUNNEL PANEL, 9 - SLIDE, 10 - PULL-OUT SLIDE CUSHION, 11 -OPTIONAL RAILS