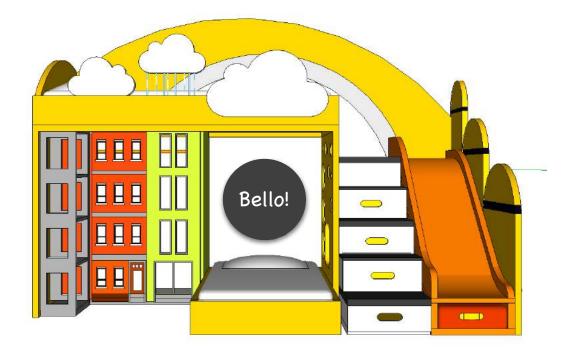

#### Concept

A space saving and modular bunk bed with storage solutions and active components that can be picked and arranged as suited.

Each option contains basic elements: short and long beds and a supporting frame. Slide, stairs/drawers, desk, bookshelf, mini wardrobe and Minions guard/banister are additional elements to chose from and can be orientated in two ways (as shown on supporting illustrations).

## Minion Bunk Bed Components Options

DESK/SHELVES

WARDROBE/BOOKSHELF

BEDSIDE PANEL FOR FRONT FACING MINIONS

Option 1A: Integrated Desk & Front Facing Minions

### Option 1A: Integrated Desk & Front Facing Minions

Integrated desk frees up space in the rest of the room that would be otherwise needed to accommodate it. This way siblings can decide which remaining area they can claim ownership for themselves.