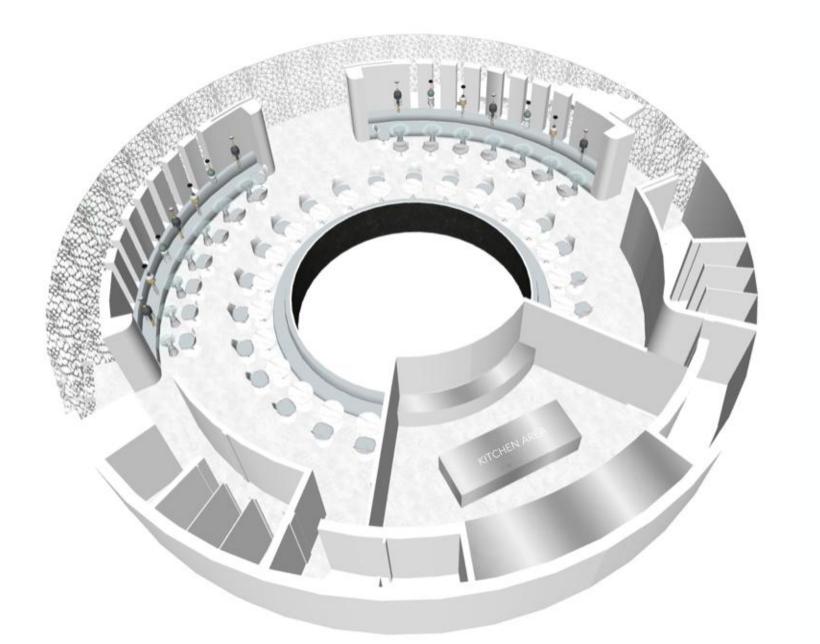

## Casino Restaurant

- 1 ENTRY FROM STAIRS 2 LIFT 3 ENTRY FROM LIFT 4 WAITER STATION

- 5 M TOILETS
- 6 STAFF TOILETS
- 7 KITCHEN
- 8 STAFF TOILETS
- 9 F TOILETS
- 10 WAITER STATION
- 11 STAFF AREA, STORAGE
- 12 RESTAURANT
- 13 BANQUETTE SEATING
- 14 ATRIUM