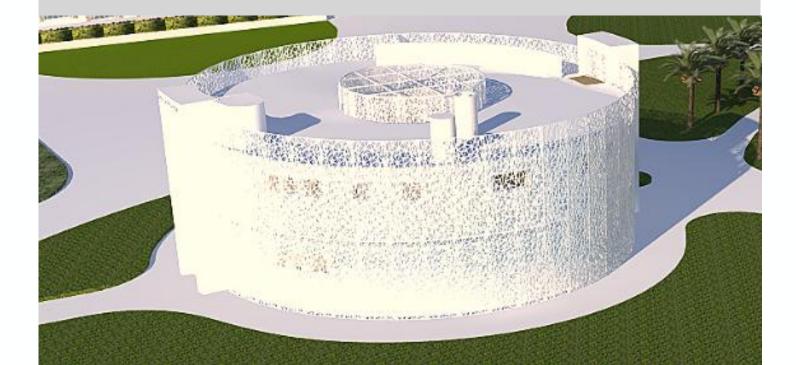

Casino and restaurant building is a new addition to Chelsea Plaza holiday resort. The first floor restaurant is an airy and ethereal space protectively surrounded by the partially punctured inner core columns, providing glimpses of an exterior delicate cladding. It revolves around the central atrium space that continues from the casino floor below. The same intricate cladding material is used for the interior atrium protection and shading, providing privacy for both casino and restaurant guests on top of the stunning visual impact. Decor is pared down, acting like a canvass for an ever changing play of light, shadows and patterns - as the sun travels it changes the appearance of the interior both in quality and colour of light, filtering it through the perforated panels. At night that role is taken over by the hidden LED colour changing lighting. Direct sources of light are coming from a row of sculptural pendants that break the simplicity of the interior.

The space is quite sculptural and futuristic in appearance and possesses calmness of an ethereal quality that can positively affect both guests and staff. Due to nature of the ever changing interior visitors will always have a new and different visual experience, making it a go to 'instagrammable' destination.