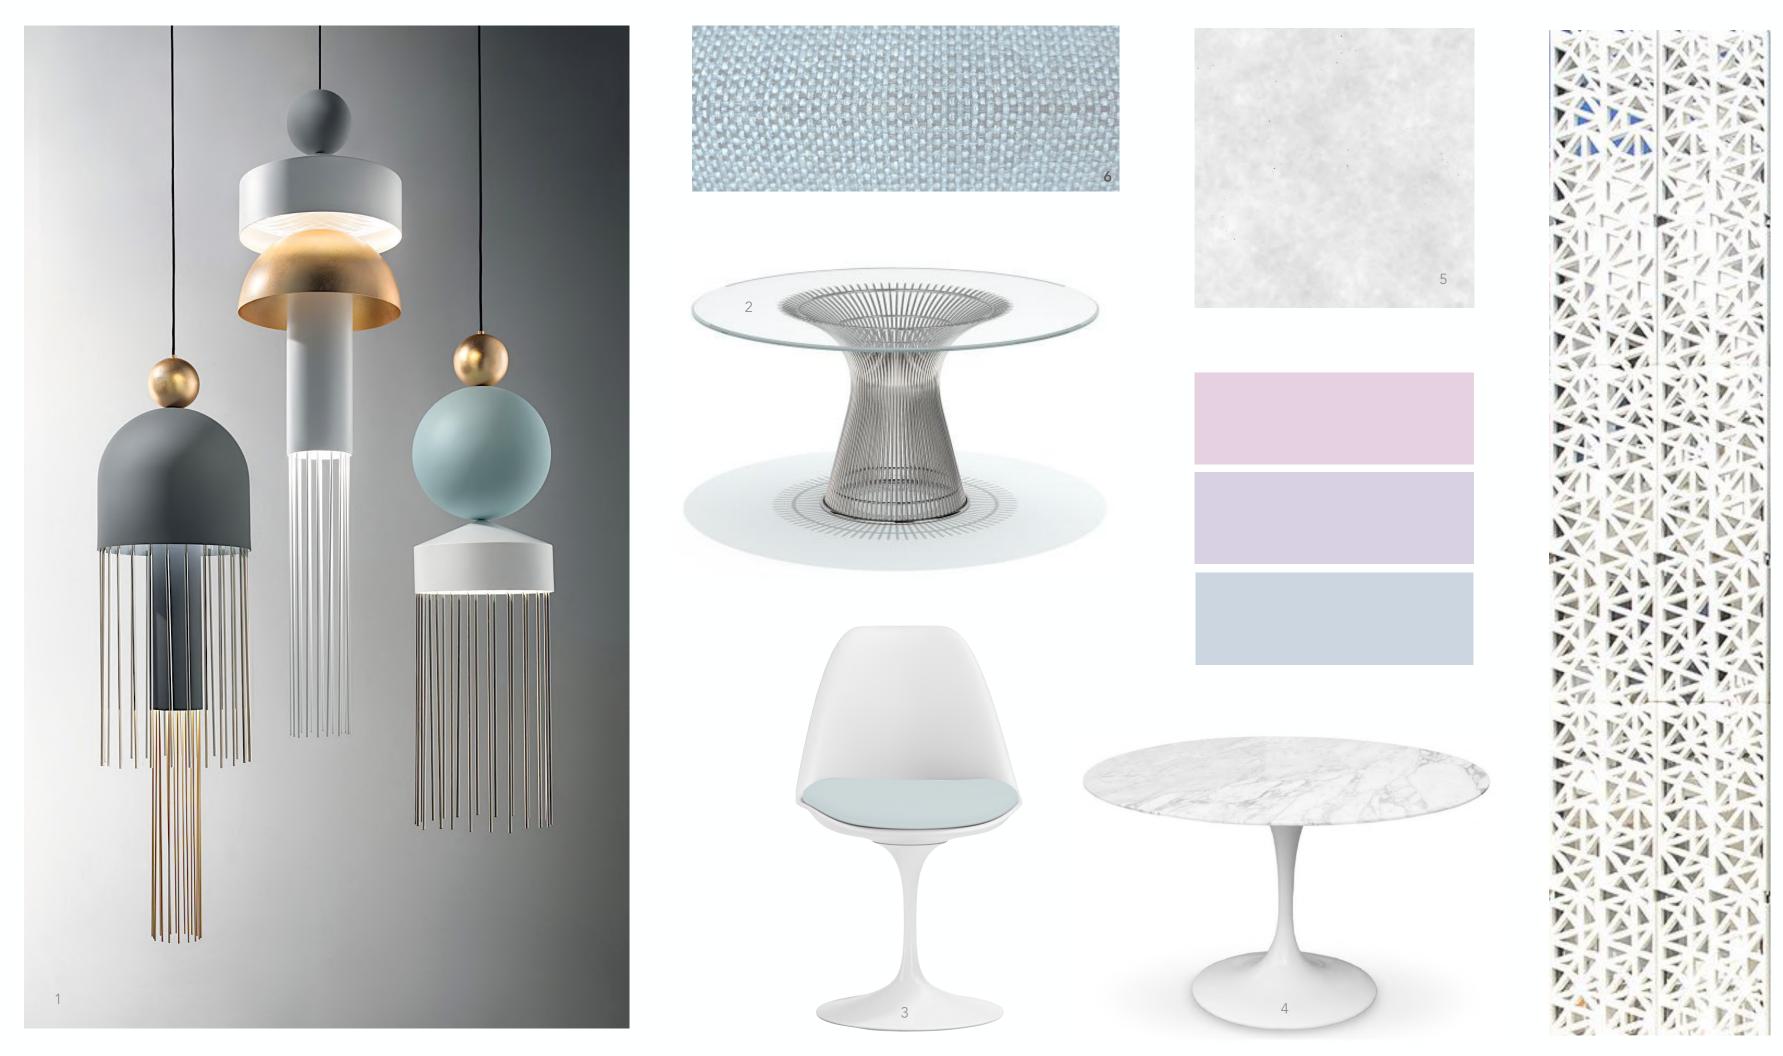

## Casino Restaurant Design Concept

- 1 Nappe Suspension Light, Massieri
- 2 Platner Table
- 3 Saarinen Tulip Chair
- 4 Saarinen Tulip Marble Table
- 5 White Polished Concrete
- 6 Upholstery Fabric