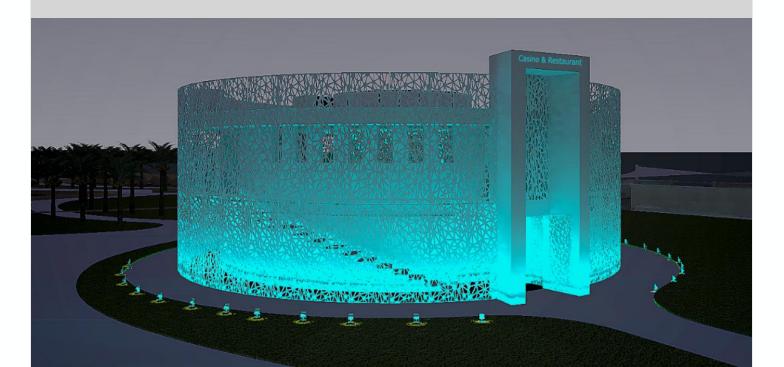

Casino and restaurant building is a new addition to Chelsea Plaza holiday resort. The first floor restaurant is an airy and ethereal space protectively surrounded by the partially punctured inner core columns, providing glimpses of an exterior delicate cladding. It revolves around the central atrium space that continues from the casino floor below. The same intricate cladding material is used for the interior atrium protection and shading, providing privacy for both casino and restaurant guests on top of the stunning visual impact. Decor is pared down, acting like a canvass for an ever changing play of light, shadows and patterns - as the sun travels it changes the appearance of the interior both in quality and colour of light, filtering it through the perforated panels. At night that role is taken over by the hidden LED colour changing lighting. Direct sources of light are coming from a row of sculptural pendants that break the simplicity of the interior.

The space is quite sculptural and futuristic in appearance and possesses calmness of an ethereal quality that can positively affect both guests and staff. Due to nature of the ever changing interior visitors will always have a new and different visual experience, making it a go to 'instagrammable' destination.

Restaurant can extend onto a roof terrace giving visitors panoramic view of the bay and resort.