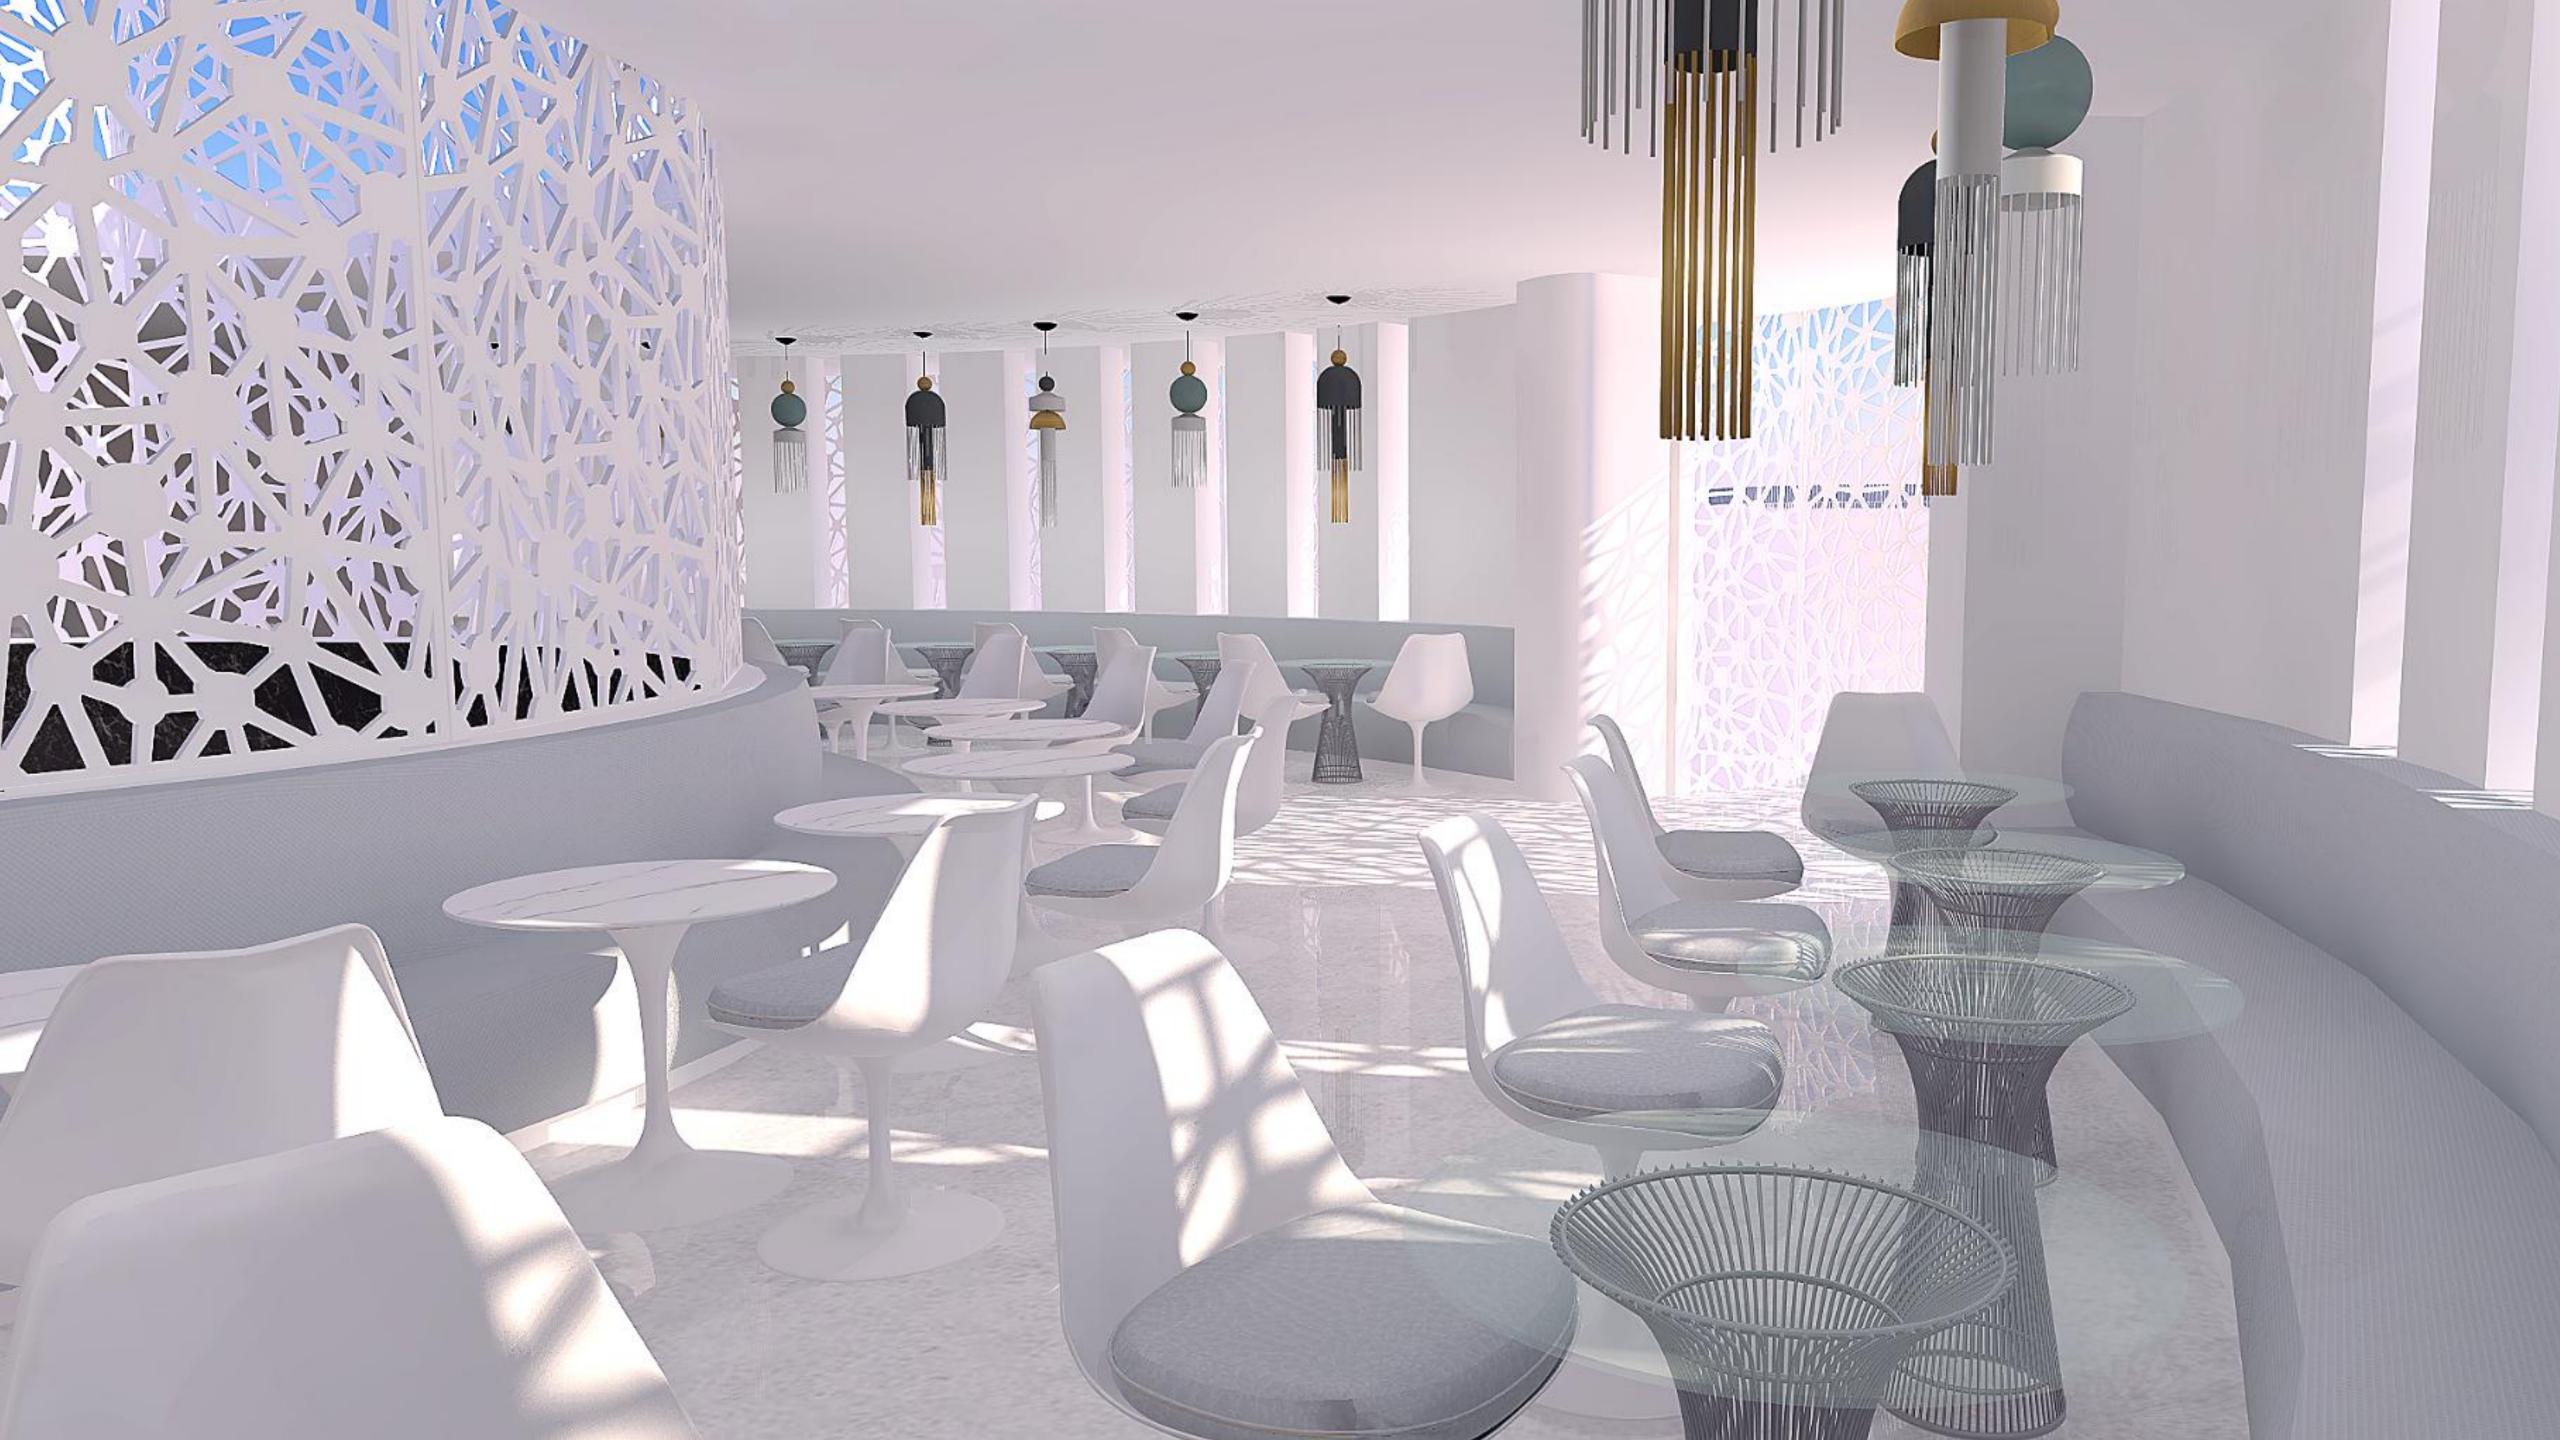

Casino and restaurant building is a new addition to Chelsea Plaza holiday resort. The first floor restaurant is an airy and ethereal space protectively surrounded by the partially punctured inner core columns, providing glimpses of an exterior delicate cladding. It revolves around the central atrium space that continues from the casino floor below. The same intricate cladding material is used for the interior atrium protection and shading, providing privacy for both casino and restaurant guests on top of the stunning visual impact. Decor is pared down, acting like a canvass for an ever changing play of light, shadows and patterns - as the sun travels it changes the appearance of the interior both in quality and colour of light, filtering it through the perforated panels. At night that role is taken over by the hidden LED colour changing lighting. Direct sources of light are coming from a row of sculptural pendants that break the simplicity of the interior.

The space is quite sculptural and futuristic in appearance and possesses calmness of an ethereal quality that can positively affect both guests and staff. Due to nature of the ever changing interior visitors will always have a new and different visual experience, making it a go to 'instagrammable' destination.

## Casino Restaurant Design Concept

- 1 Nappe Suspension Light, Massieri
- 2 Platner Table
- 3 Saarinen Tulip Chair
- 4 Saarinen Tulip Marble Table
- 5 White Polished Concrete
- 6 Upholstery Fabric