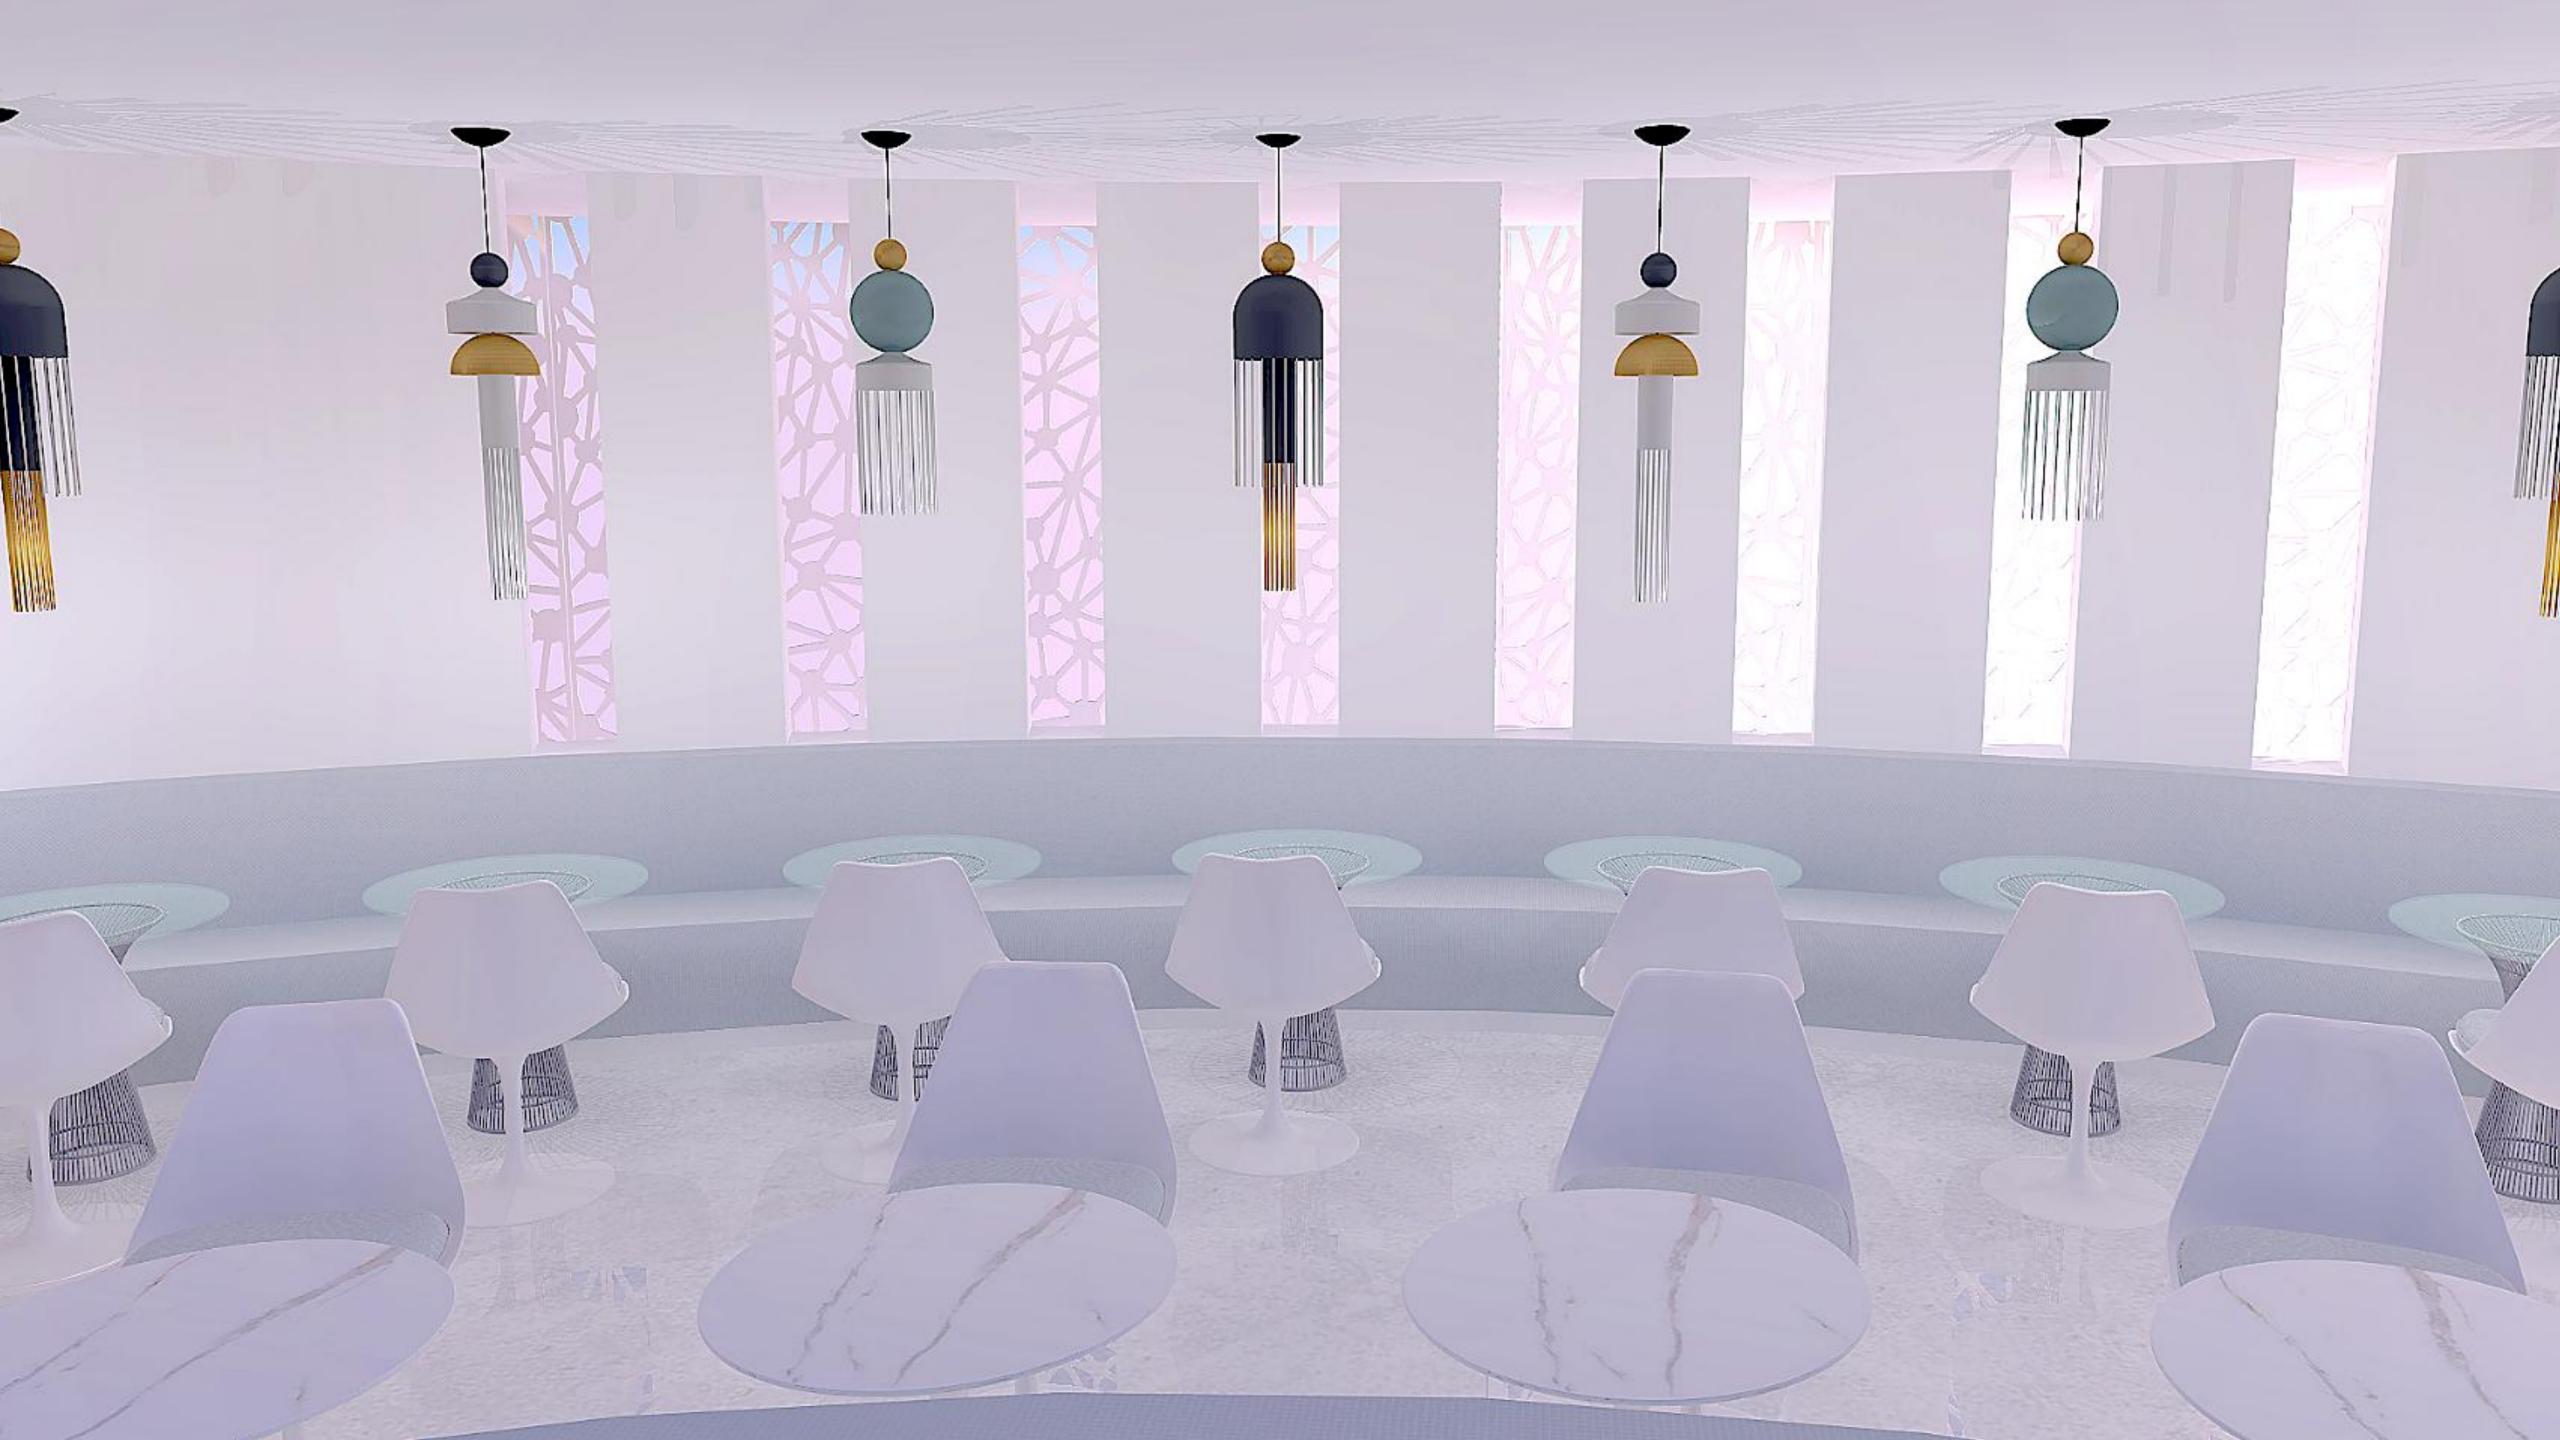

Casino and restaurant building is a new addition to Chelsea Plaza holiday resort. The first floor restaurant is an airy and ethereal space protectively surrounded by the partially punctured inner core columns, providing glimpses of an exterior delicate cladding. It revolves around the central atrium space that continues from the casino floor below. The same intricate cladding material is used for the interior atrium protection and shading, providing privacy for both casino and restaurant guests on top of the stunning visual impact. Decor is pared down, acting like a canvass for an ever changing play of light, shadows and patterns - as the sun travels it changes the appearance of the interior both in quality and colour of light, filtering it through the perforated panels. At night that role is taken over by the hidden LED colour changing lighting. Direct sources of light are coming from a row of sculptural pendants that break the simplicity of the interior.

The space is quite sculptural and futuristic in appearance and possesses calmness of an ethereal quality that can positively affect both guests and staff. Due to nature of the ever changing interior visitors will always have a new and different visual experience, making it a go to 'instagrammable' destination.

## Casino Restaurant Design Concept

- 1 Nappe Suspension Light, Massieri
- 2 Platner Table
- 3 Saarinen Tulip Chair
- 4 Saarinen Tulip Marble Table
- 5 White Polished Concrete
- 6 Upholstery Fabric