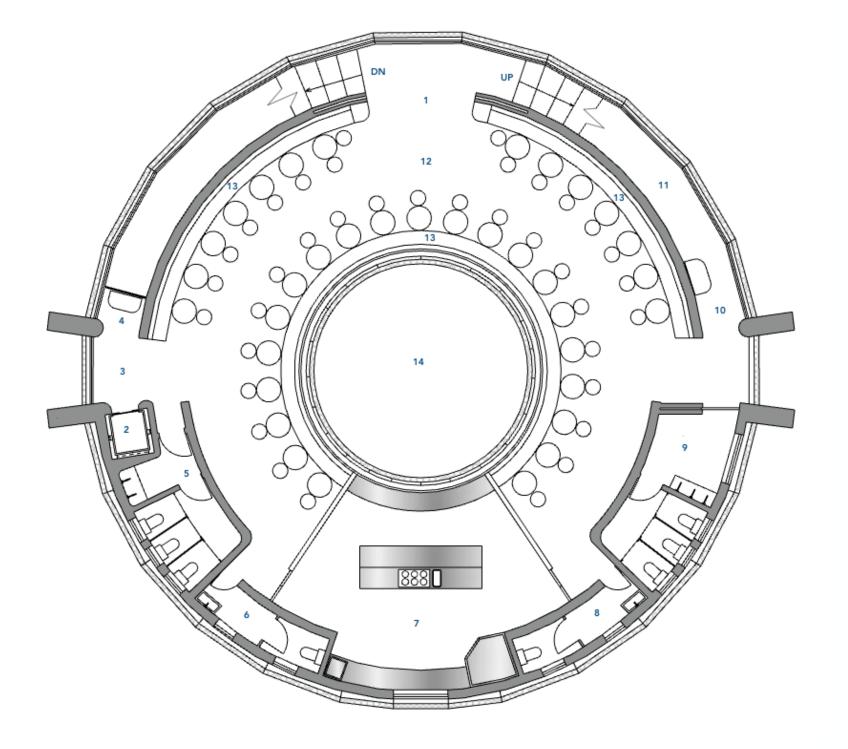

## Casino Restaurant

- 1 ENTRY FROM STAIRS 2 LIFT 3 ENTRY FROM LIFT 4 WAITER STATION

- 5 M TOILETS
- 6 STAFF TOILETS
- 7 KITCHEN
- 8 STAFF TOILETS
- 9 F TOILETS
- 10 WAITER STATION
- 11 STAFF AREA, STORAGE
- 12 RESTAURANT
- 13 BANQUETTE SEATING
- 14 ATRIUM