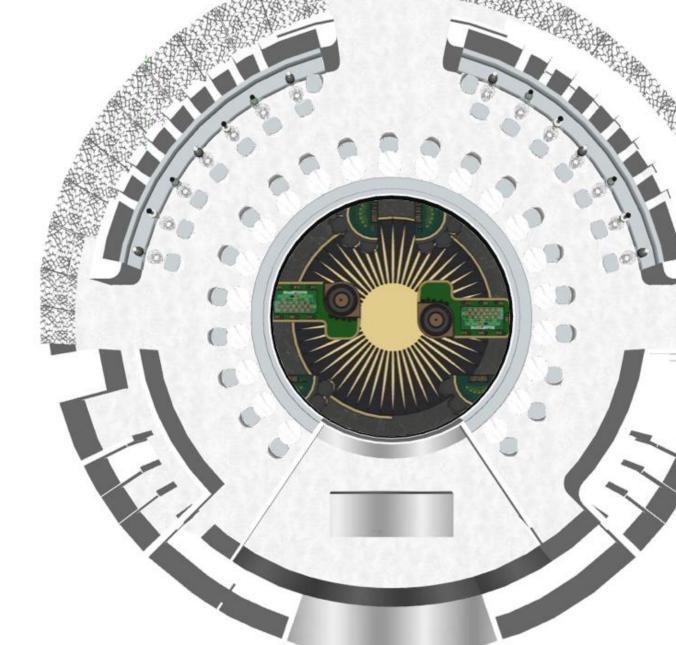

## Casino Restaurant

- 1 ENTRY FROM STAIRS 2 LIFT 3 ENTRY FROM LIFT 4 WAITER STATION

- 5 M TOILETS
- 6 STAFF TOILETS
- 7 KITCHEN
- 8 STAFF TOILETS
- 9 F TOILETS
- 10 WAITER STATION
- 11 STAFF AREA, STORAGE
- 12 RESTAURANT
- 13 BANQUETTE SEATING
- 14 ATRIUM