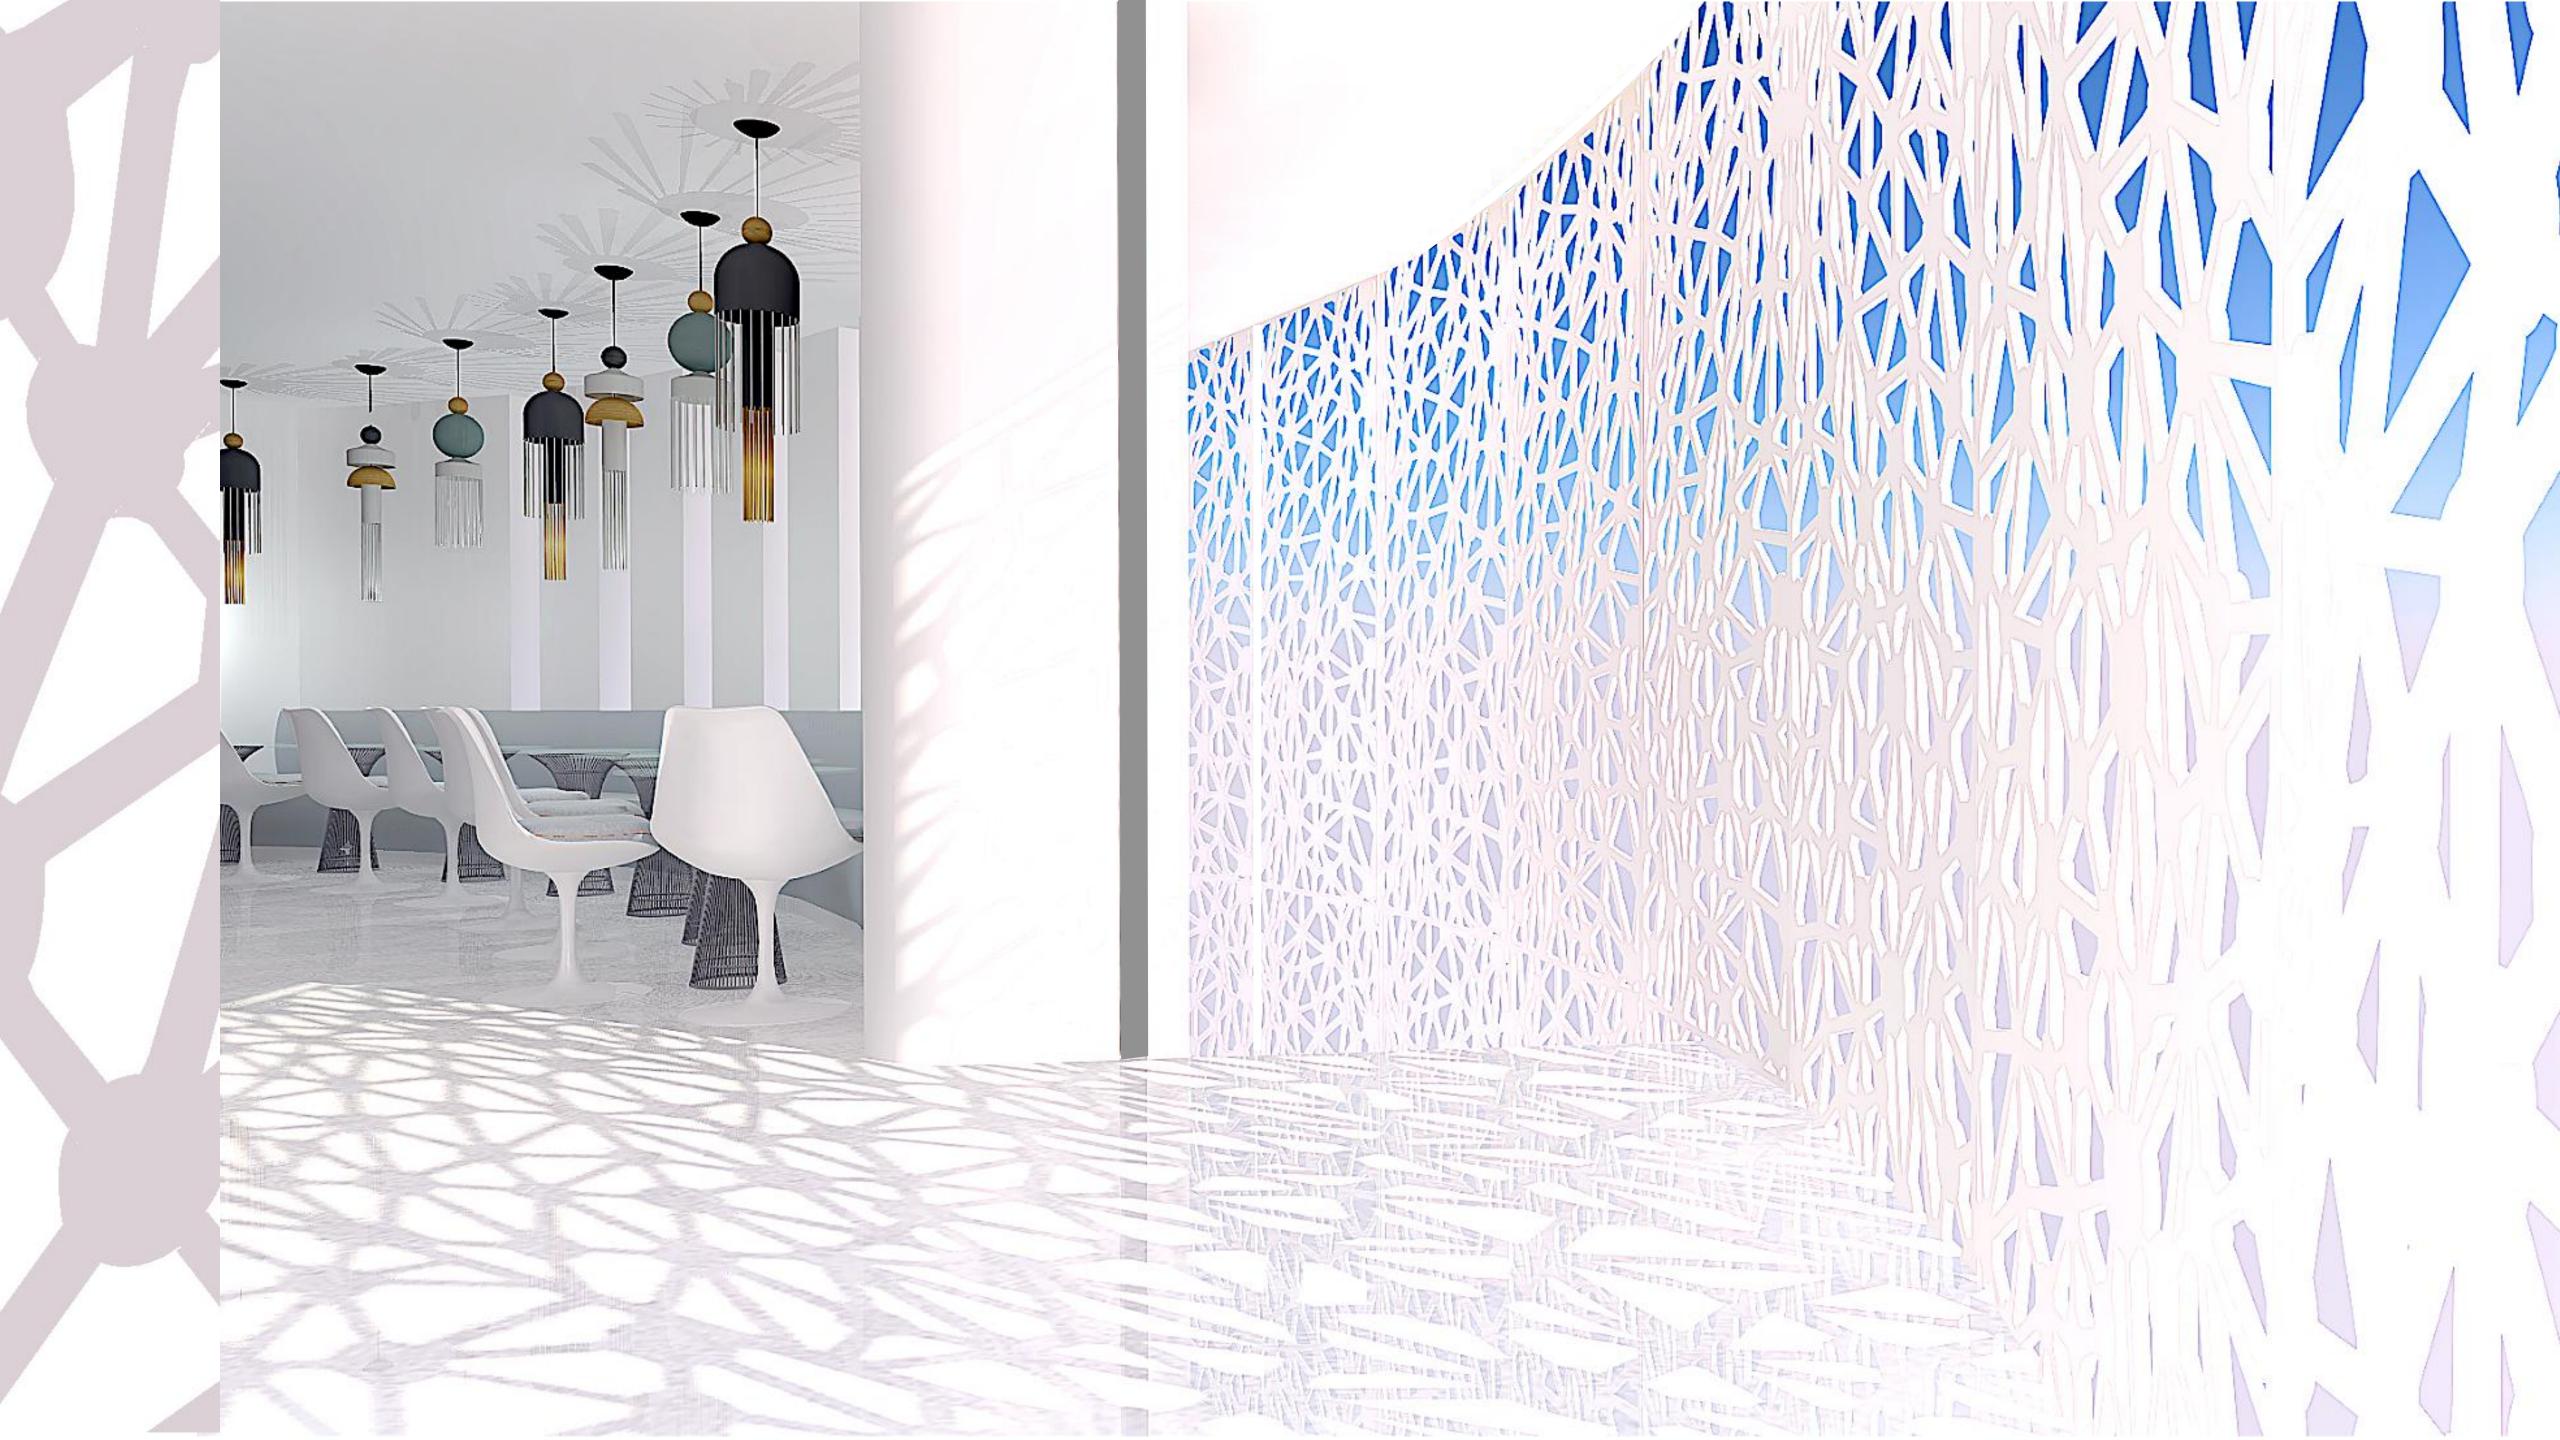

Casino and restaurant building is a new addition to Chelsea Plaza holiday resort. The first floor restaurant is an airy and ethereal space protectively surrounded by the partially punctured inner core columns, providing glimpses of an exterior delicate cladding. It revolves around the central atrium space that continues from the casino floor below. The same intricate cladding material is used for the interior atrium protection and shading, providing privacy for both casino and restaurant guests on top of the stunning visual impact. Decor is pared down, acting like a canvass for an ever changing play of light, shadows and patterns - as the sun travels it changes the appearance of the interior both in quality and colour of light, filtering it through the perforated panels. At night that role is taken over by the hidden LED colour changing lighting. Direct sources of light are coming from a row of sculptural pendants that break the simplicity of the interior.

The space is quite sculptural and futuristic in appearance and possesses calmness of an ethereal quality that can positively affect both guests and staff. Due to nature of the ever changing interior visitors will always have a new and different visual experience, making it a go to 'instagrammable' destination.