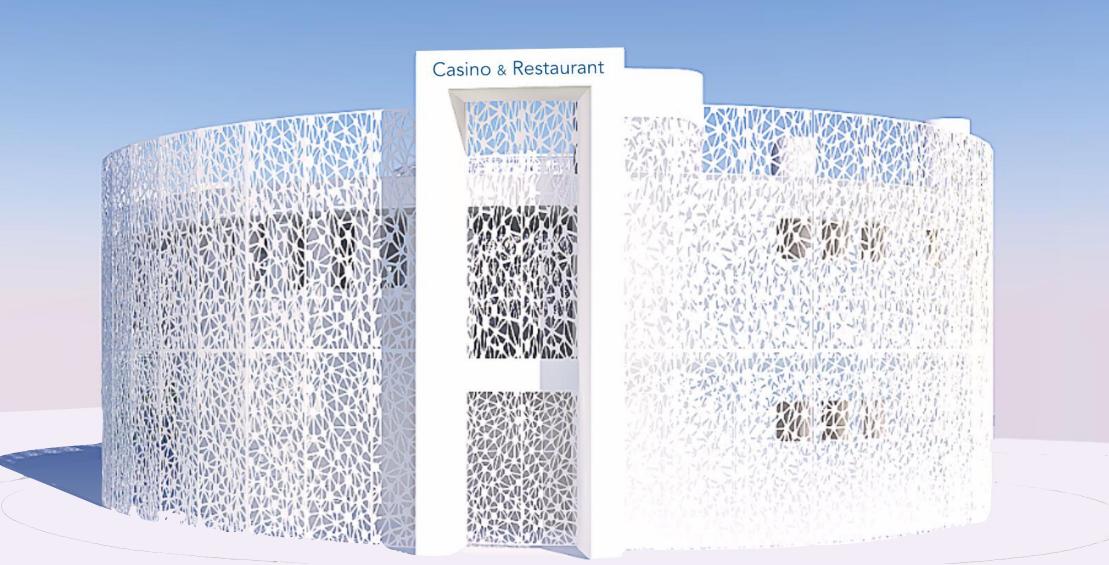

Casino and restaurant building is a new addition to Chelsea Plaza holiday resort. The first floor restaurant is an airy and ethereal space protectively surrounded by the partially punctured inner core columns, providing glimpses of an exterior delicate cladding. It revolves around the central atrium space that continues from the casino floor below. The same intricate cladding material is used for the interior atrium protection and shading, providing privacy for both casino and restaurant guests on top of the stunning visual impact. Decor is pared down, acting like a canvass for an ever changing play of light, shadows and patterns - as the sun travels it changes the appearance of the interior both in quality and colour of light, filtering it through the perforated panels. At night that role is taken over by the hidden LED colour changing lighting. Direct sources of light are coming from a row of sculptural pendants that break the simplicity of the interior.

Restaurant can extend onto a roof terrace giving visitors panoramic view of the bay and resort.