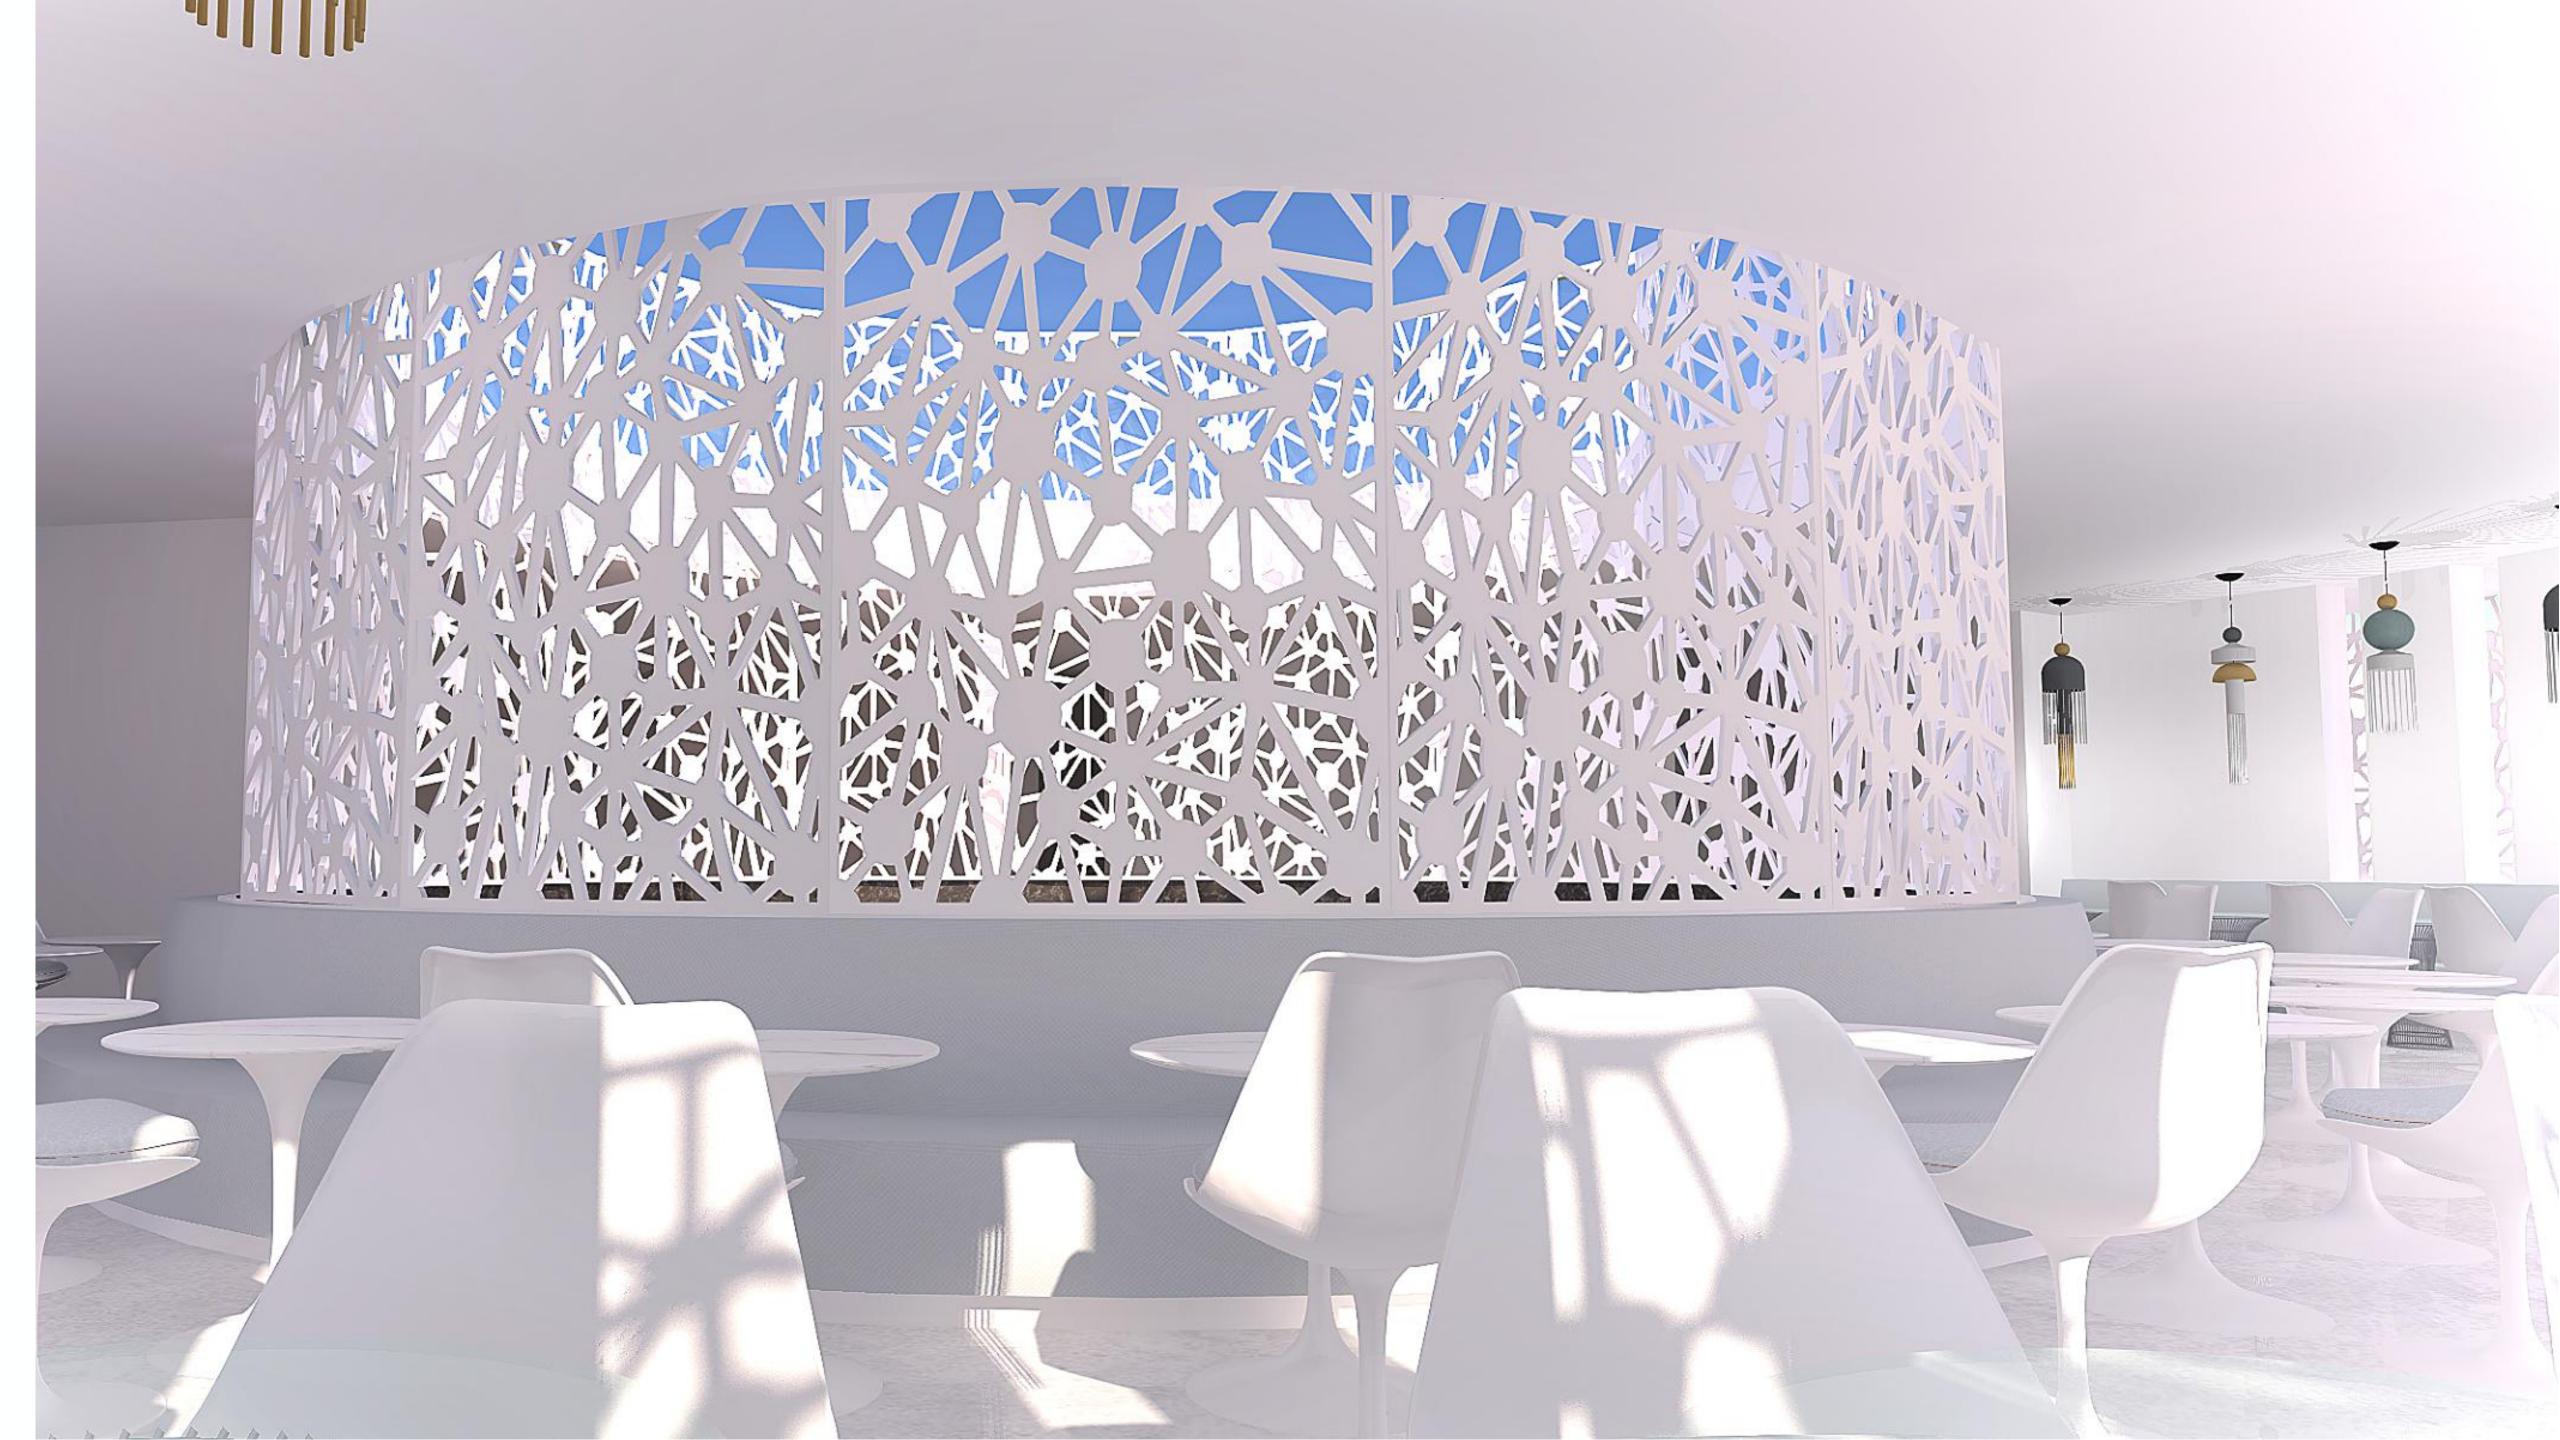

Casino and restaurant building is a new addition to Chelsea Plaza holiday resort. The first floor restaurant is an airy and ethereal space protectively surrounded by the partially punctured inner core columns, providing glimpses of an exterior delicate cladding. It revolves around the central atrium space that continues from the casino floor below. The same intricate cladding material is used for the interior atrium protection and shading, providing privacy for both casino and restaurant guests on top of the stunning visual impact. Decor is pared down, acting like a canvass for an ever changing play of light, shadows and patterns - as the sun travels it changes the appearance of the interior both in quality and colour of light, filtering it through the perforated panels. At night that role is taken over by the hidden LED colour changing lighting. Direct sources of light are coming from a row of sculptural pendants that break the simplicity of the interior.

The space is quite sculptural and futuristic in appearance and possesses calmness of an ethereal quality that can positively affect both guests and staff. Due to nature of the ever changing interior visitors will always have a new and different visual experience, making it a go to 'instagrammable' destination.