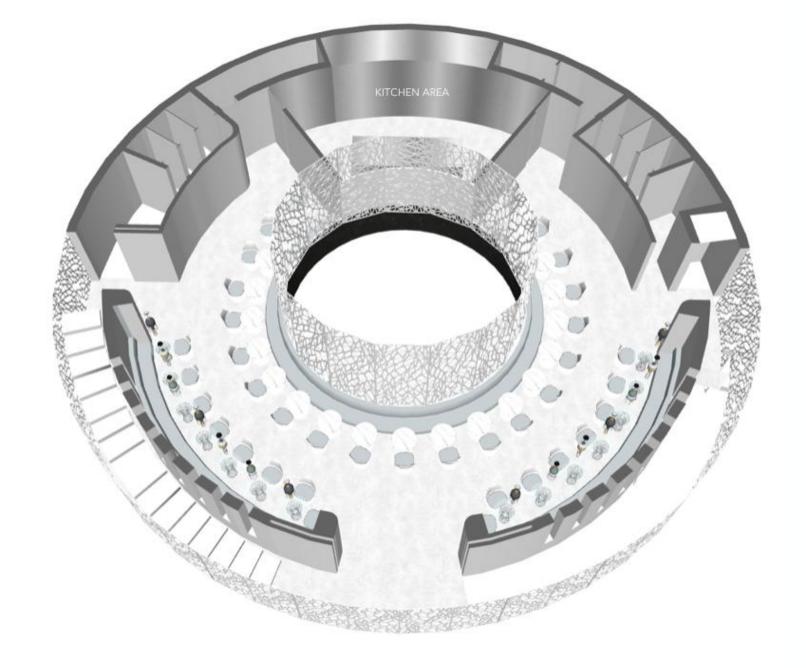

Casino and restaurant building is a new addition to Chelsea Plaza holiday resort. The first floor restaurant is an airy and ethereal space protectively surrounded by the partially punctured inner core columns, providing glimpses of an exterior delicate cladding. It revolves around the central atrium space that continues from the casino floor below. The same intricate cladding material is used for the interior atrium protection and shading, providing privacy for both casino and restaurant guests on top of the stunning visual impact. Decor is pared down, acting like a canvass for an ever changing play of light, shadows and patterns - as the sun travels it changes the appearance of the interior both in quality and colour of light, filtering it through the perforated panels. At night that role is taken over by the hidden LED colour changing lighting. Direct sources of light are coming from a row of sculptural pendants that break the simplicity of the interior.

## Casino Restaurant

- 1 ENTRY FROM STAIRS 2 LIFT 3 ENTRY FROM LIFT 4 WAITER STATION

- 5 M TOILETS
- 6 STAFF TOILETS
- 7 KITCHEN
- 8 STAFF TOILETS
- 9 F TOILETS
- 10 WAITER STATION
- 11 STAFF AREA, STORAGE
- 12 RESTAURANT
- 13 BANQUETTE SEATING
- 14 ATRIUM