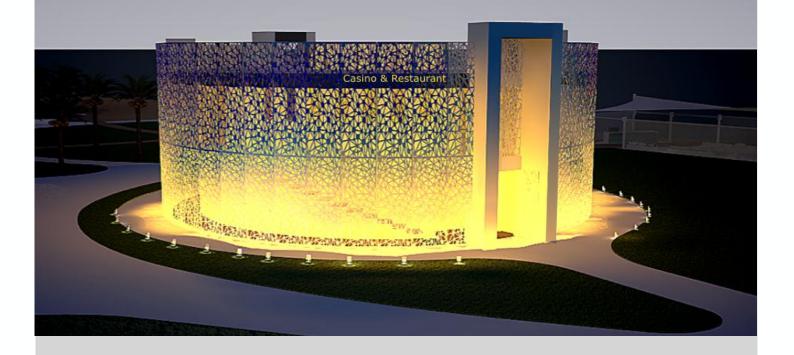

Casino and restaurant building is a new addition to Chelsea Plaza holiday resort. The first floor restaurant is an airy and ethereal space protectively surrounded by the partially punctured inner core columns, providing glimpses of an exterior delicate cladding. It revolves around the central atrium space that continues from the casino floor below. The same intricate cladding material is used for the interior atrium protection and shading, providing privacy for both casino and restaurant guests on top of the stunning visual impact. Decor is pared down, acting like a canvass for an ever changing play of light, shadows and patterns - as the sun travels it changes the appearance of the interior both in quality and colour of light, filtering it through the perforated panels. At night that role is taken over by the hidden LED colour changing lighting. Direct sources of light are coming from a row of sculptural pendants that break the simplicity of the interior.

The space is quite sculptural and futuristic in appearance and possesses calmness of an ethereal quality that can positively affect both guests and staff. Due to nature of the ever changing interior visitors will always have a new and different visual experience, making it a go to 'instagrammable' destination.