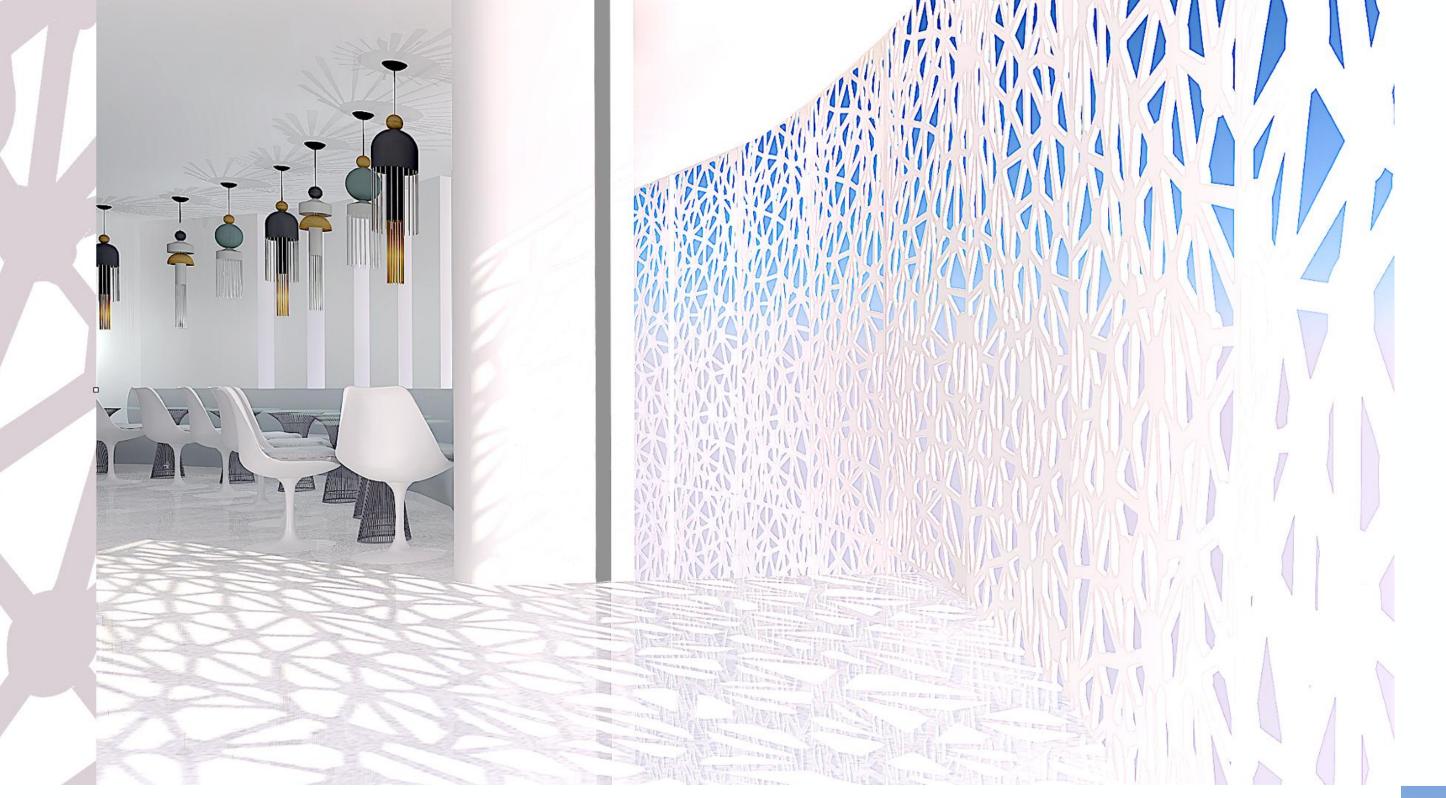

Casino and restaurant building is a new addition to Chelsea Plaza holiday resort. The first floor restaurant is an airy and ethereal space protectively surrounded by the partially punctured inner core columns, providing glimpses of an exterior delicate cladding. It revolves around the central atrium space that continues from the casino floor below. The same intricate cladding material is used for the interior atrium protection and shading, providing privacy for both casino and restaurant guests on top of the stunning visual impact. Decor is pared down, acting like a canvass for an ever changing play of light, shadows and patterns - as the sun travels it changes the appearance of the interior both in quality and colour of light, filtering it through the perforated panels. At night that role is taken over by the hidden LED colour changing lighting. Direct sources of light are coming from a row of sculptural pendants that break the simplicity of the interior.

The space is quite sculptural and futuristic in appearance and possesses calmness of an ethereal quality that can positively affect both guests and staff. Due to nature of the ever changing interior visitors will always have a new and different visual experience, making it a go to 'instagrammable' destination.

## Casino Restaurant Design Concept

- 1 Nappe Suspension Light, Massieri
- 2 Platner Table
- 3 Saarinen Tulip Chair
- 4 Saarinen Tulip Marble Table
- 5 White Polished Concrete
- 6 Upholstery Fabric