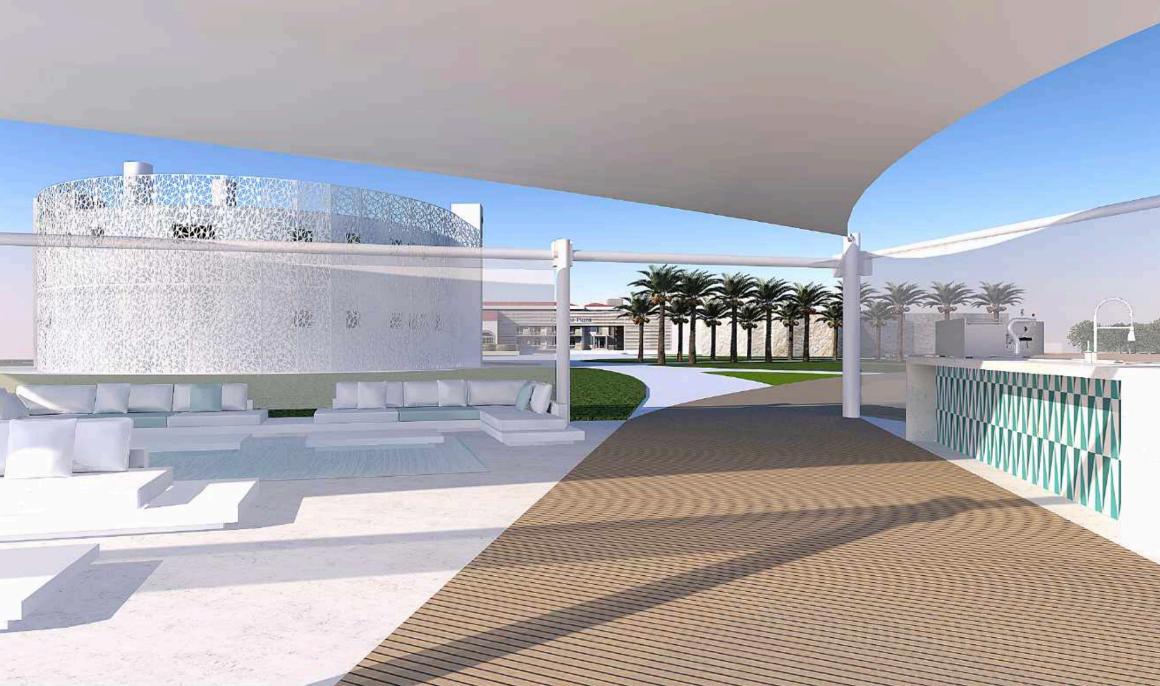

AD3's task, among others, was to produce a concept design for a new casino/restaurant building and its setting on the beach plot.

Working closely with what nature and people already carved out of the existing landscape, we blended it seamlessly with the resort, setting the mood for a cohesive and all-encompassing sensory experience. Carving the land into three main groups and their additional satellites, each with their own designated function, composed a narrative which greatly extends what the resort can offer. By expanding one of the pathway into the sea, the site gained a perpetual walkway and a small marina blended into one.

Accessible from both land and sea, it was our aim to create an experiential and memorable destination for the resort guests and independent visitors making it suitable venue for events like celebrations, weddings, conferences, health tourism, etc.