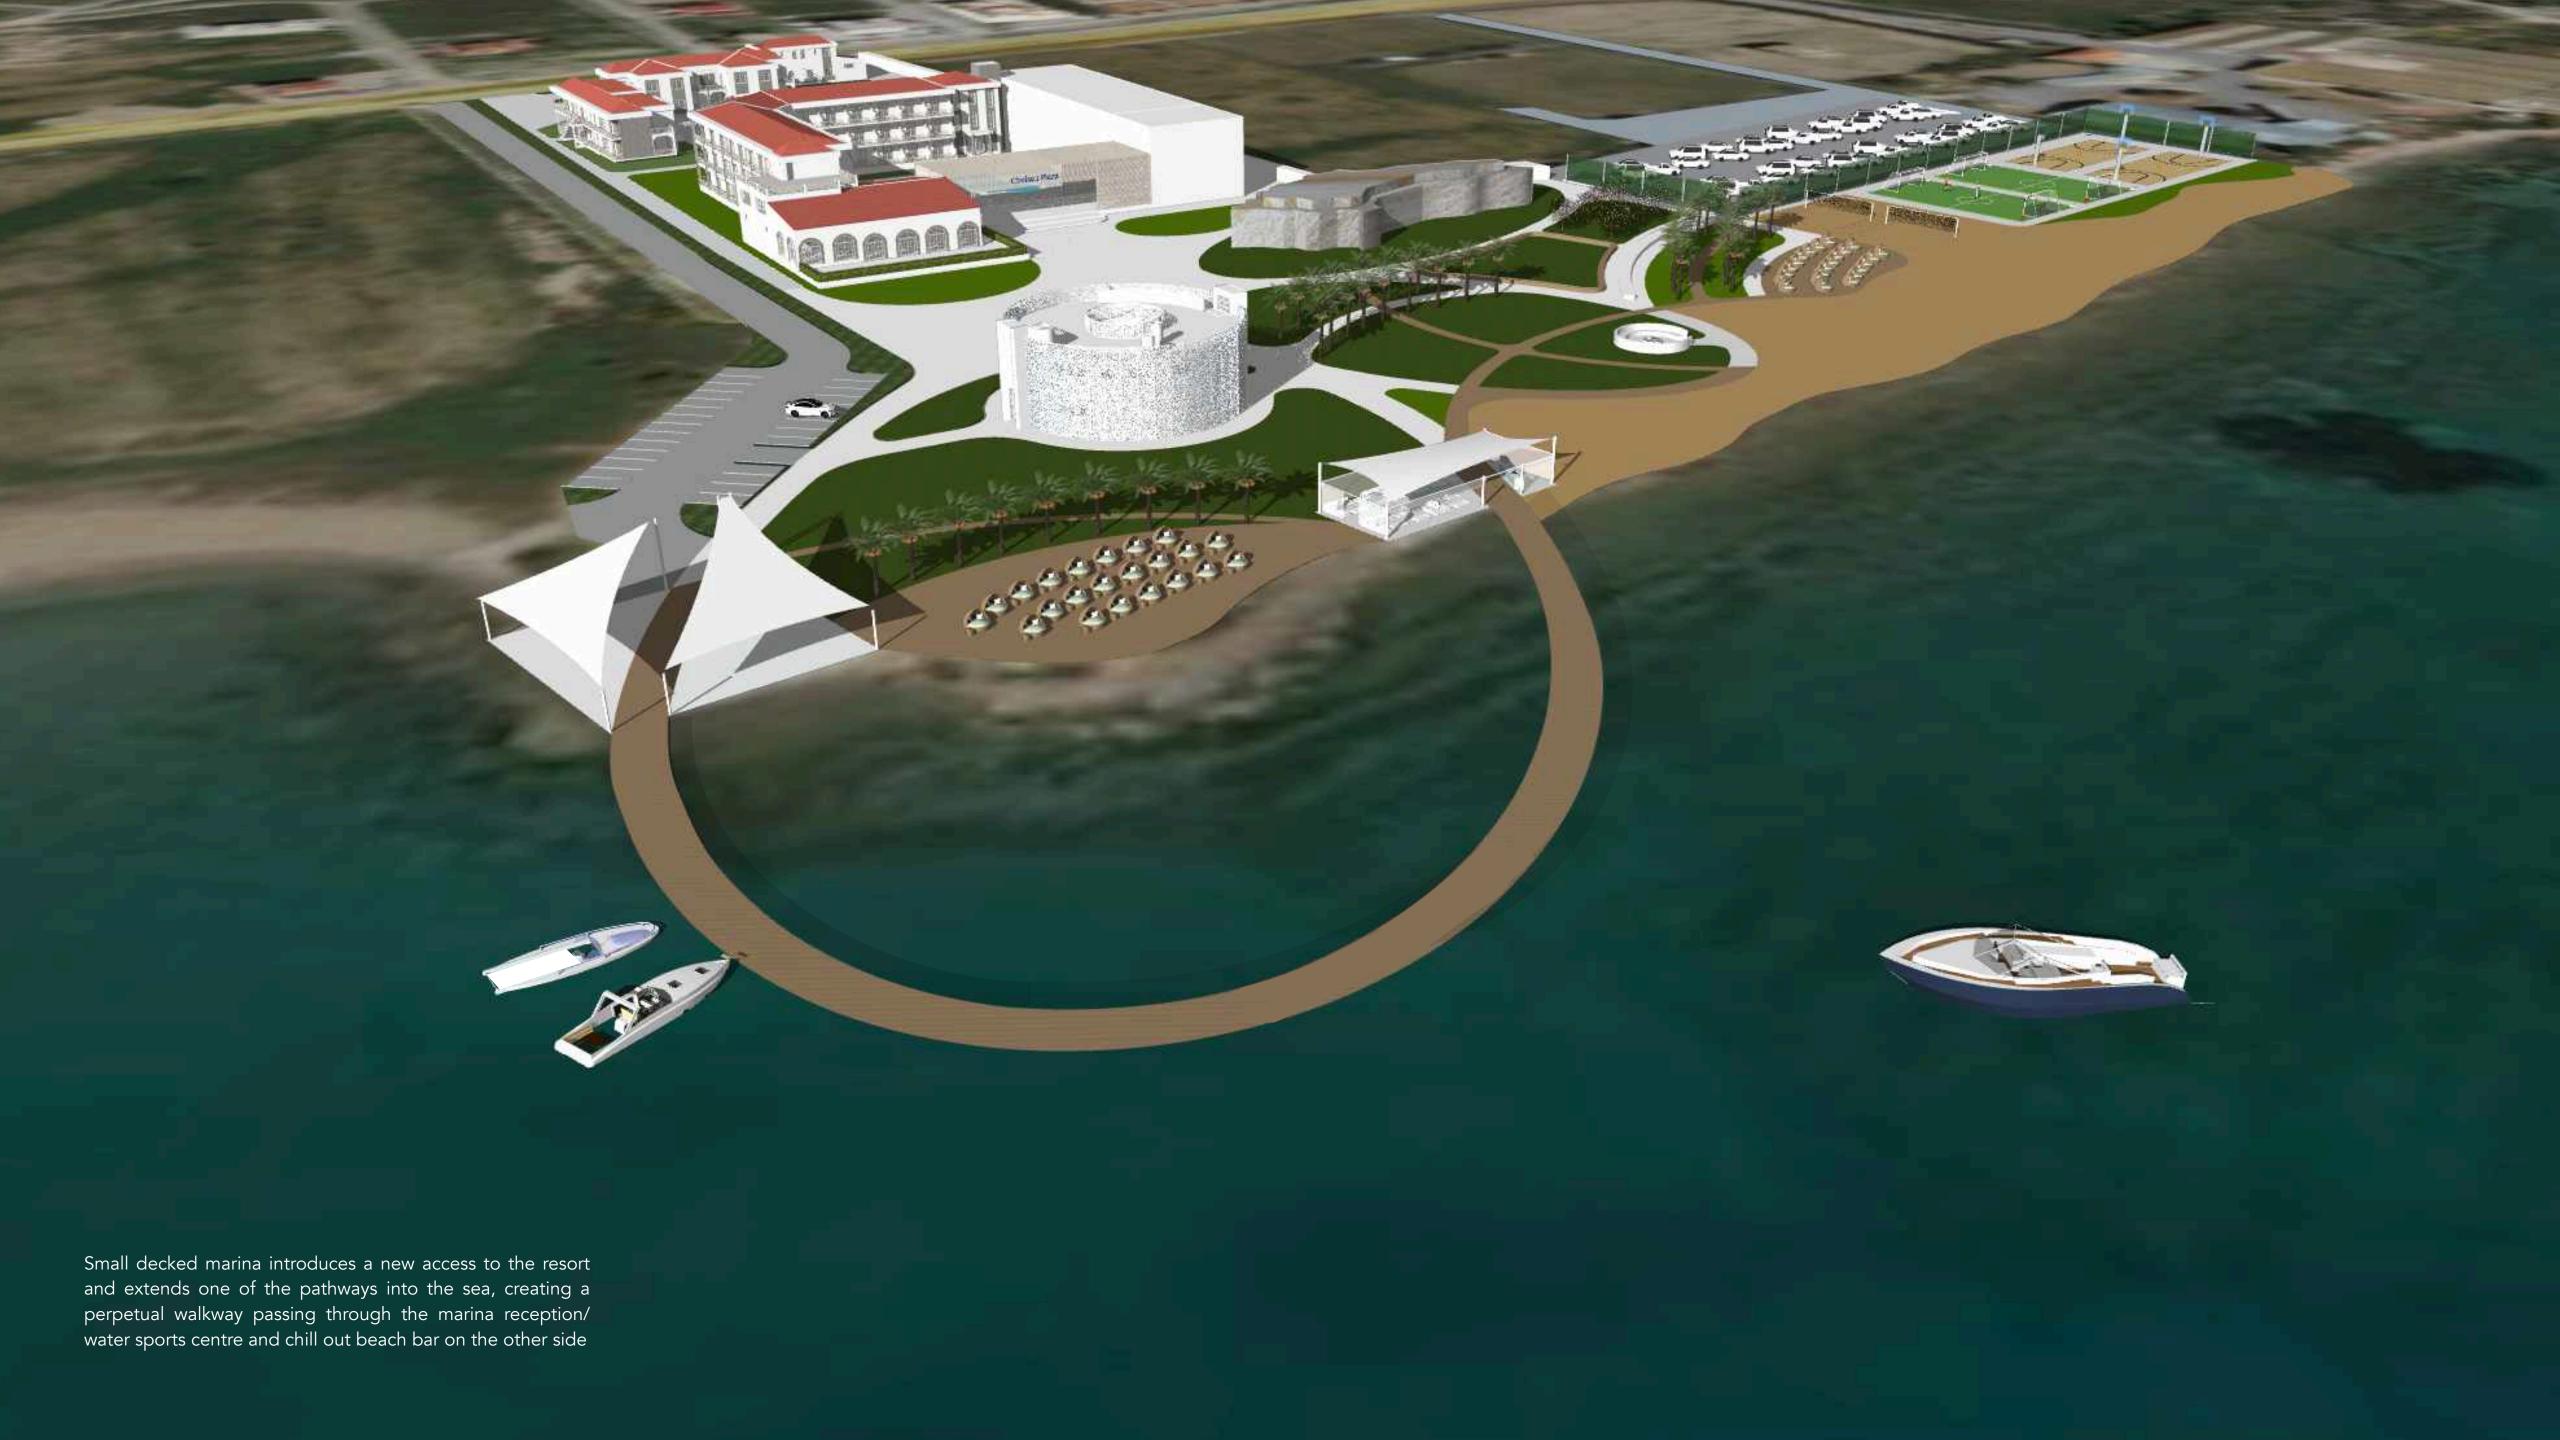

AD3's task, among others, was to produce a concept design for a new casino/restaurant building and its setting on the beach plot.

Working closely with what nature and people already carved out of the existing landscape, we blended it seamlessly with the resort, setting the mood for a cohesive and all-encompassing sensory experience. Carving the land into three main groups and their additional satellites, each with their own designated function, composed a narrative which greatly extends what the resort can offer. By expanding one of the pathway into the sea, the site gained a perpetual walkway and a small marina blended into one.

Accessible from both land and sea, it was our aim to create an experiential and memorable destination for the resort guests and independent visitors making it suitable venue for events like celebrations, weddings, conferences, health tourism, etc.

New additions are a casino/restaurant building on the beach plot, small marina and sport and recreational activities spread around the new landscape.

Existing Buildings