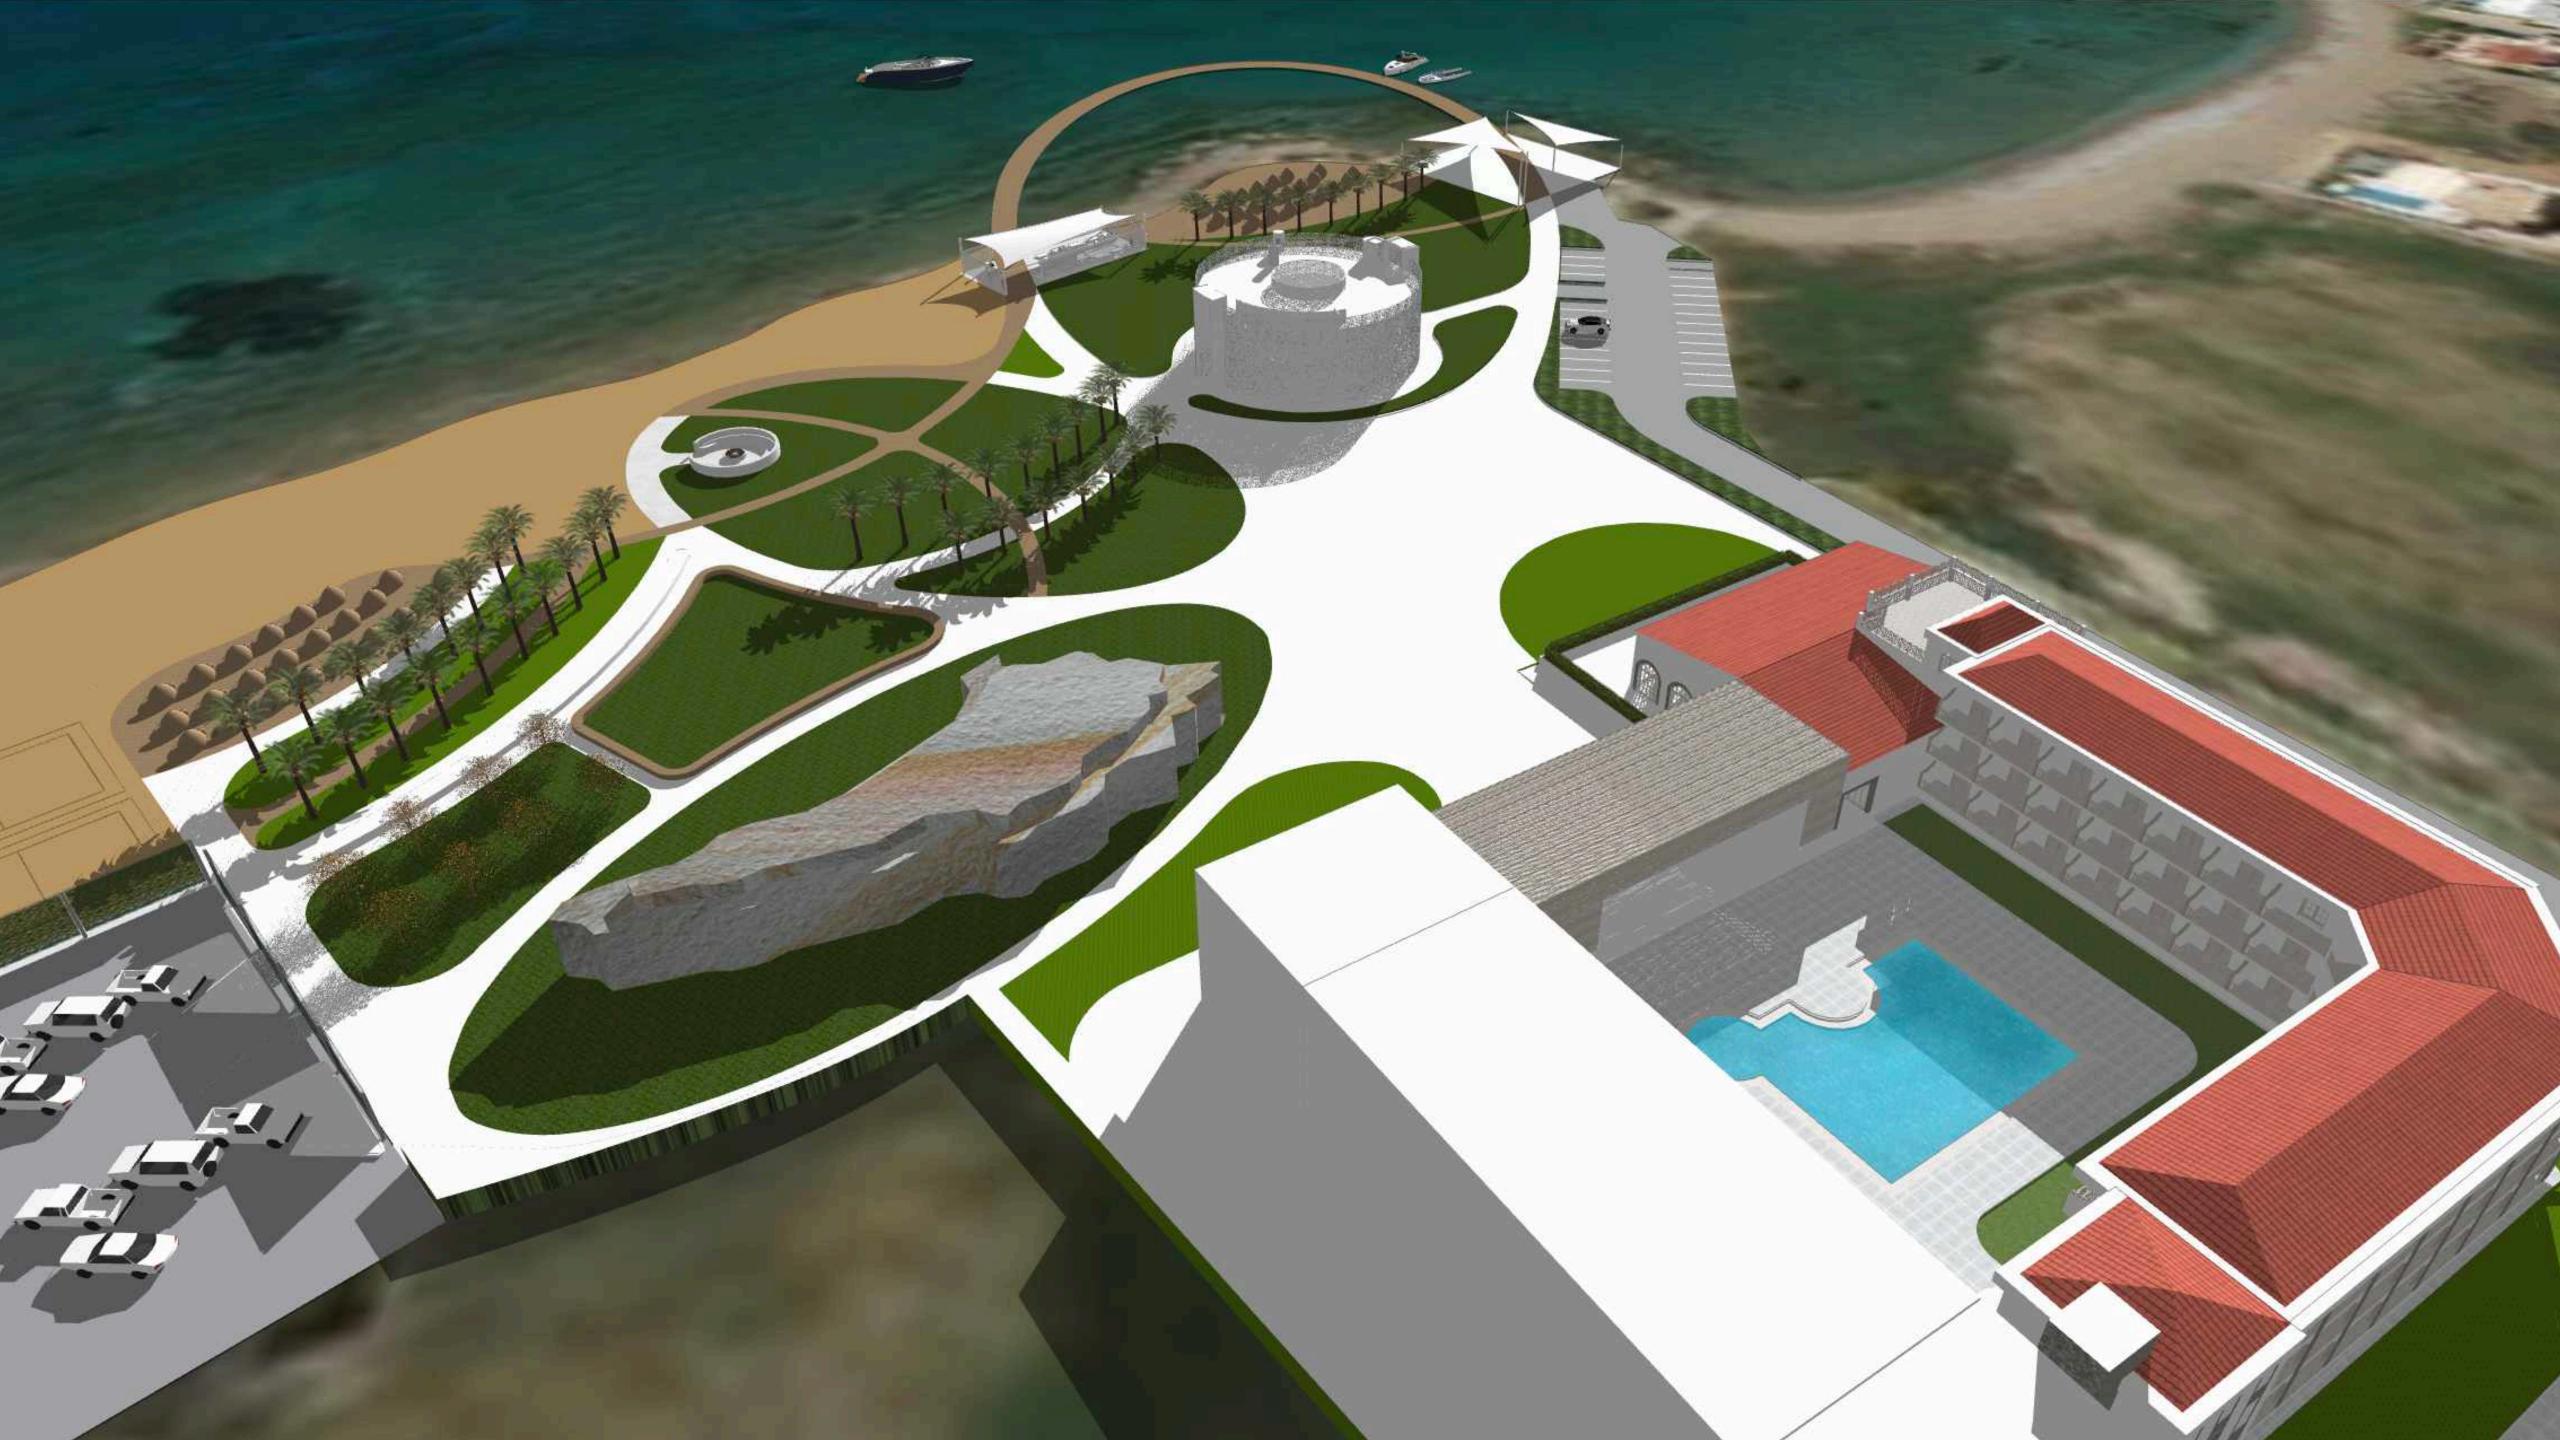

AD3's task, among others, was to produce a concept design for a new casino/restaurant building and its setting on the beach plot.

Working closely with what nature and people already carved out of the existing landscape, we blended it seamlessly with the resort, setting the mood for a cohesive and all-encompassing sensory experience. Carving the land into three main groups and their additional satellites, each with their own designated function, composed a narrative which greatly extends what the resort can offer. By expanding one of the pathway into the sea, the site gained a perpetual walkway and a small marina blended into one.

Accessible from both land and sea, it was our aim to create an experiential and memorable destination for the resort guests and independent visitors making it suitable venue for events like celebrations, weddings, conferences, health tourism, etc.

New additions are a casino/restaurant building on the beach plot, small marina and sport and recreational activities spread around the new landscape.

Existing Buildings