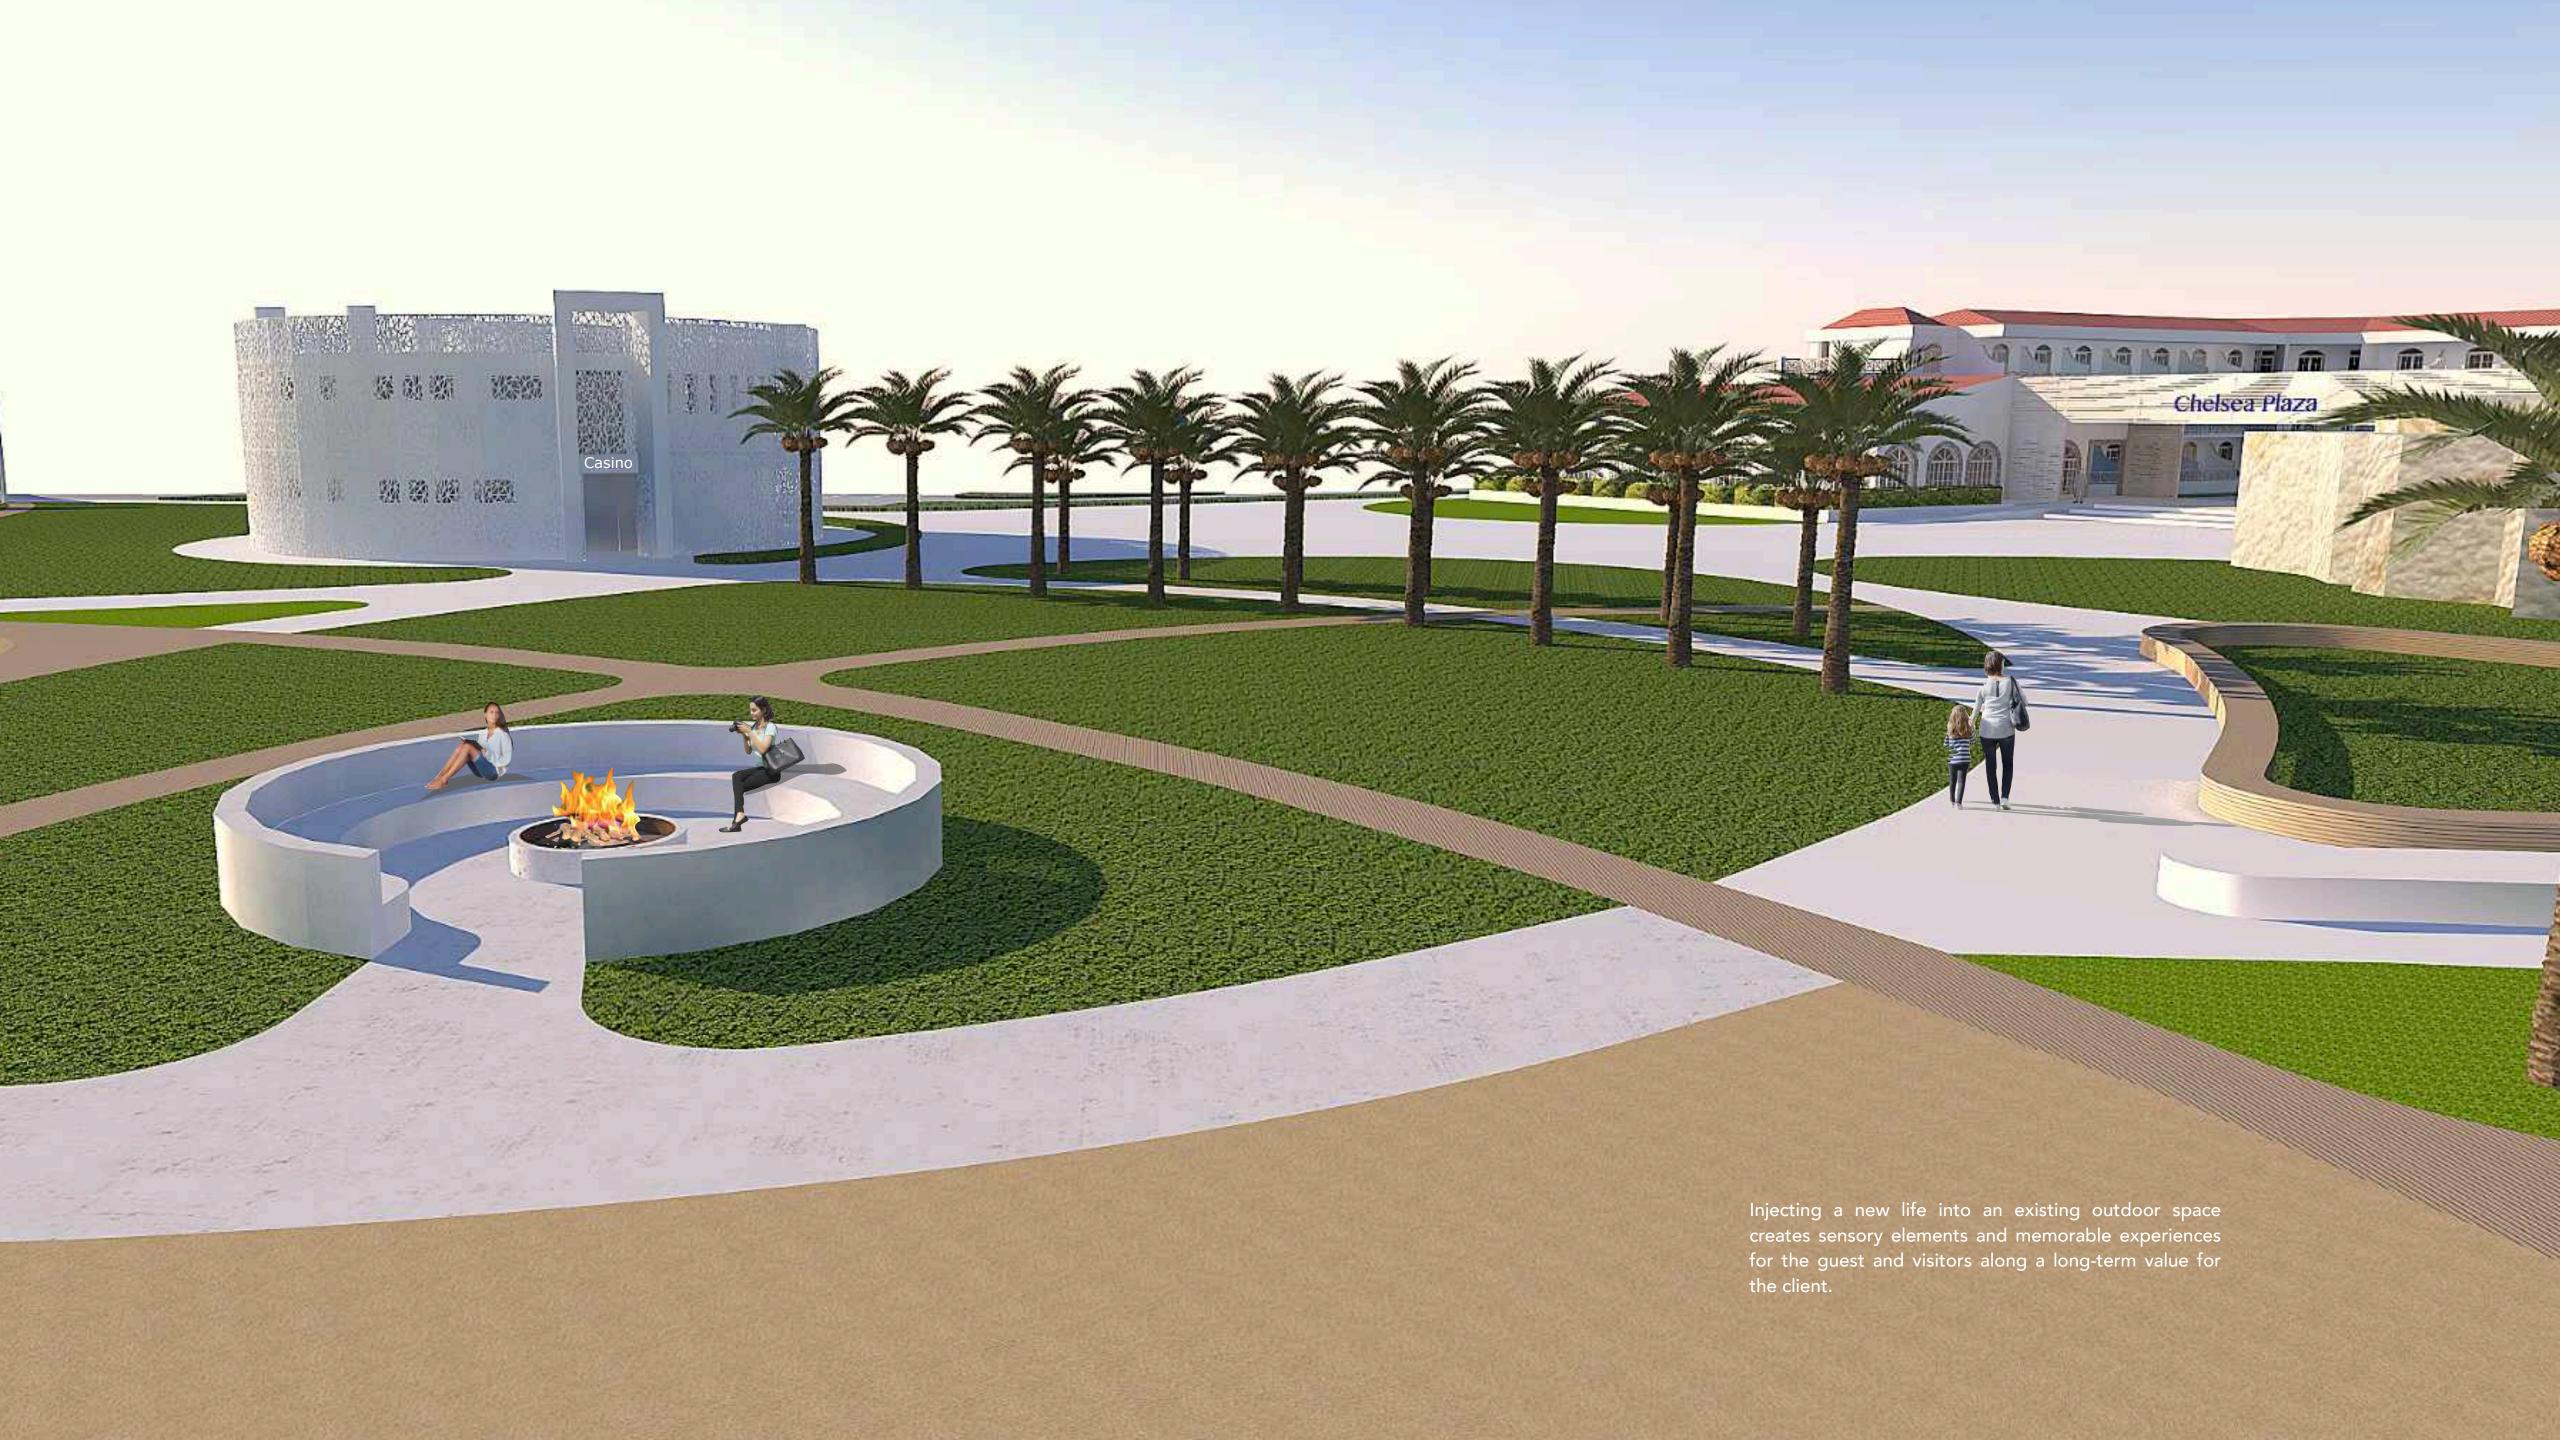

AD3's task, among others, was to produce a concept design for a new casino/restaurant building and its setting on the beach plot.

Working closely with what nature and people already carved out of the existing landscape, we blended it seamlessly with the resort, setting the mood for a cohesive and all-encompassing sensory experience. Carving the land into three main groups and their additional satellites, each with their own designated function, composed a narrative which greatly extends what the resort can offer. By expanding one of the pathway into the sea, the site gained a perpetual walkway and a small marina blended into one.

Accessible from both land and sea, it was our aim to create an experiential and memorable destination for the resort guests and independent visitors making it suitable venue for events like celebrations, weddings, conferences, health tourism, etc.