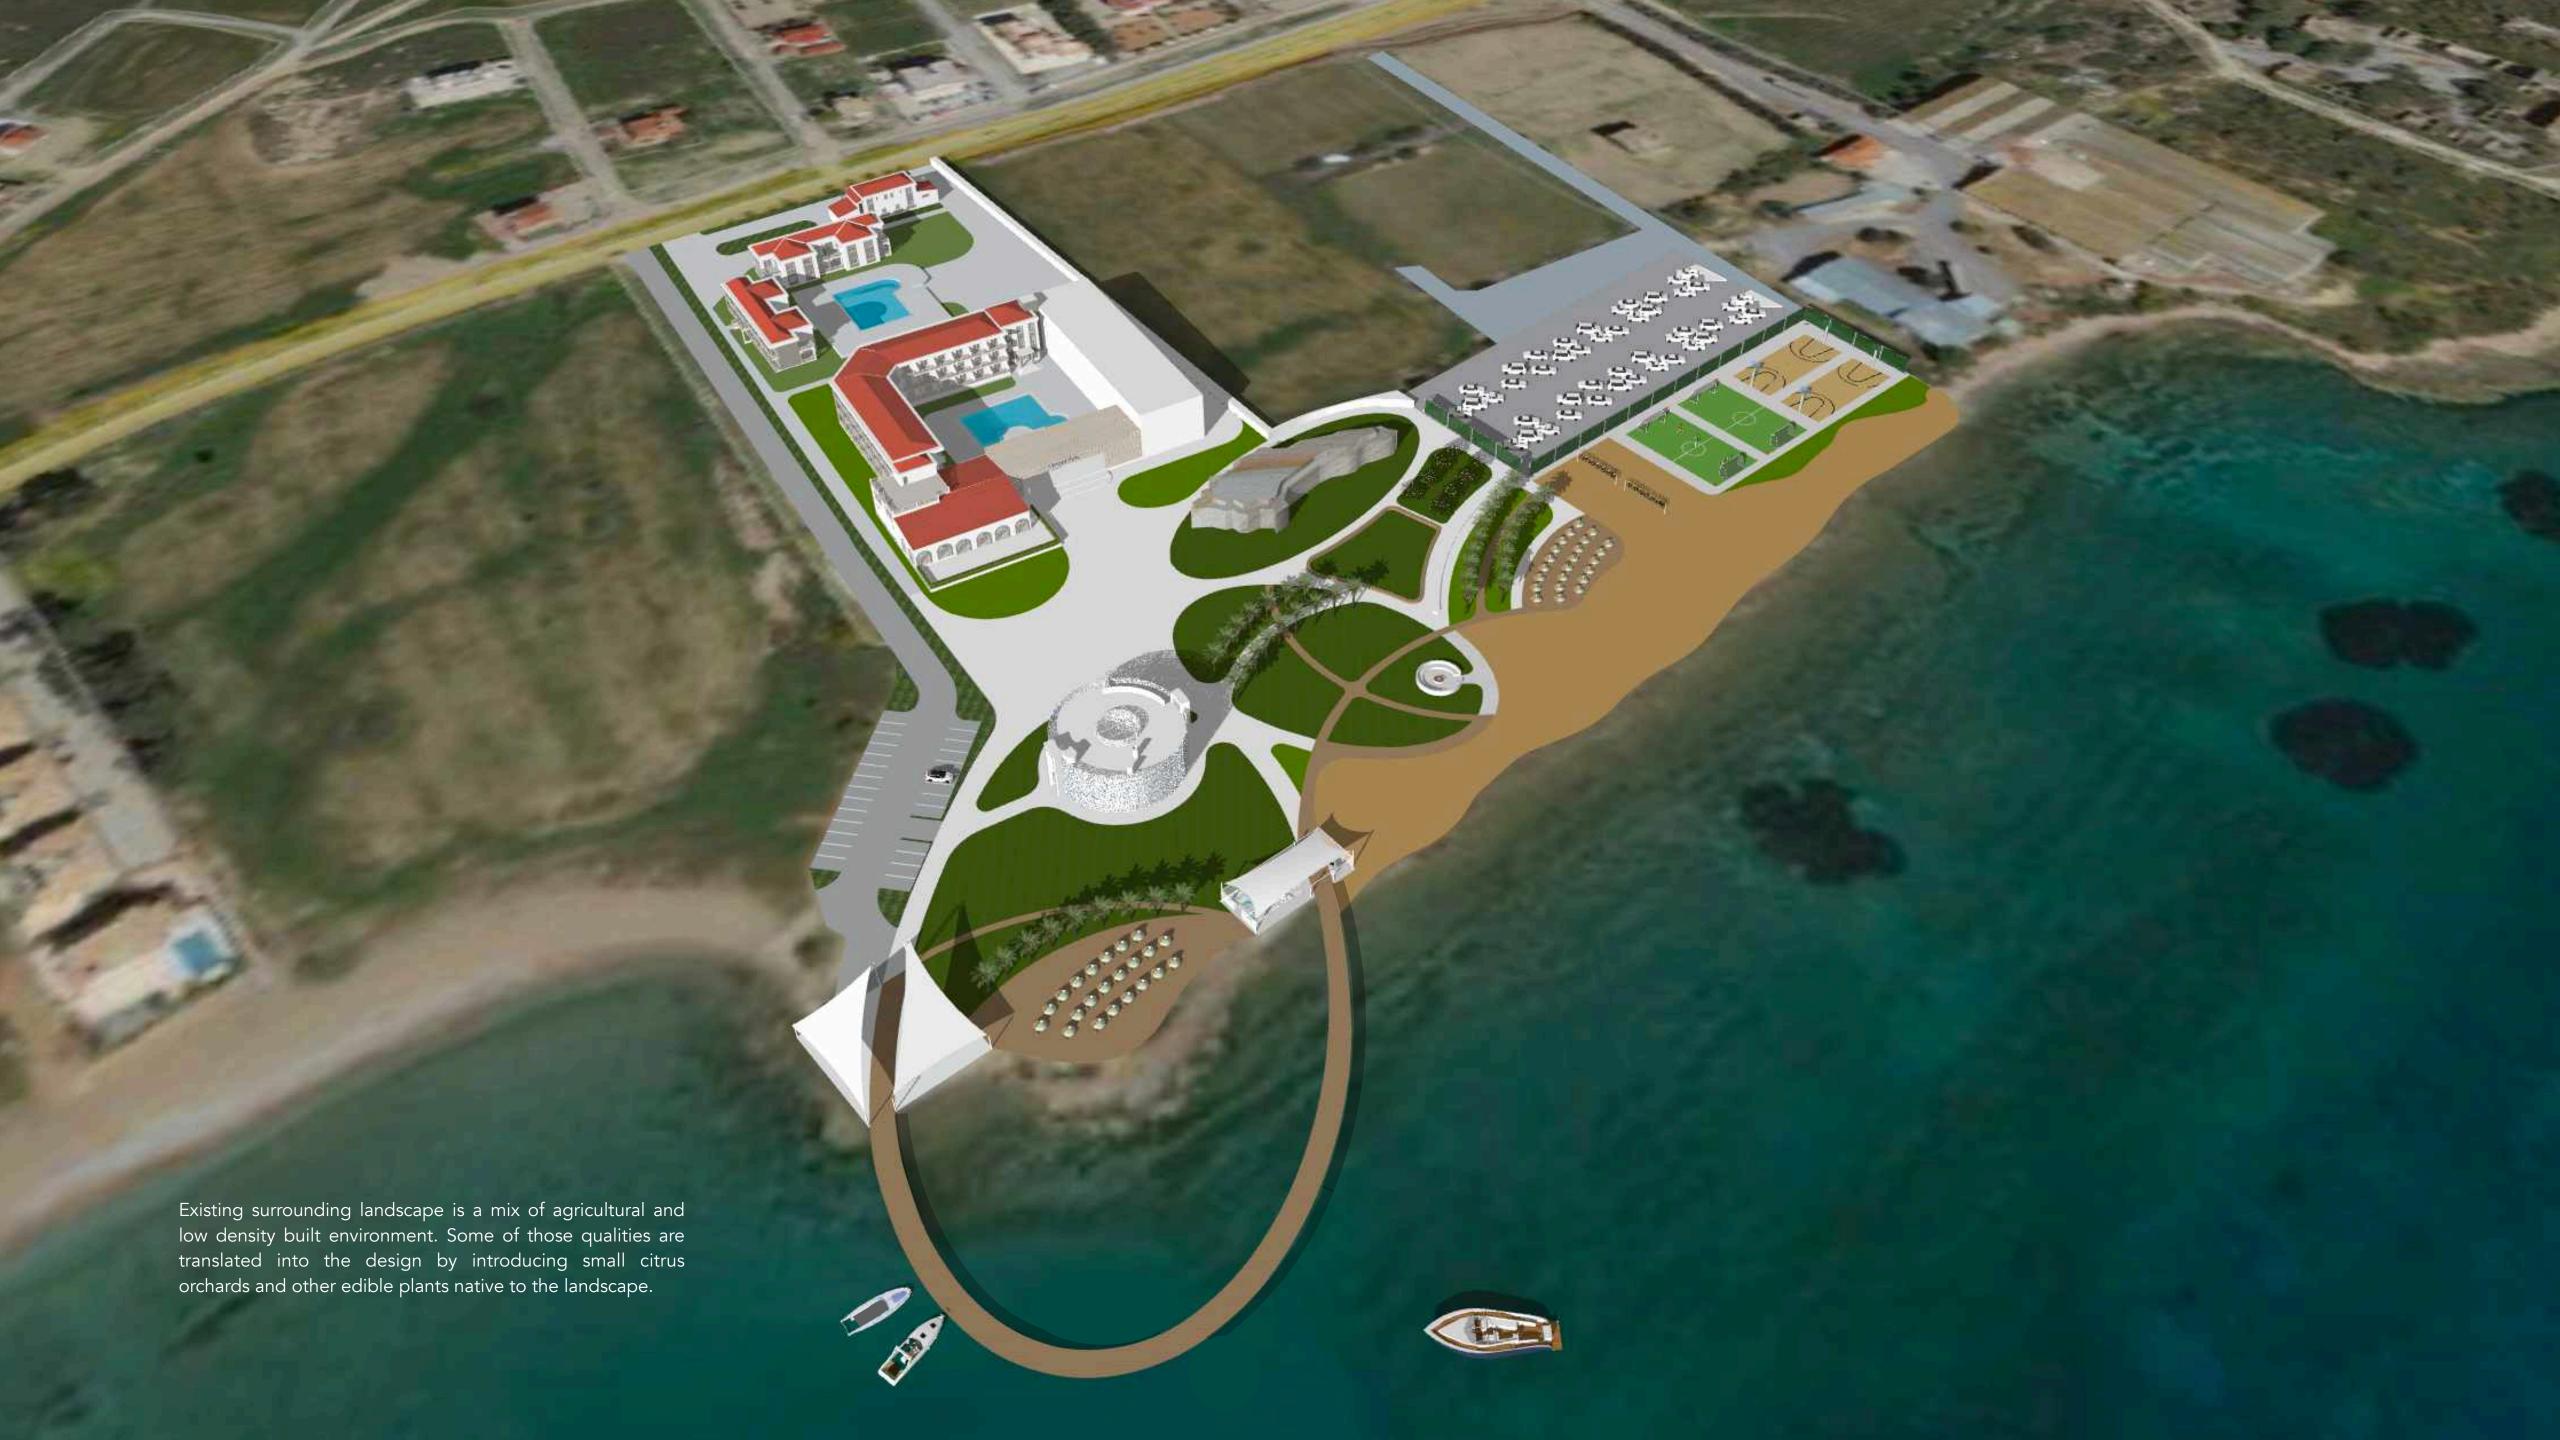

## Holiday Resort Landscape Design Concept Development Stage 1

Chelsea Plaza is a medium sized holiday resort in the Mediterranean going through transformation under the new ownership. Existing hotel buildings are structurally well preserved but require update, while the hotel extension is in the planning approval process.

AD3's task, among others, was to produce a concept design for a new casino/restaurant building and its setting on the beach plot.

Working closely with what nature and people already carved out of the existing landscape, we blended it seamlessly with the resort, setting the mood for a cohesive and all-encompassing sensory experience. Carving the land into three main groups and their additional satellites, each with their own designated function, composed a narrative which greatly extends what the resort can offer. By expanding one of the pathway into the sea, the site gained a perpetual walkway and a small marina blended into one.

Accessible from both land and sea, it was our aim to create an experiential and memorable destination for the resort guests and independent visitors making it suitable venue for events like celebrations, weddings, conferences, health tourism, etc.

## Holiday Resort Landscape Design : Stage 1

The resort consists of two clusters of existing hotel buildings featuring an independent roadside restaurant, two clusters of buildings with swimming pools, one geared towards families with children and the other catering for adults.

New additions are a casino/restaurant building on the beach plot, small marina and sport and recreational activities spread around the new landscape.

Existing Buildings