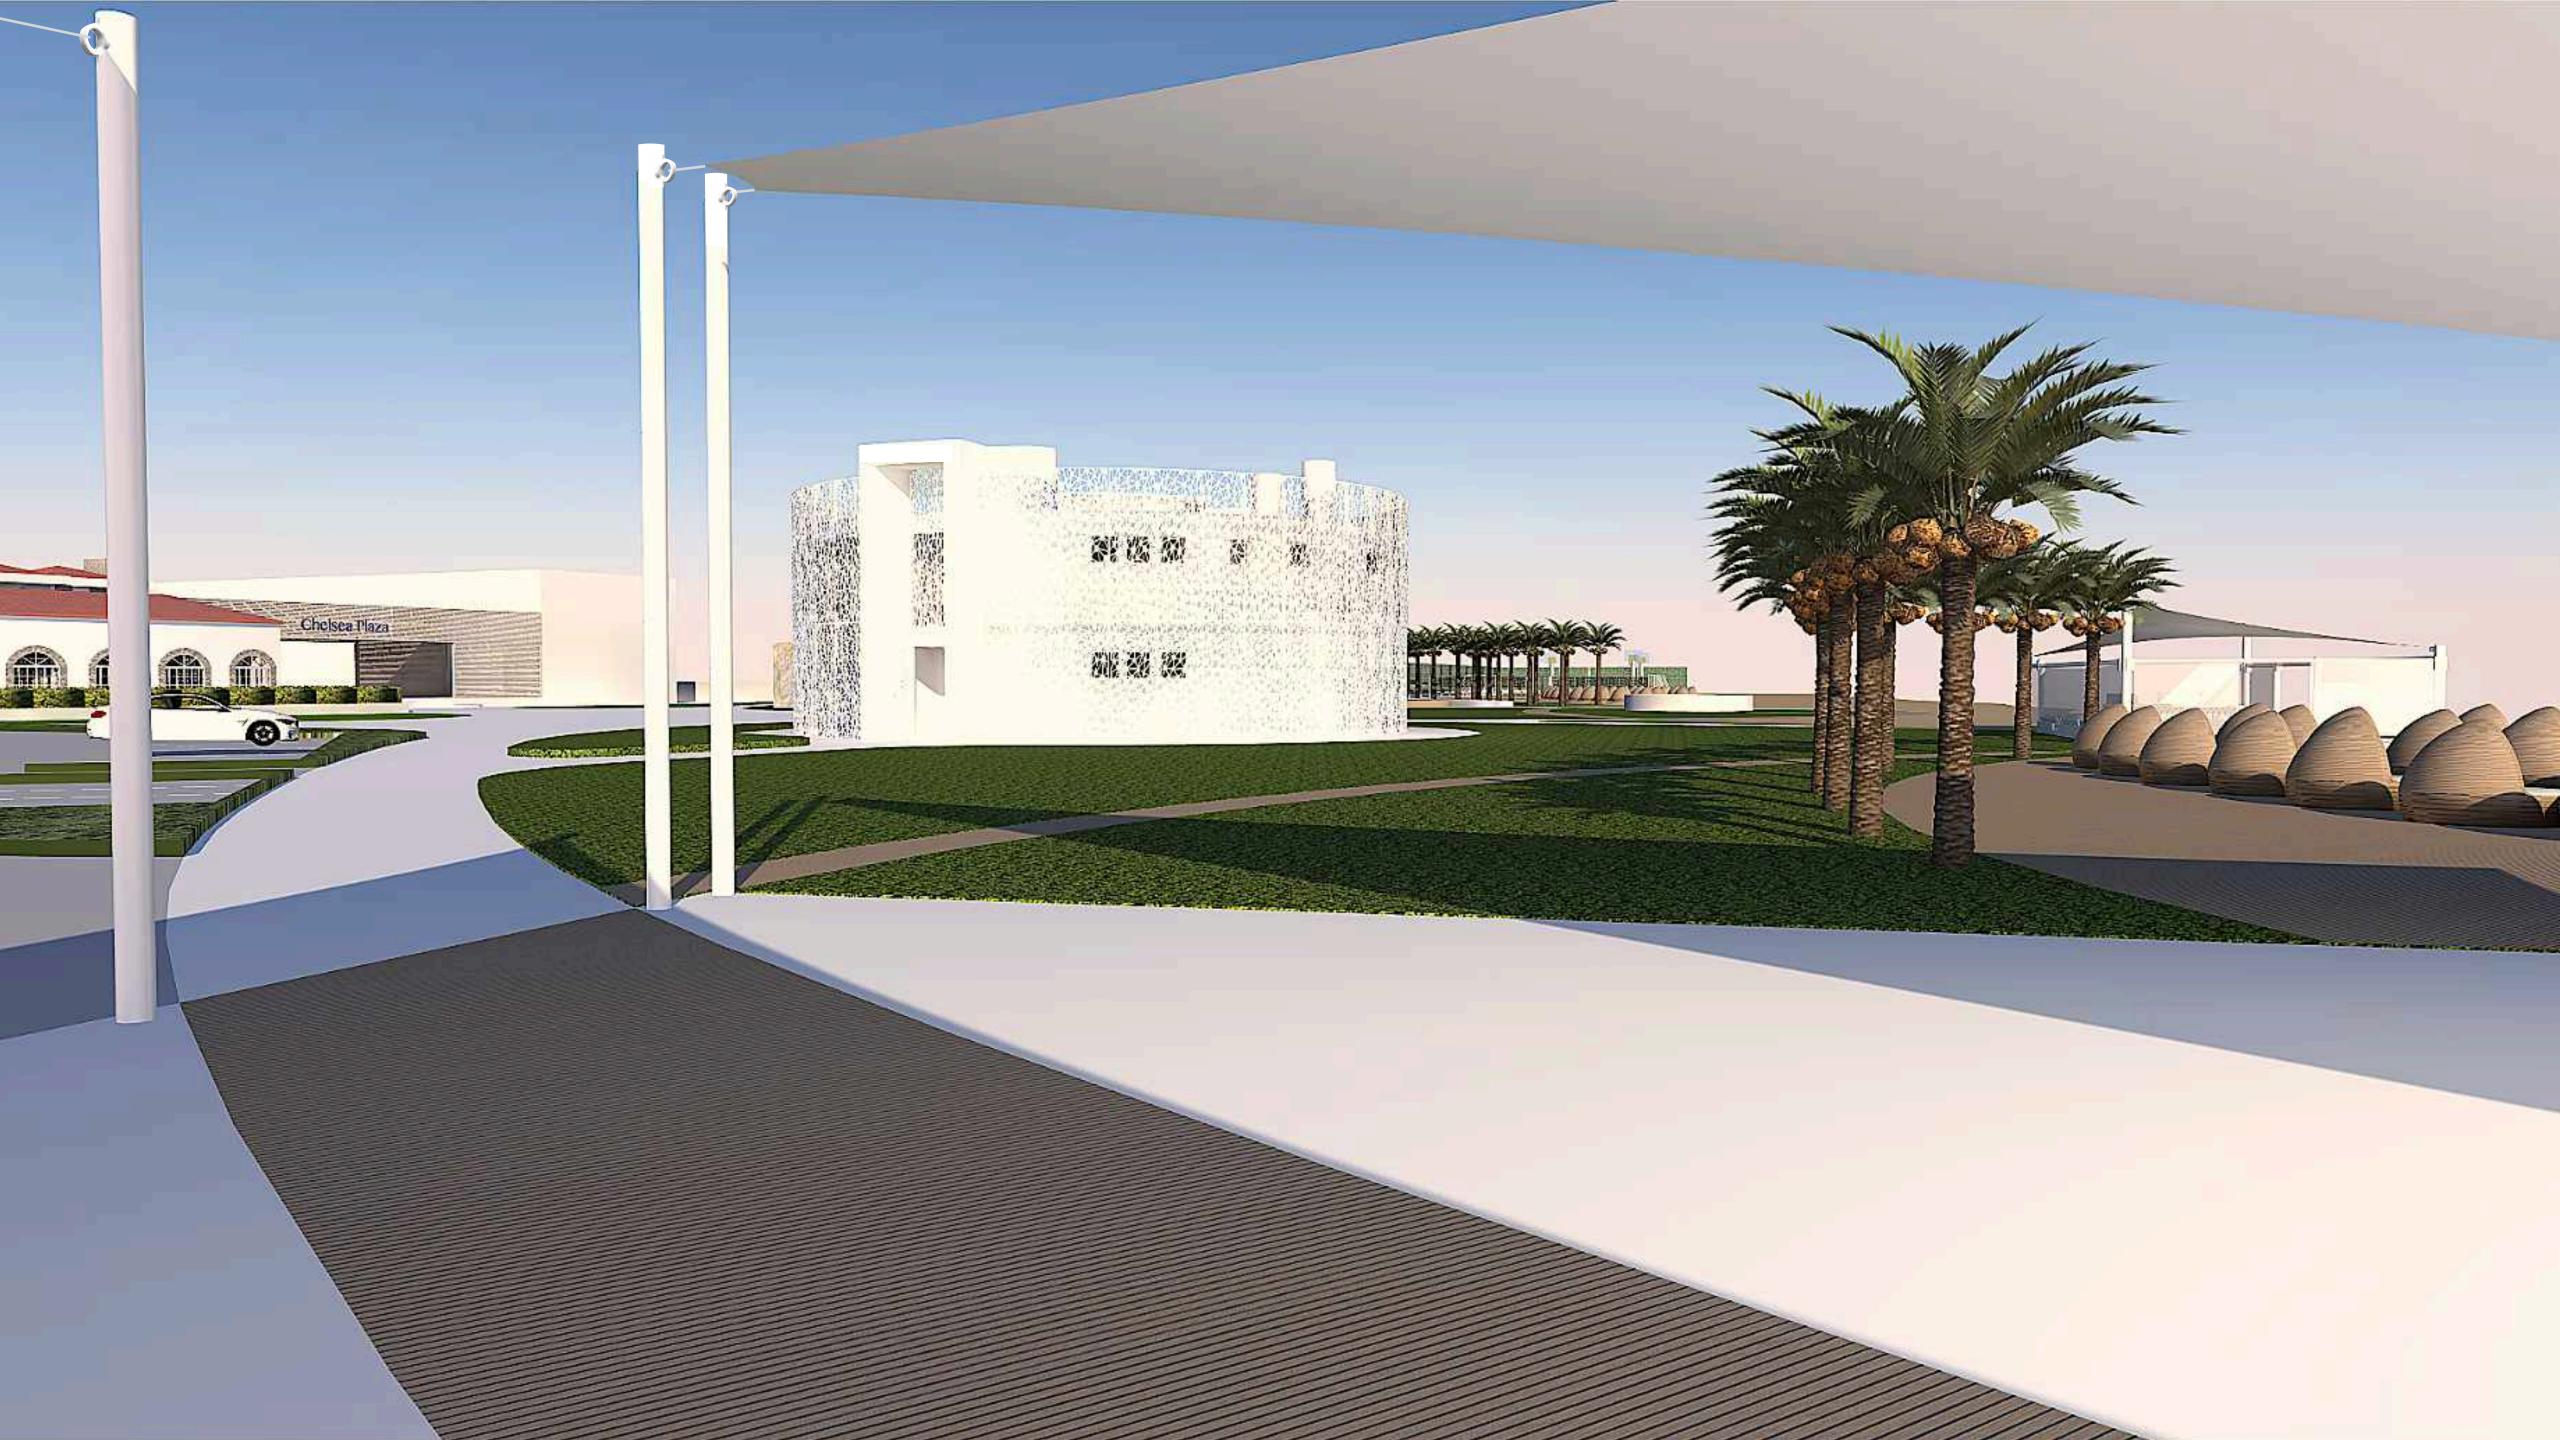

AD3's task, among others, was to produce a concept design for a new casino/restaurant building and its setting on the beach plot.

Working closely with what nature and people already carved out of the existing landscape, we blended it seamlessly with the resort, setting the mood for a cohesive and all-encompassing sensory experience. Carving the land into three main groups and their additional satellites, each with their own designated function, composed a narrative which greatly extends what the resort can offer. By expanding one of the pathway into the sea, the site gained a perpetual walkway and a small marina blended into one.

New additions are a casino/restaurant building on the beach plot, small marina and sport and recreational activities spread around the new landscape.

Existing Buildings