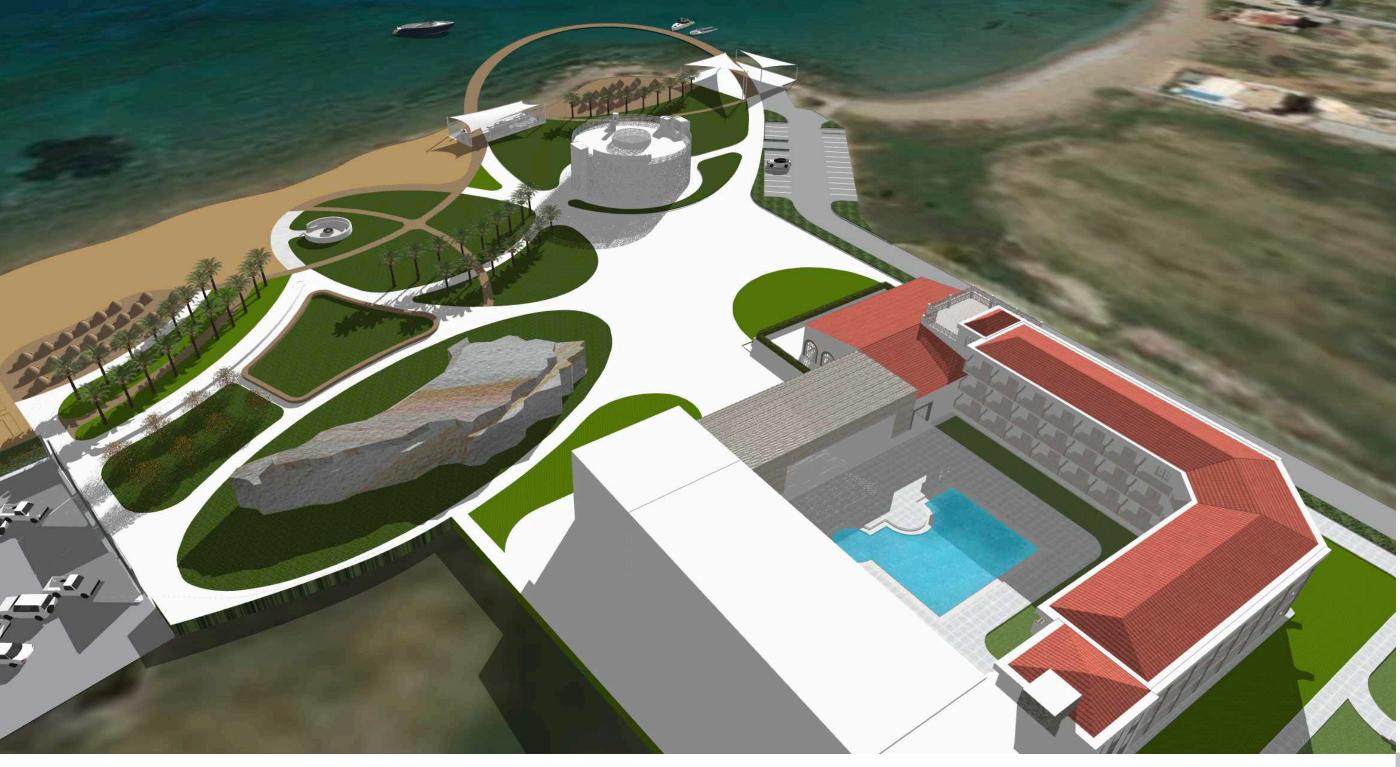

AD3's task, among others, was to produce a concept design for a new casino/restaurant building and its setting on the beach plot.

Working closely with what nature and people already carved out of the existing landscape, we blended it seamlessly with the resort, setting the mood for a cohesive and all-encompassing sensory experience. Carving the land into three main groups and their additional satellites, each with their own designated function, composed a narrative which greatly extends what the resort can offer. By expanding one of the pathway into the sea, the site gained a perpetual walkway and a small marina blended into one.

Accessible from both land and sea, it was our aim to create an experiential and memorable destination for the resort guests and independent visitors making it suitable venue for events like celebrations, weddings, conferences, health tourism, etc.

New additions are a casino/restaurant building on the beach plot, small marina and sport and recreational activities spread around the new landscape.

Existing Buildings