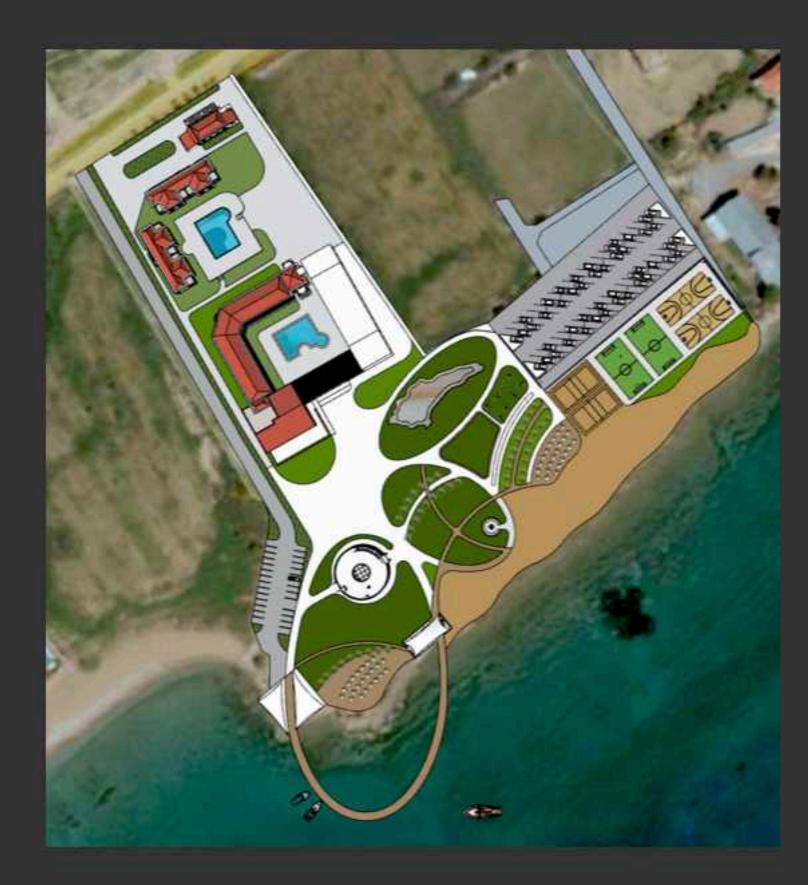

## Holiday Resort Landscape Design : Stage 1

The resort consists of two clusters of existing hotel buildings featuring an independent roadside restaurant, two clusters of buildings with swimming pools, one geared towards families with children and the other catering for adults.

New additions are a casino/restaurant building on the beach plot, small marina and sport and recreational activities spread around the new landscape.

Existing Buildings