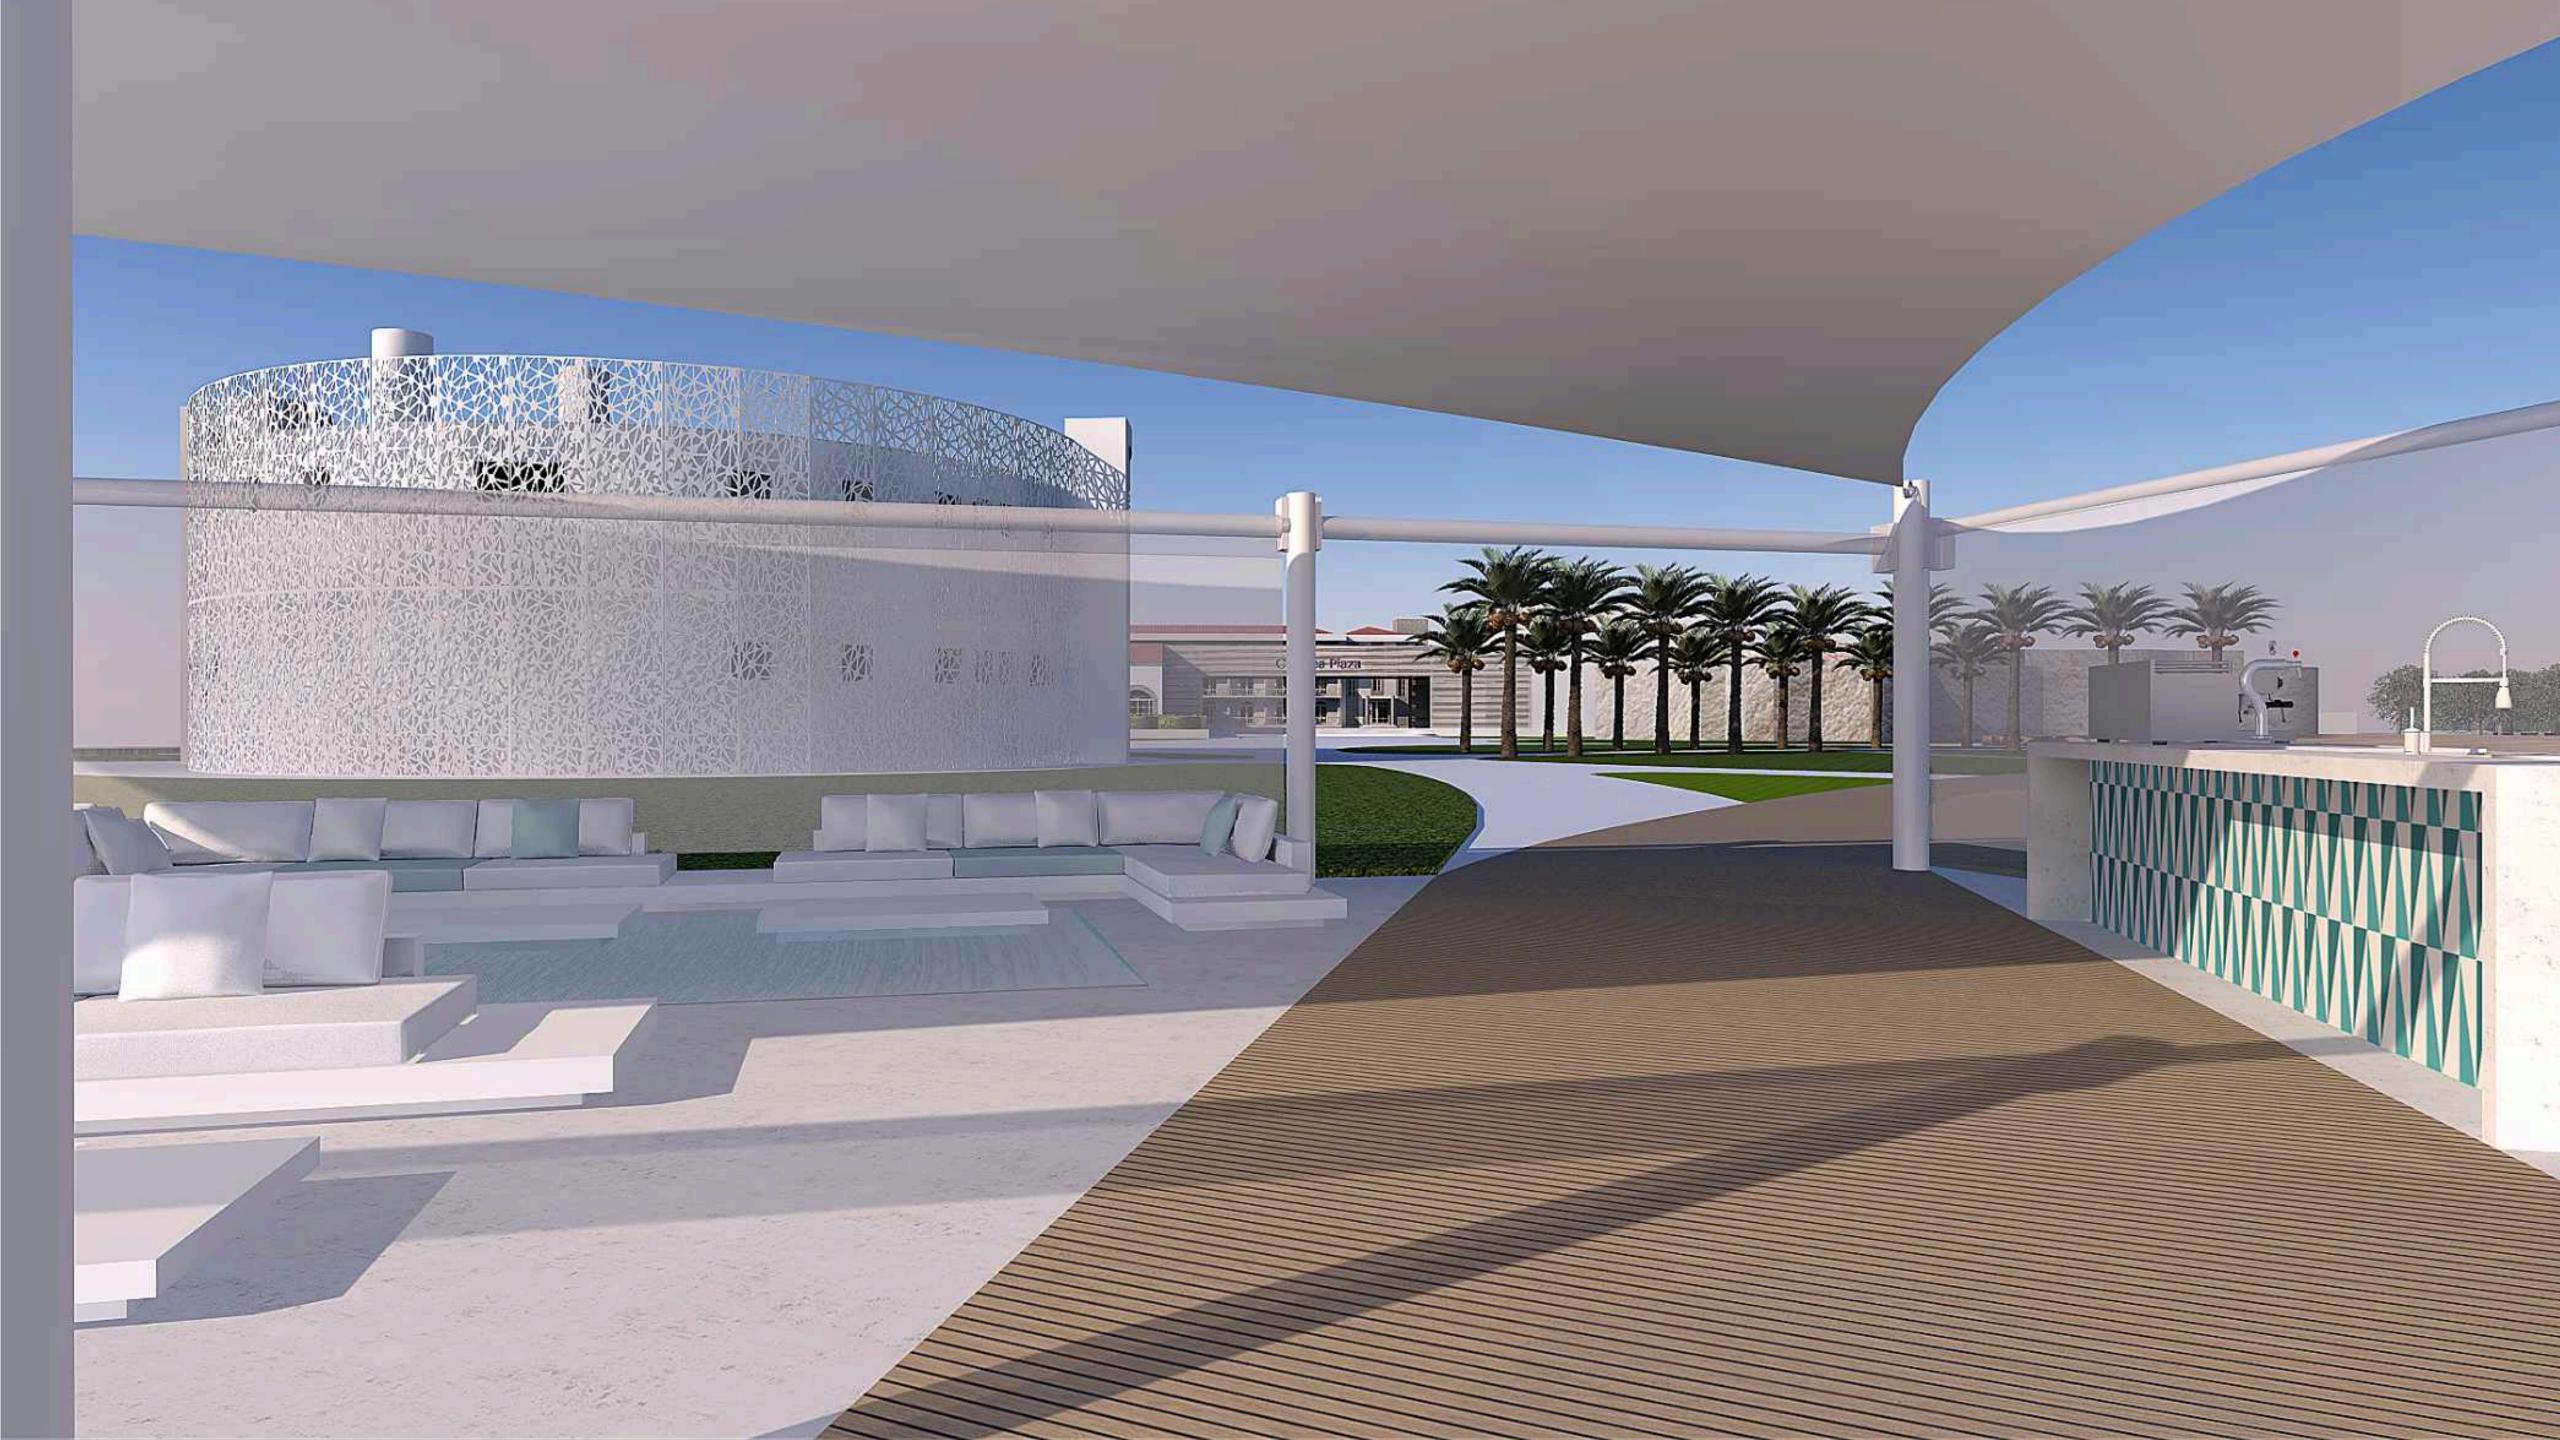

AD3's task, among others, was to produce a concept design for a new casino/restaurant building and its setting on the beach plot.

Working closely with what nature and people already carved out of the existing landscape, we blended it seamlessly with the resort, setting the mood for a cohesive and all-encompassing sensory experience. Carving the land into three main groups and their additional satellites, each with their own designated function, composed a narrative which greatly extends what the resort can offer. By expanding one of the pathway into the sea, the site gained a perpetual walkway and a small marina blended into one.

Accessible from both land and sea, it was our aim to create an experiential and memorable destination for the resort guests and independent visitors making it suitable venue for events like celebrations, weddings, conferences, health tourism, etc.