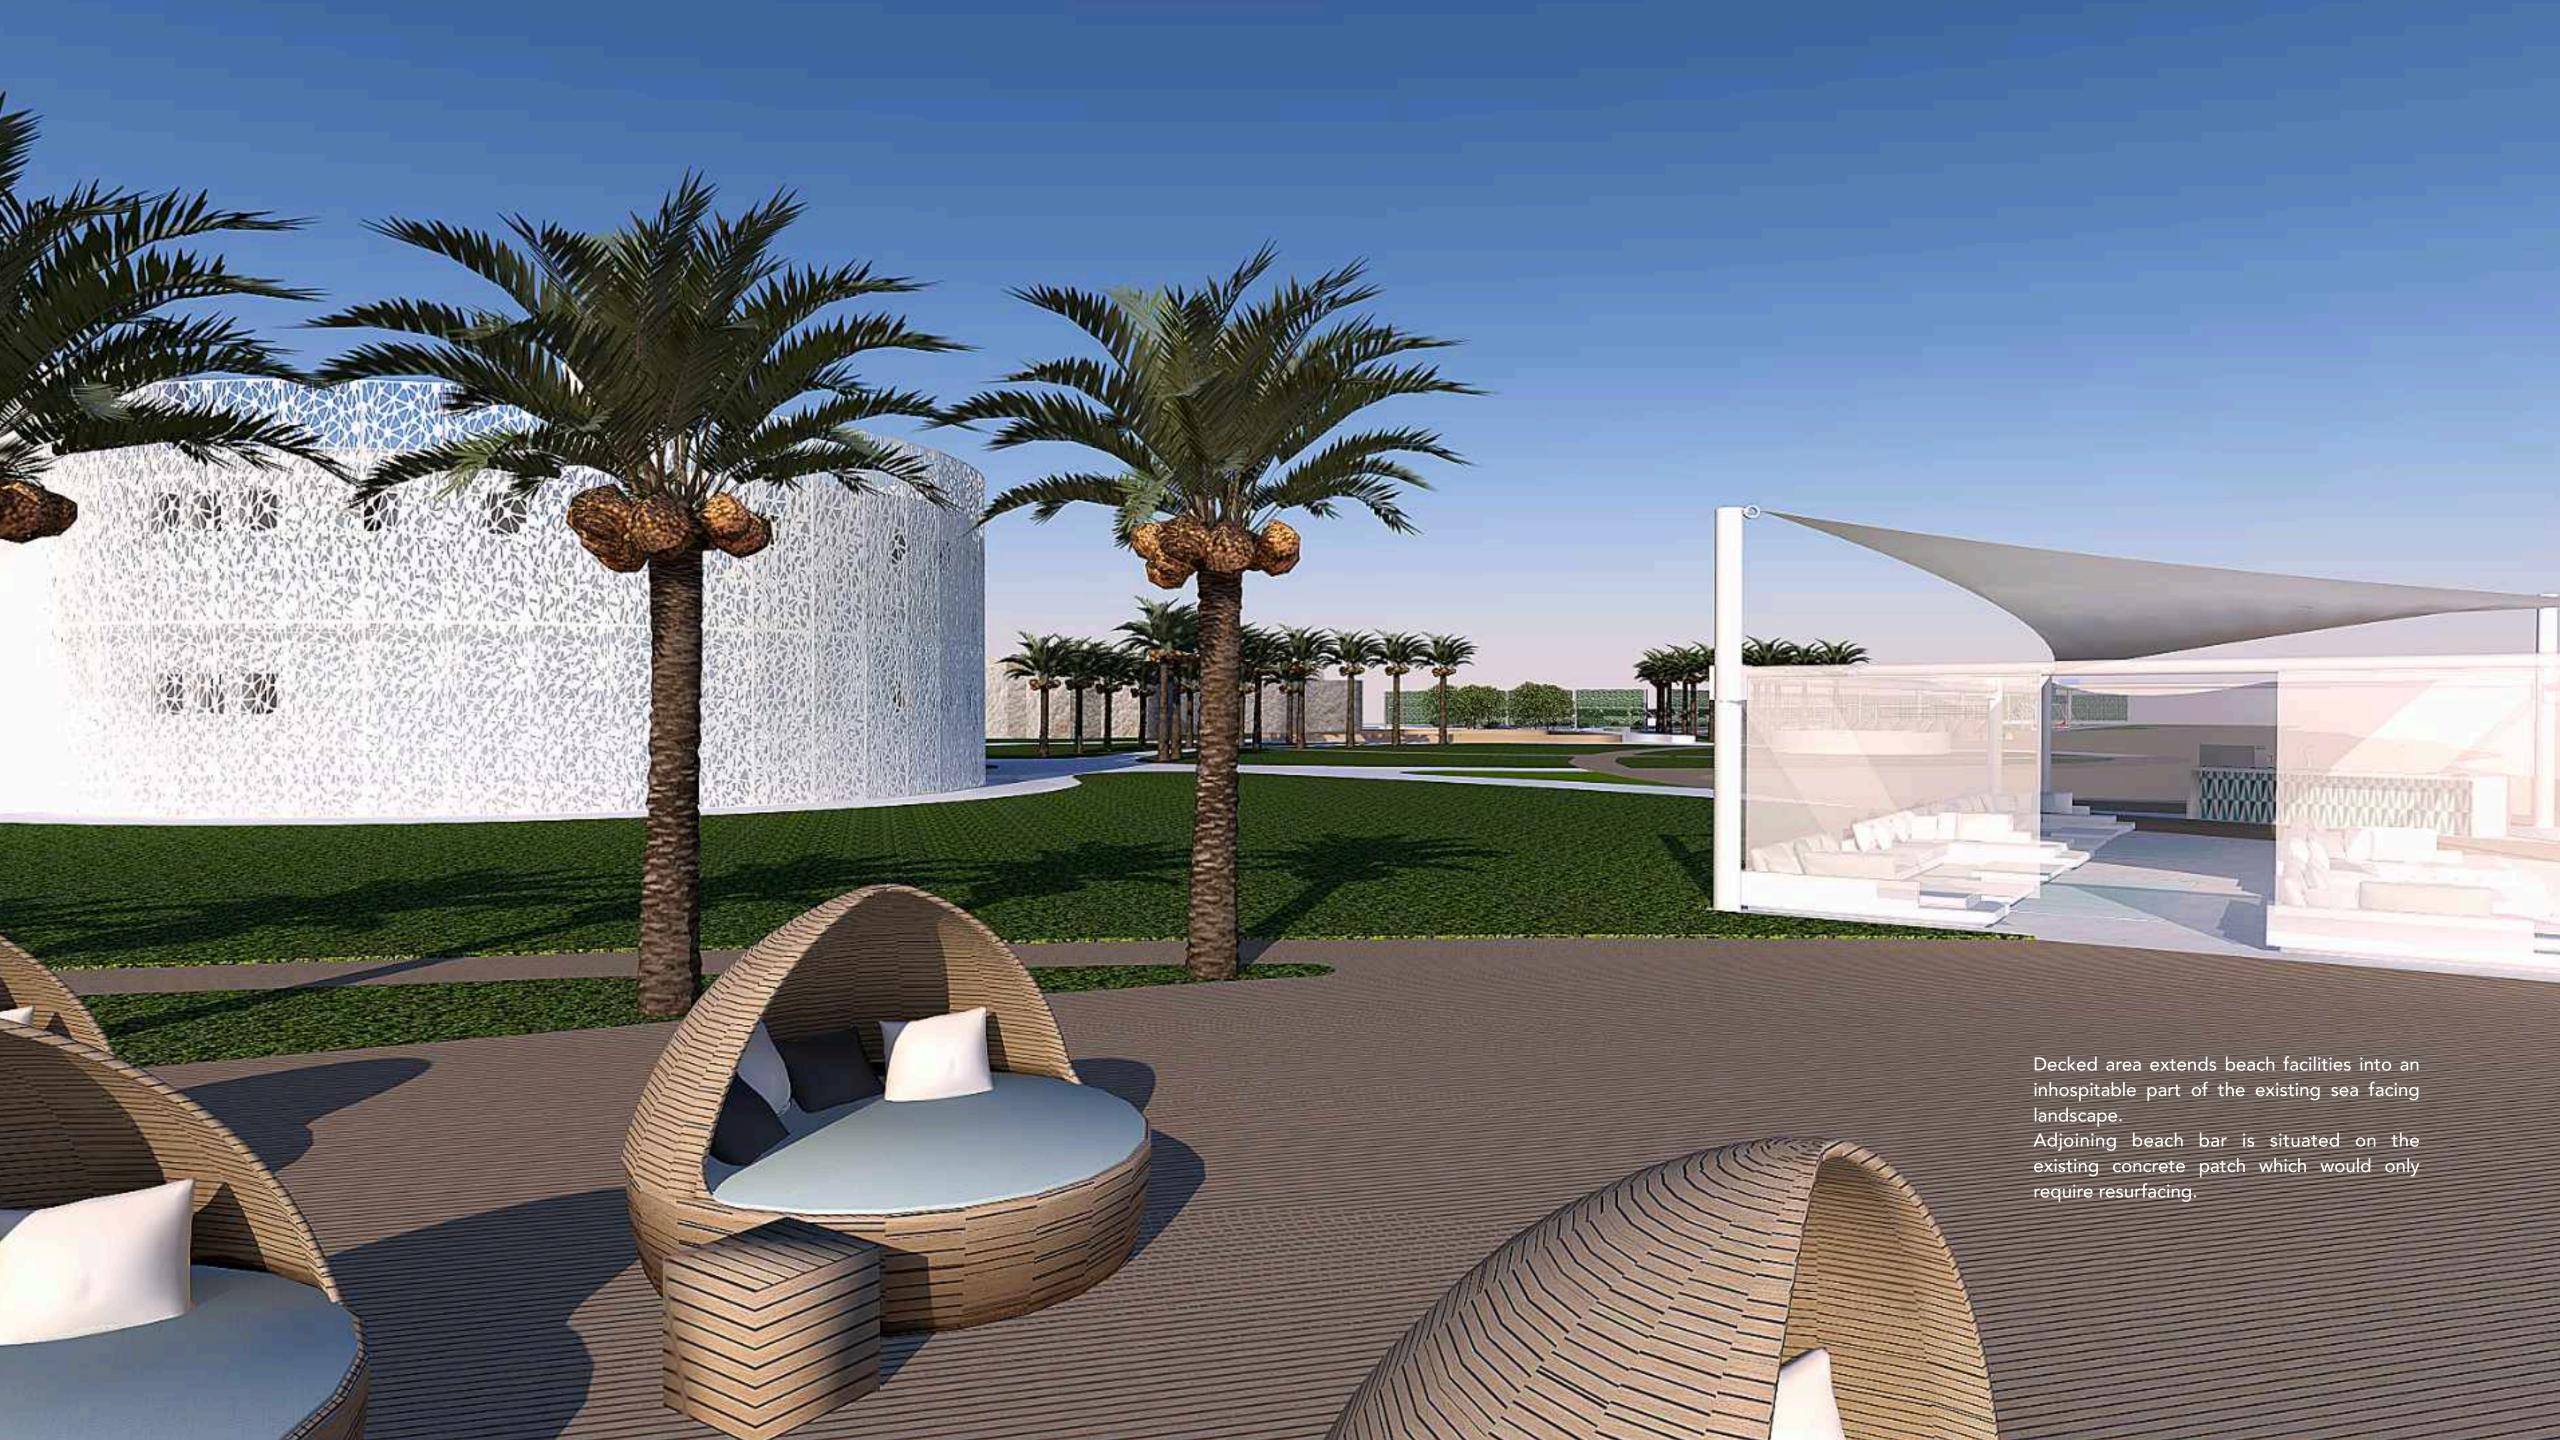

AD3's task, among others, was to produce a concept design for a new casino/restaurant building and its setting on the beach plot.

Working closely with what nature and people already carved out of the existing landscape, we blended it seamlessly with the resort, setting the mood for a cohesive and all-encompassing sensory experience. Carving the land into three main groups and their additional satellites, each with their own designated function, composed a narrative which greatly extends what the resort can offer. By expanding one of the pathway into the sea, the site gained a perpetual walkway and a small marina blended into one.

Accessible from both land and sea, it was our aim to create an experiential and memorable destination for the resort guests and independent visitors making it suitable venue for events like celebrations, weddings, conferences, health tourism, etc.