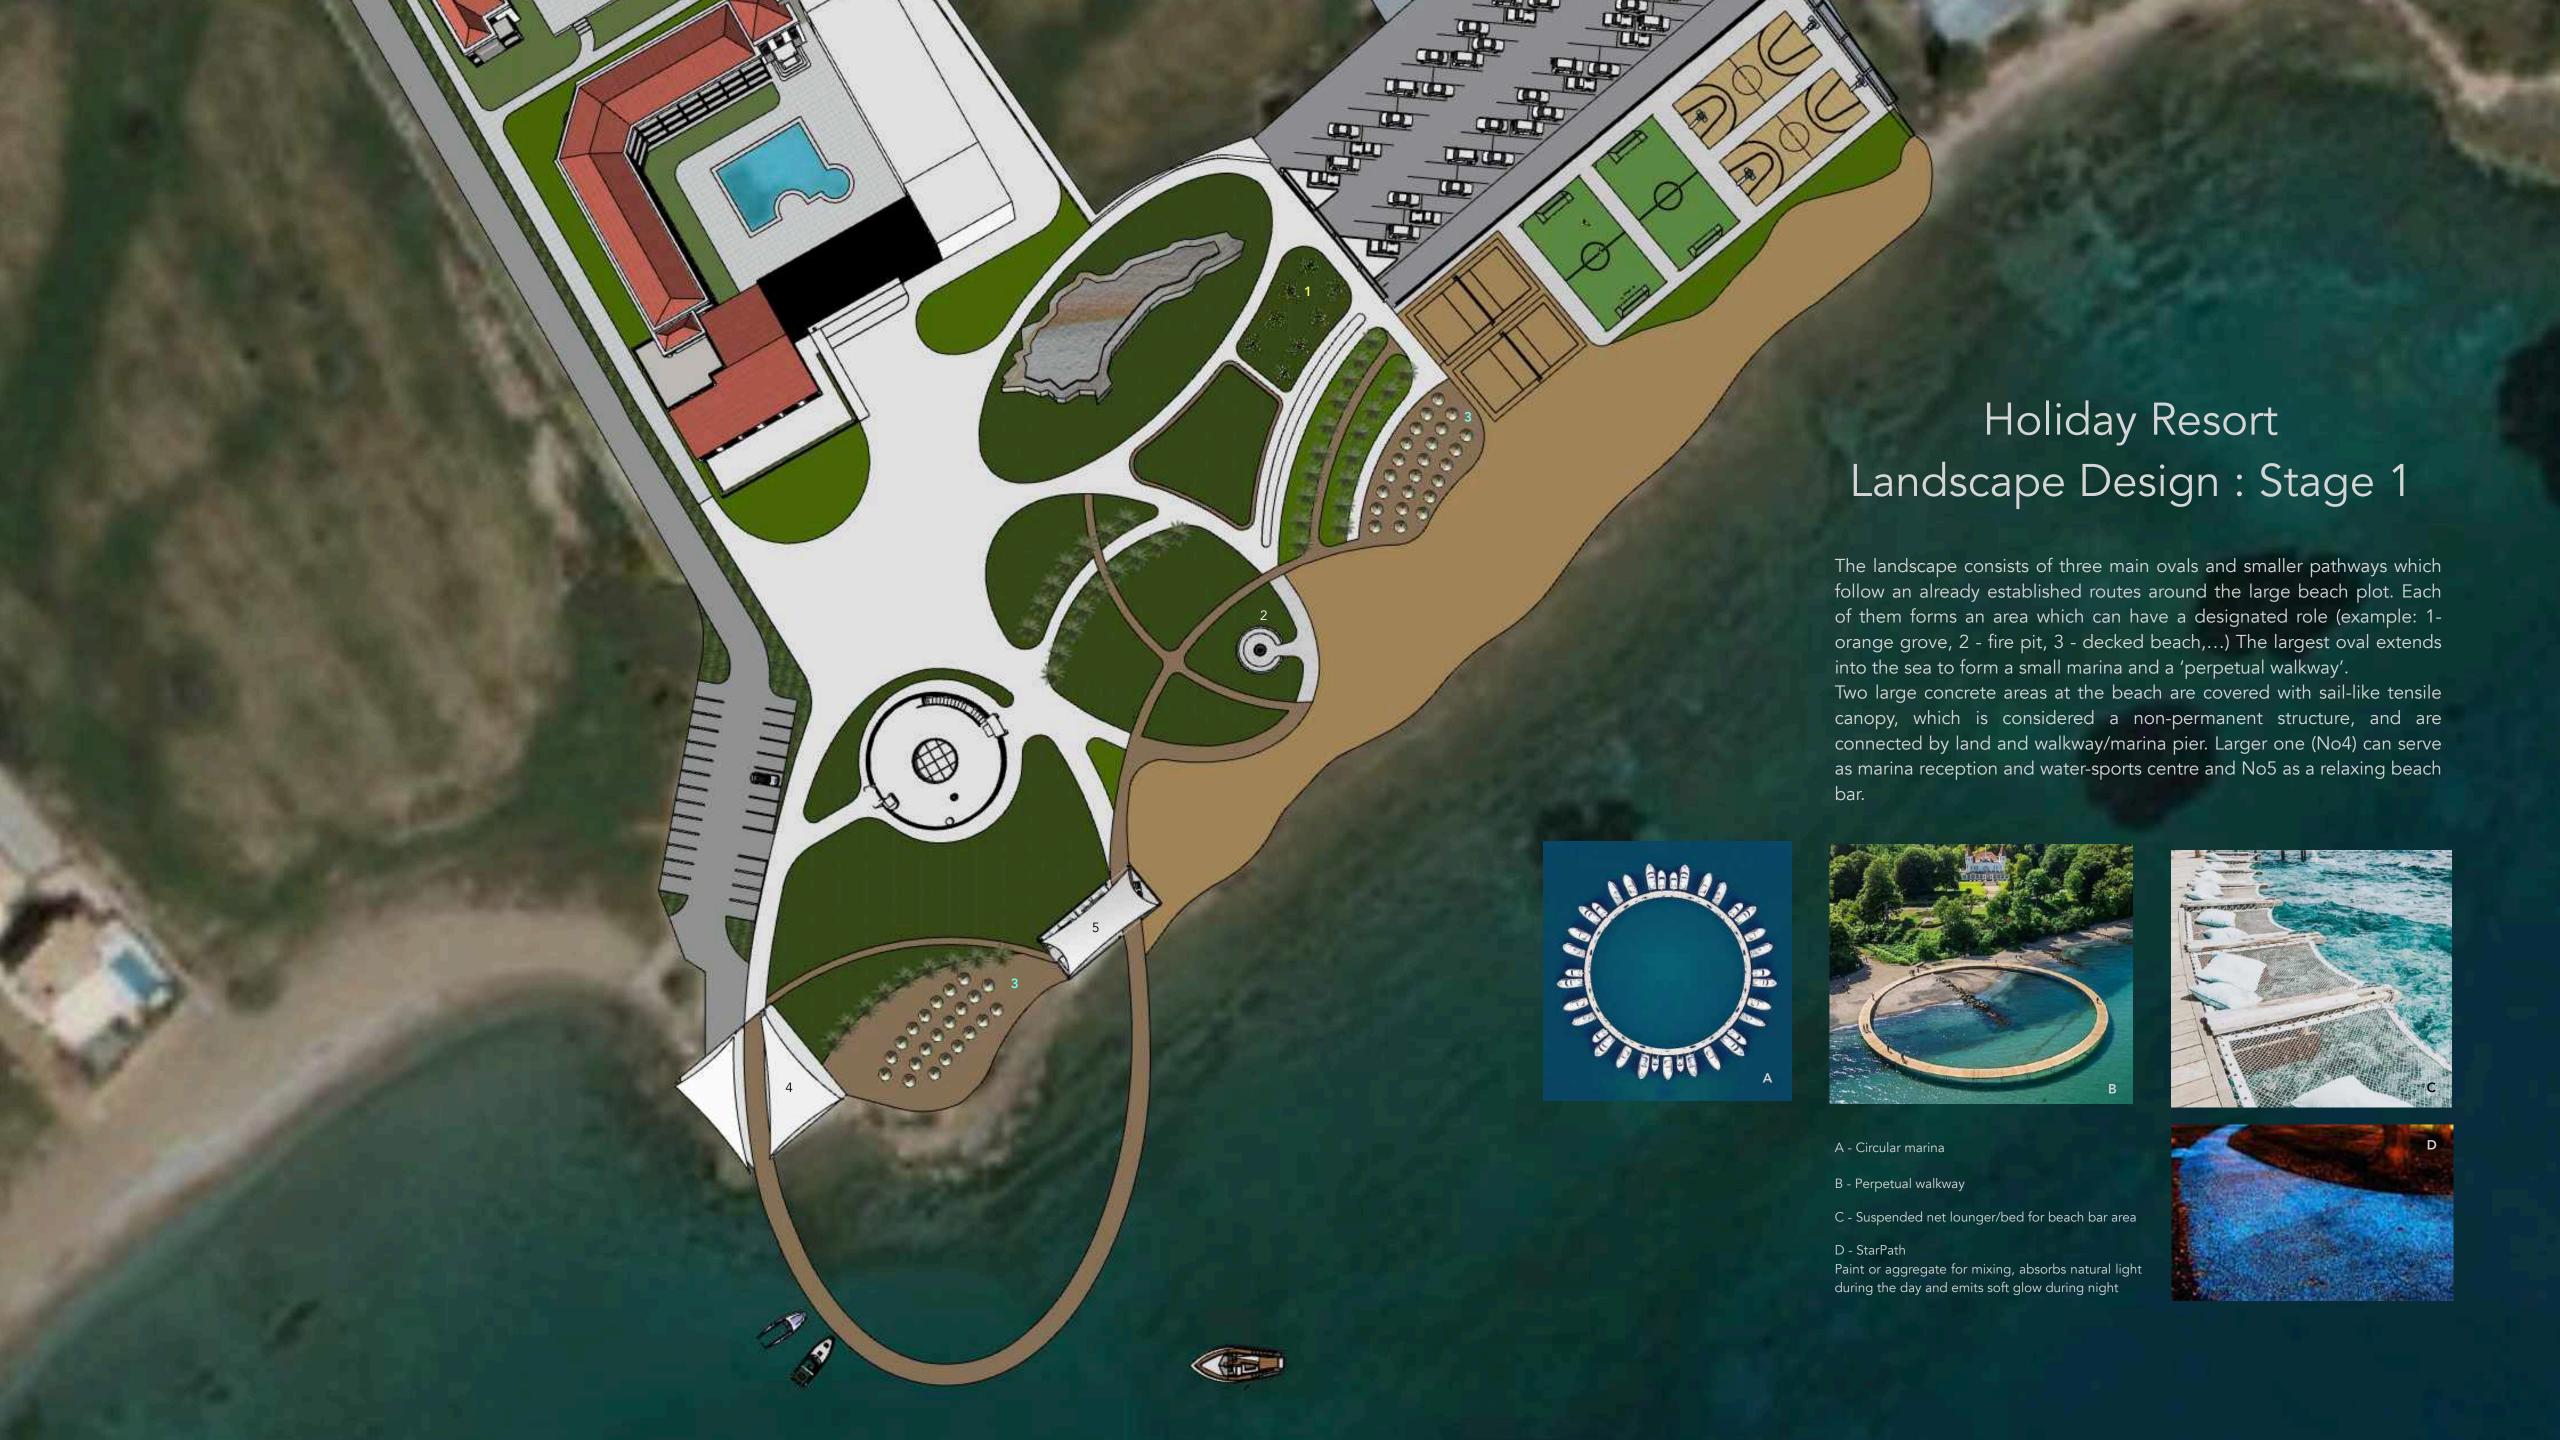

AD3's task, among others, was to produce a concept design for a new casino/restaurant building and its setting on the beach plot.

Working closely with what nature and people already carved out of the existing landscape, we blended it seamlessly with the resort, setting the mood for a cohesive and all-encompassing sensory experience. Carving the land into three main groups and their additional satellites, each with their own designated function, composed a narrative which greatly extends what the resort can offer. By expanding one of the pathway into the sea, the site gained a perpetual walkway and a small marina blended into one.

Accessible from both land and sea, it was our aim to create an experiential and memorable destination for the resort guests and independent visitors making it suitable venue for events like celebrations, weddings, conferences, health tourism, etc.

**Stage 2** will involve close cooperation with the local horticulturalist helping us develop a small eco-system perfectly suited for the site.

Existing Plot