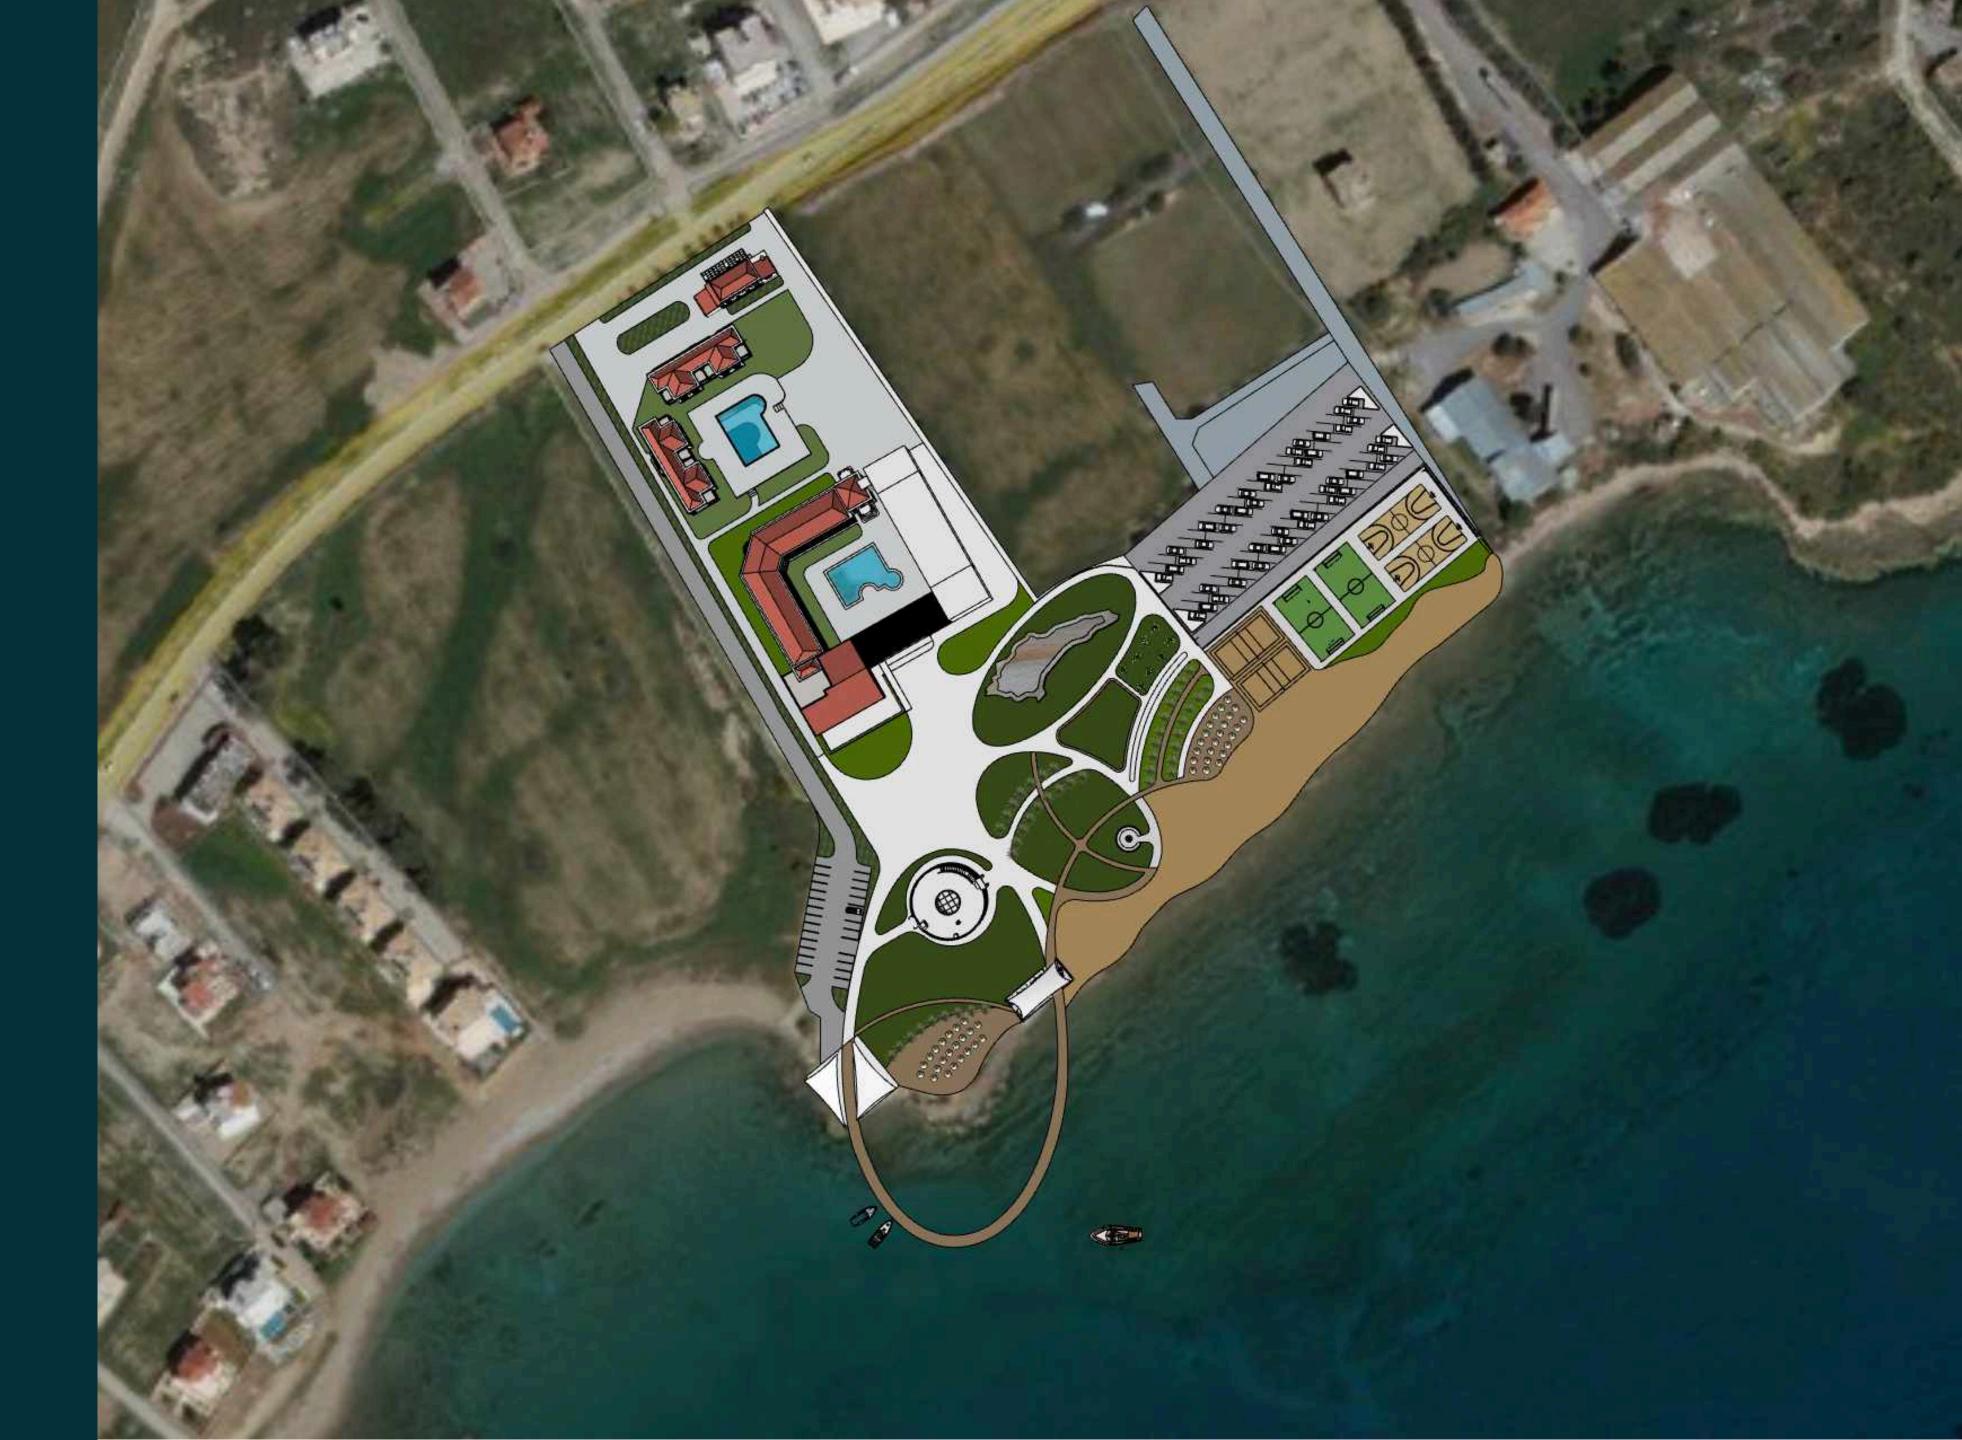

## Holiday Resort Landscape Design Concept Development Stage 1

Chelsea Plaza is a medium sized holiday resort in the Mediterranean going through transformation under the new ownership. Existing hotel buildings are structurally well preserved but require update, while the hotel extension is in the planning approval process.

AD3's task, among others, was to produce a concept design for a new casino/restaurant building and its setting on the beach plot.

Working closely with what nature and people already carved out of the existing landscape, we blended it seamlessly with the resort, setting the mood for a cohesive and all-encompassing sensory experience. Carving the land into three main groups and their additional satellites, each with their own designated function, composed a narrative which greatly extends what the resort can offer. By expanding one of the pathway into the sea, the site gained a perpetual walkway and a small marina blended into one.

New additions are a casino/restaurant building on the beach plot, small marina and sport and recreational activities spread around the new landscape.

Existing Buildings