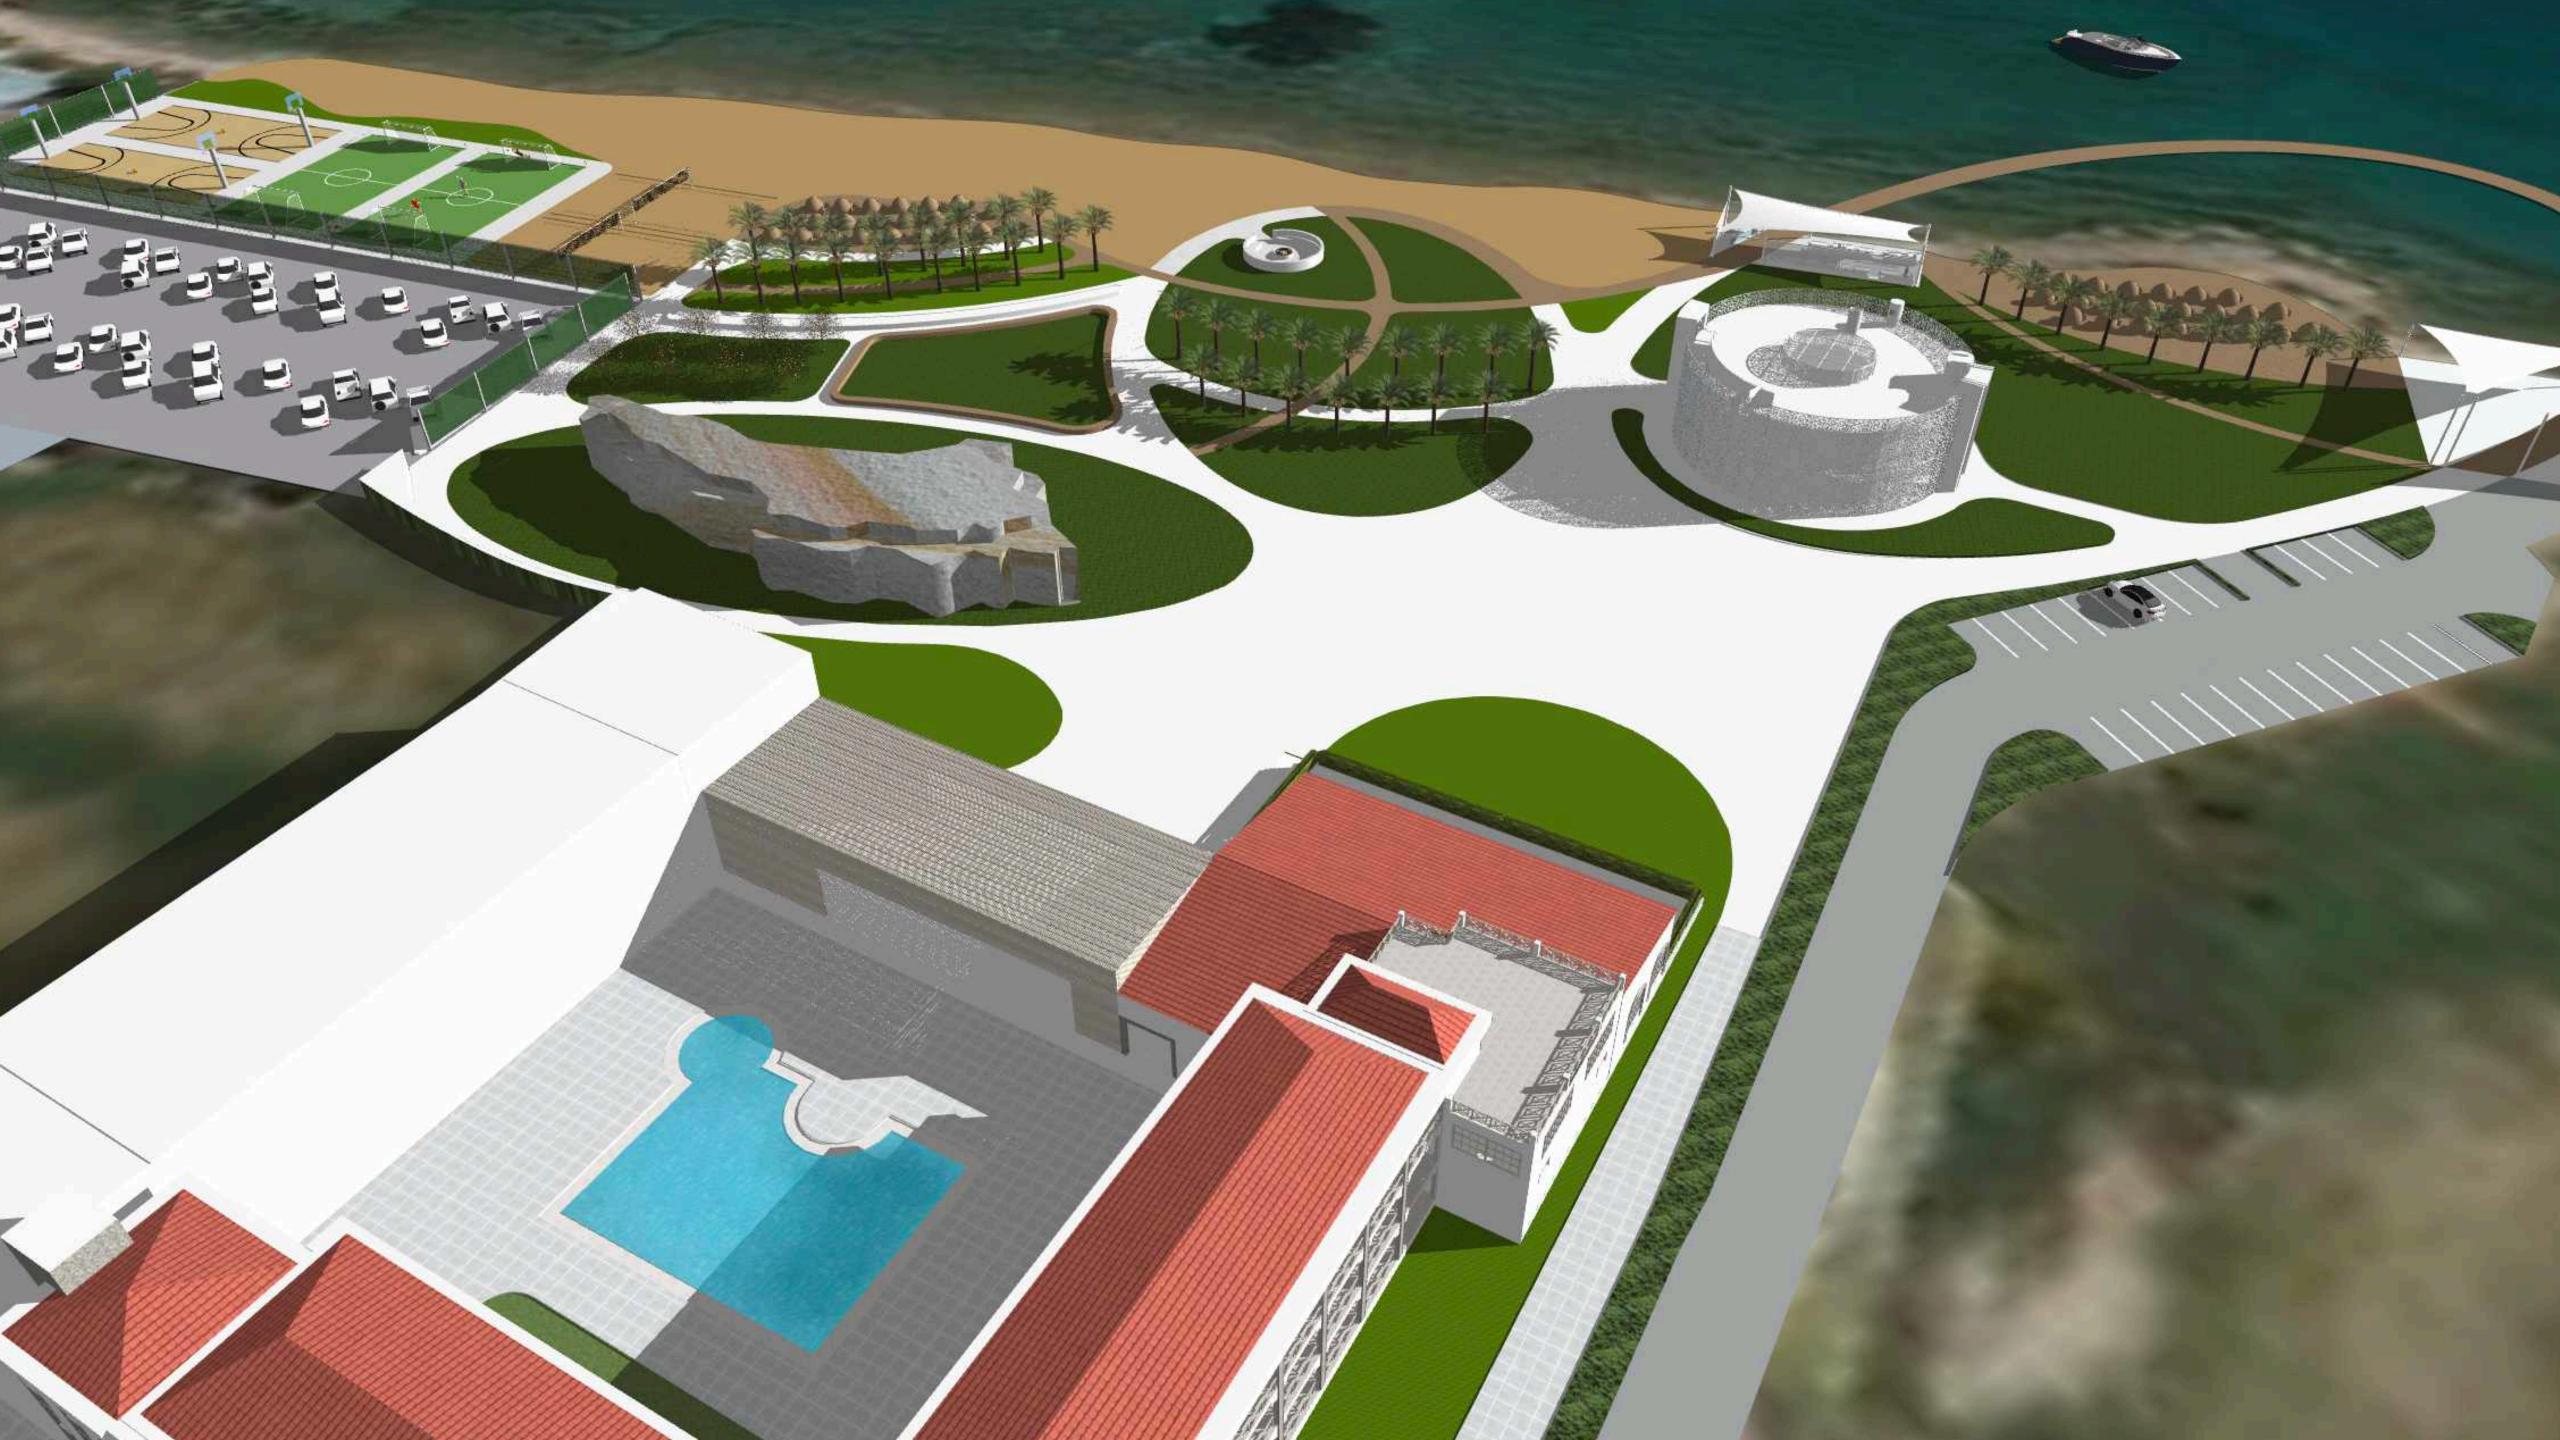

AD3's task, among others, was to produce a concept design for a new casino/restaurant building and its setting on the beach plot.

Working closely with what nature and people already carved out of the existing landscape, we blended it seamlessly with the resort, setting the mood for a cohesive and all-encompassing sensory experience. Carving the land into three main groups and their additional satellites, each with their own designated function, composed a narrative which greatly extends what the resort can offer. By expanding one of the pathway into the sea, the site gained a perpetual walkway and a small marina blended into one.

Accessible from both land and sea, it was our aim to create an experiential and memorable destination for the resort guests and independent visitors making it suitable venue for events like celebrations, weddings, conferences, health tourism, etc.

New additions are a casino/restaurant building on the beach plot, small marina and sport and recreational activities spread around the new landscape.

Existing Buildings