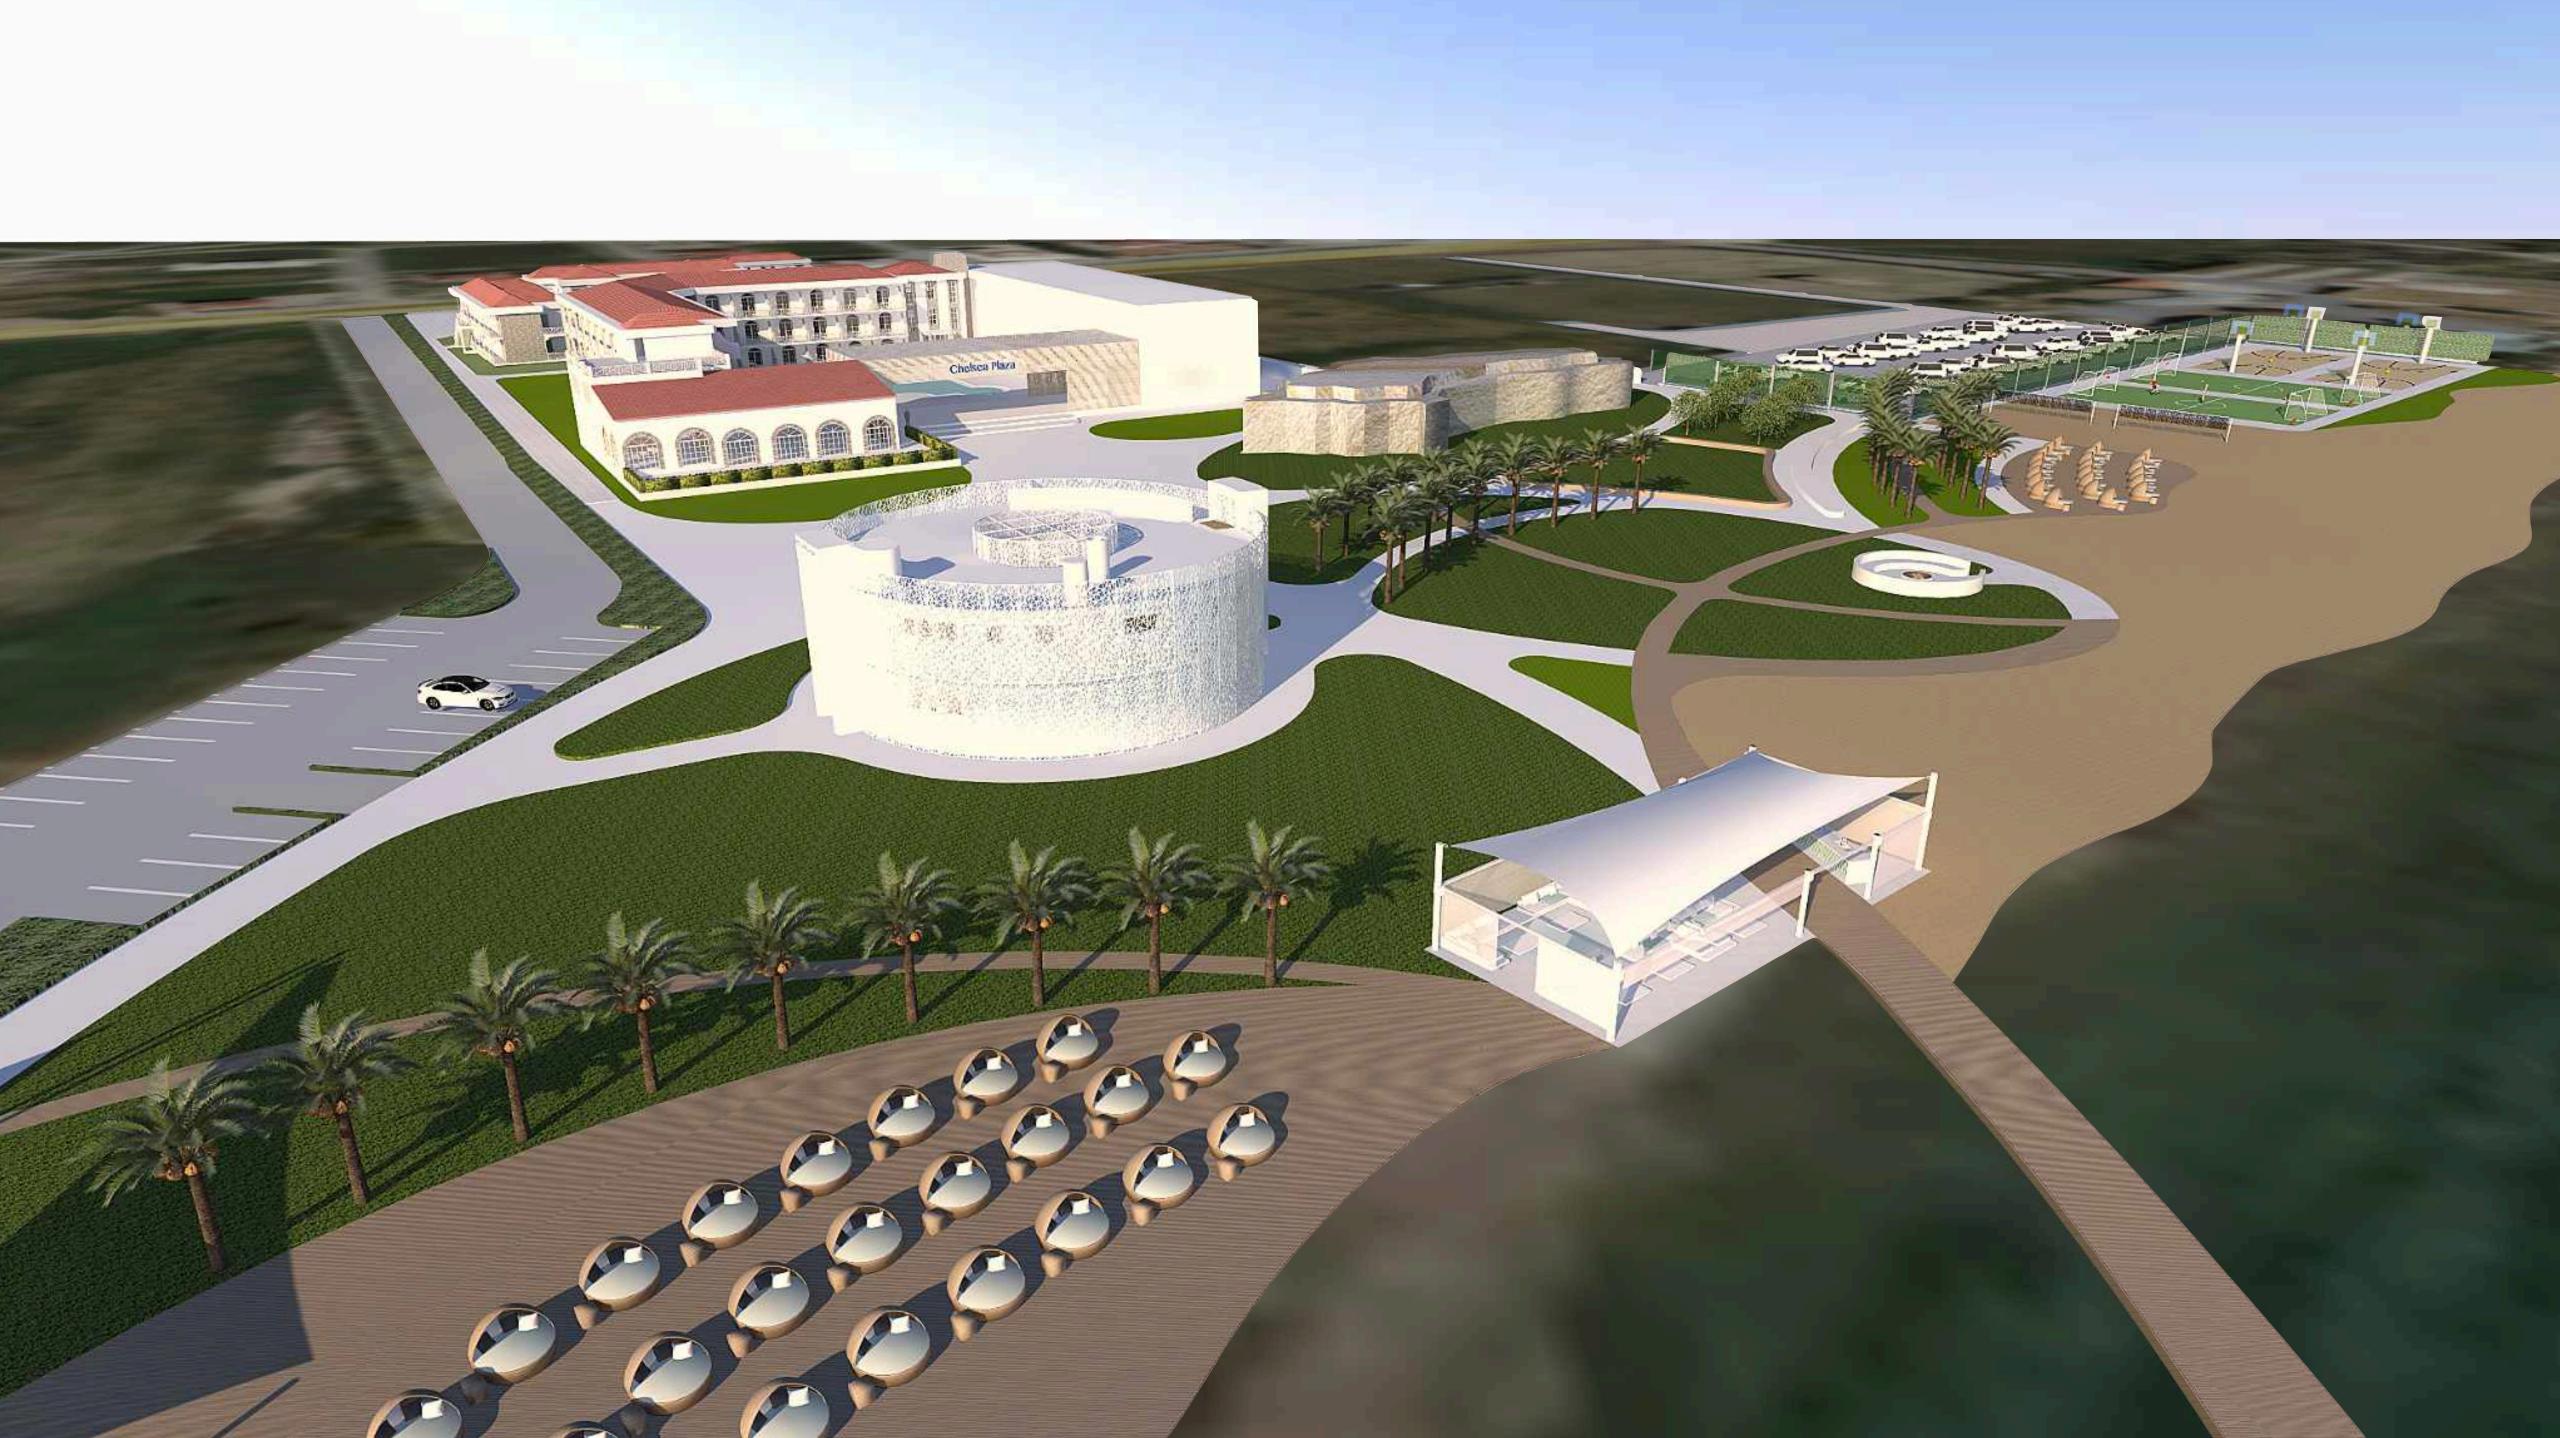

AD3's task, among others, was to produce a concept design for a new casino/restaurant building and its setting on the beach plot.

Working closely with what nature and people already carved out of the existing landscape, we blended it seamlessly with the resort, setting the mood for a cohesive and all-encompassing sensory experience. Carving the land into three main groups and their additional satellites, each with their own designated function, composed a narrative which greatly extends what the resort can offer. By expanding one of the pathway into the sea, the site gained a perpetual walkway and a small marina blended into one.

Accessible from both land and sea, it was our aim to create an experiential and memorable destination for the resort guests and independent visitors making it suitable venue for events like celebrations, weddings, conferences, health tourism, etc.

New additions are a casino/restaurant building on the beach plot, small marina and sport and recreational activities spread around the new landscape.

Existing Buildings